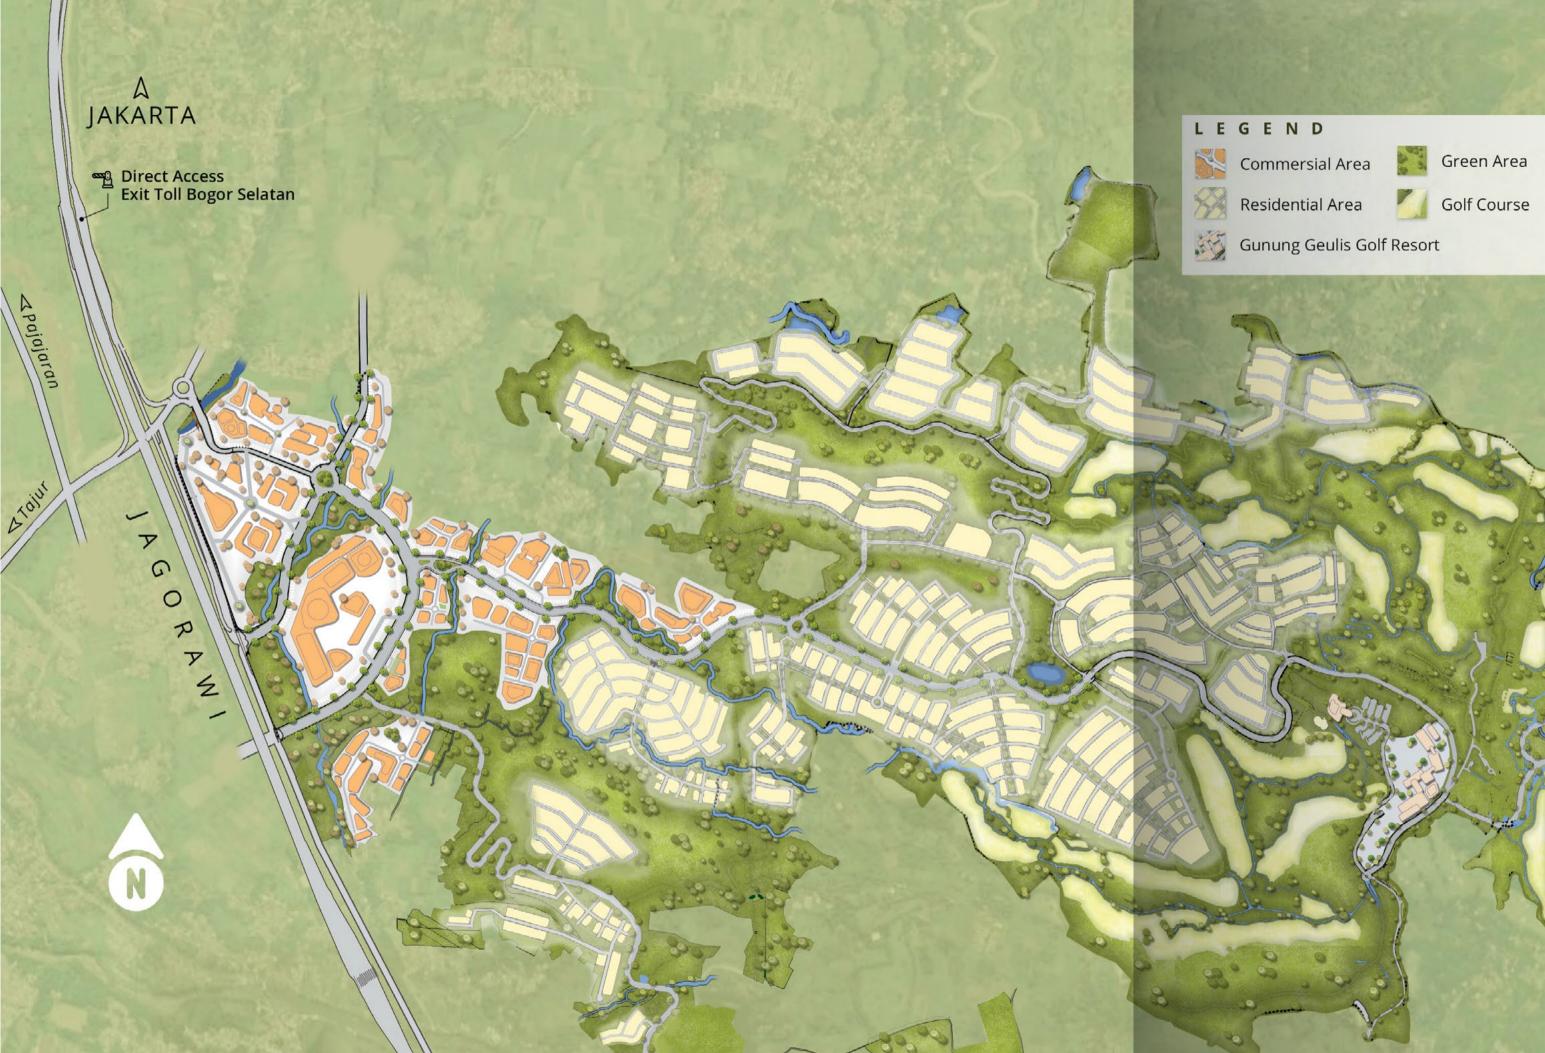

Access from Kota Bogor to Summarecon Bogor and vice versa.

Access from Kota Bogor to Summarecon Bogor

**KKKKKK** Access to Kota Bogor from Summarecon Bogor

Summarecon Bogor is conveniently located in a strategic location.

Connected with Kota