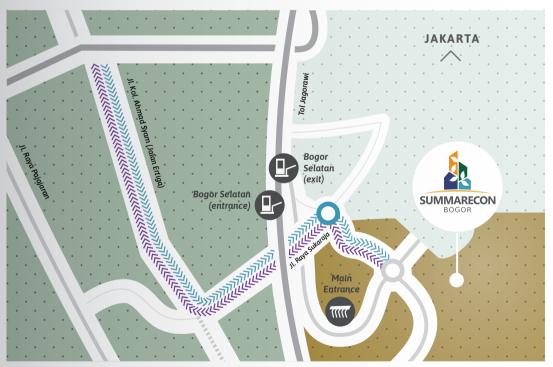

Access from Kota Bogor to Summarecon Bogor and vice versa.

Access from Kota Bogor to Summarecon Bogor

**KKKKKK** Access to Kota Bogor from Summarecon Bogor

Summarecon Bogor is conveniently located in a strategic location.

Connected with Kota