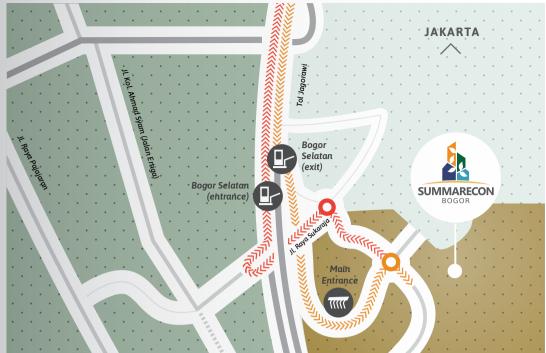

# Welcome to **Summarecon Bogor**, your ideal home to rejuvenate.

SCHARGERS.

STARBACKS

Direct toll access from Jakarta to Summarecon Bogor and vice versa.

Access from Jakarta to Summarecon Bogor **KKKKK** Access to Jakarta from Summarecon Bogor

Access from Kota Bogor to Summarecon Bogor and vice versa.

Access from Kota Bogor to Summarecon Bogor

**KKKKKK** Access to Kota Bogor from Summarecon Bogor

Summarecon Bogor is conveniently located in a strategic location.