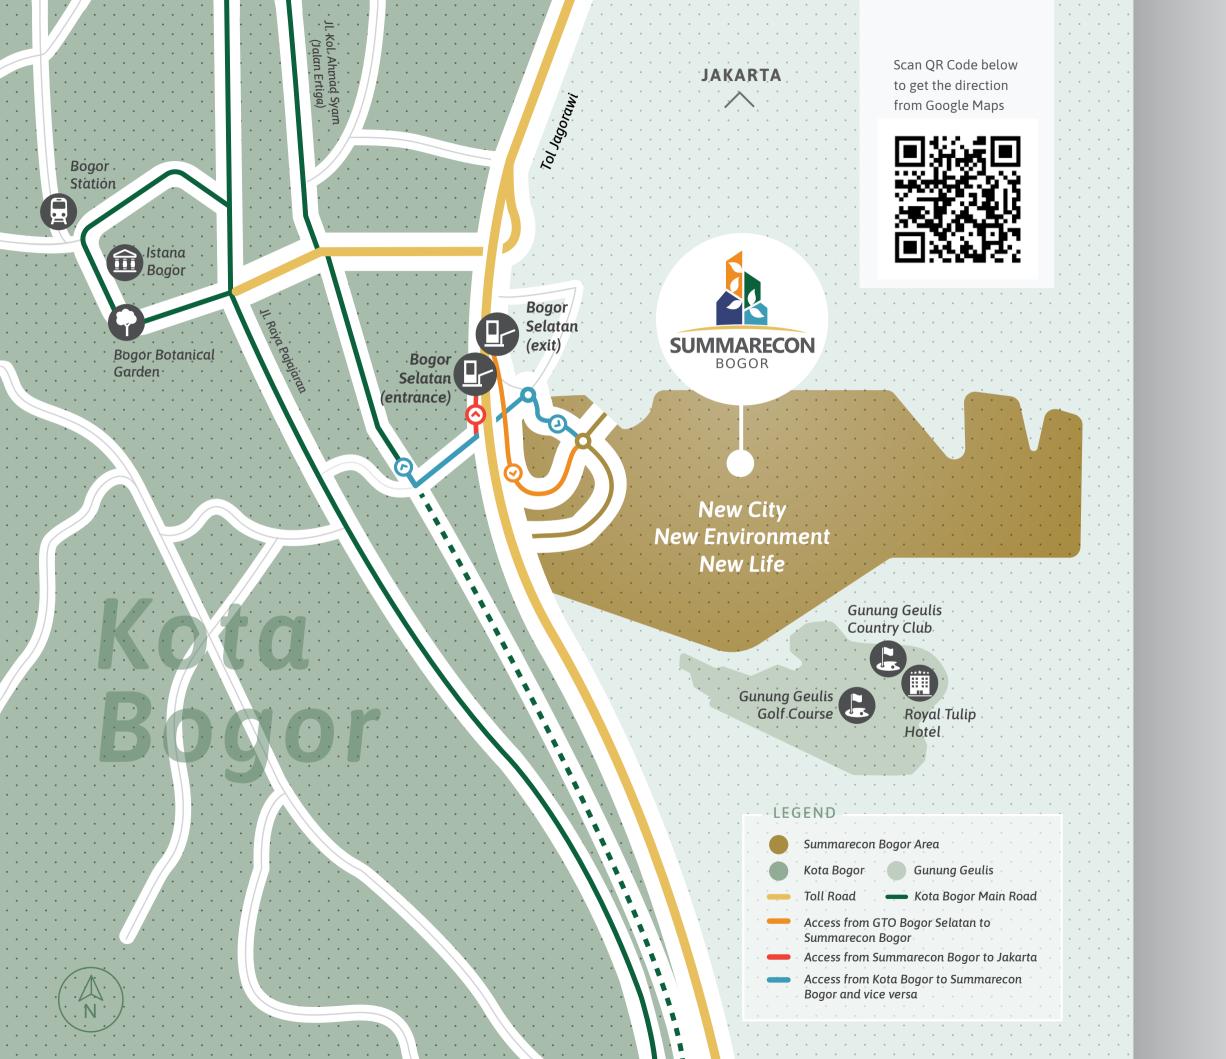

# Welcome to **Summarecon Bogor**, your ideal home to rejuvenate.

SCHARGERS.

STARBACKS

Direct toll access from Jakarta to Summarecon Bogor and vice versa.

Access from Jakarta to Summarecon Bogor **KKKKK** Access to Jakarta from Summarecon Bogor

Access from Kota Bogor to Summarecon Bogor and vice versa.

Access from Kota Bogor to Summarecon Bogor

**KKKKKK** Access to Kota Bogor from Summarecon Bogor

Summarecon Bogor is conveniently located in a strategic location.

Connected with Kota