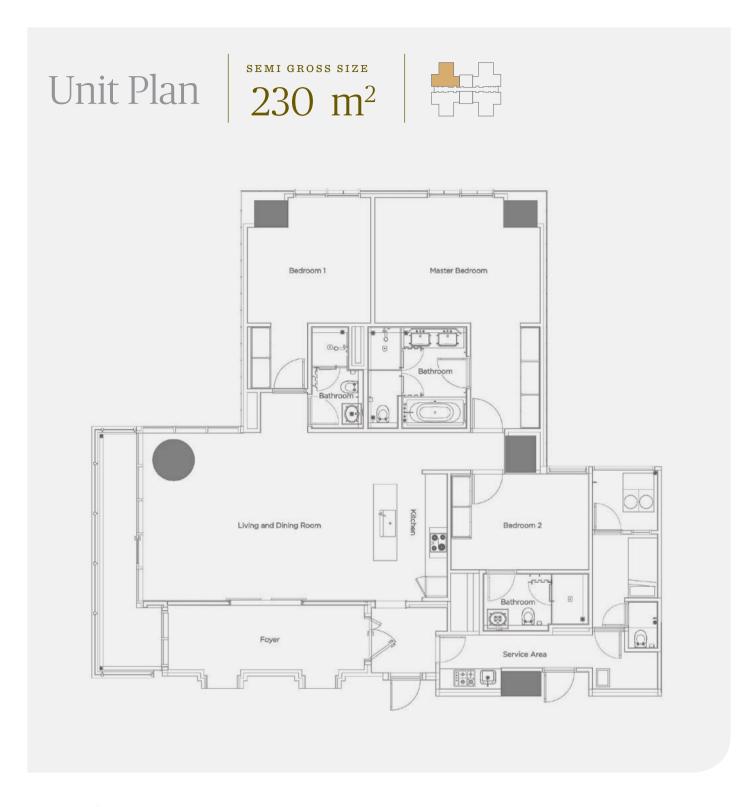

# Monteverde Units Offers All Corner Units with Double Private Lifts, Double-Glass Facade with Beautiful City View.