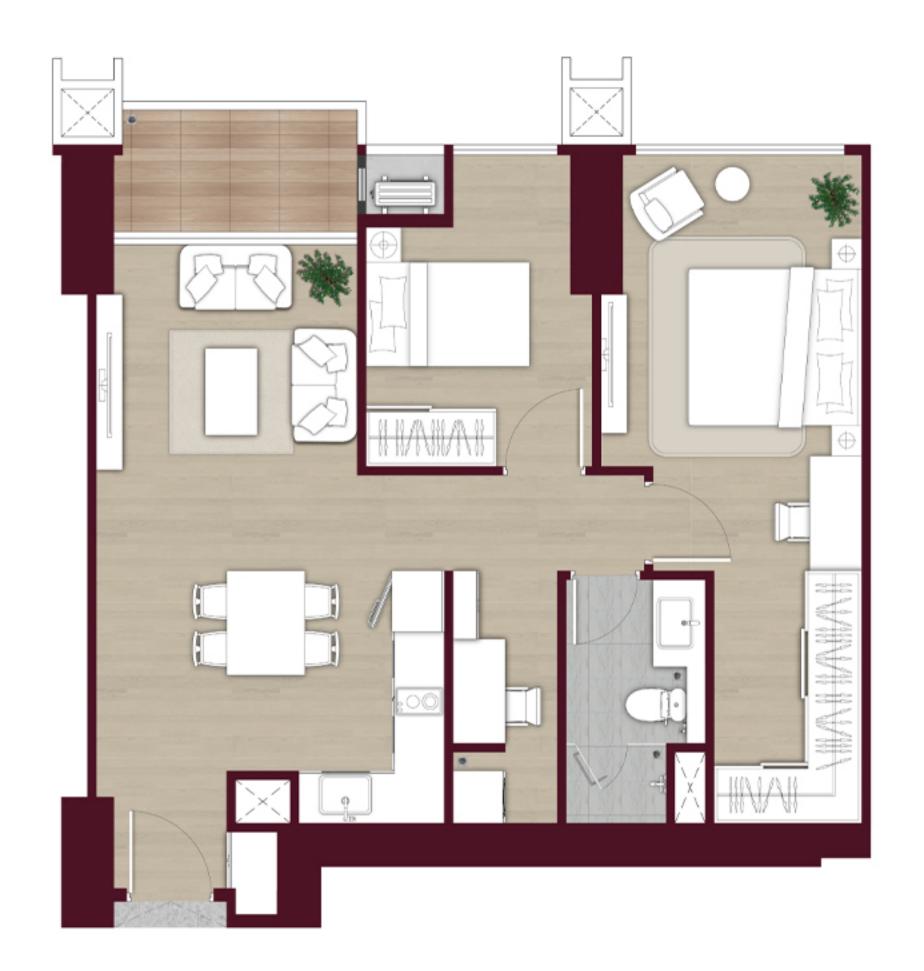

## 2BR STYLE 1

2 BEDROOMS BATHROOM

87.8 sqm SEMIGROSS AREA STUDY ROOM

## 2BR STYLE 2

2 BEDROOMS BATHROOMS

109.2 sqm SEMIGROSS AREA STUDY ROOM