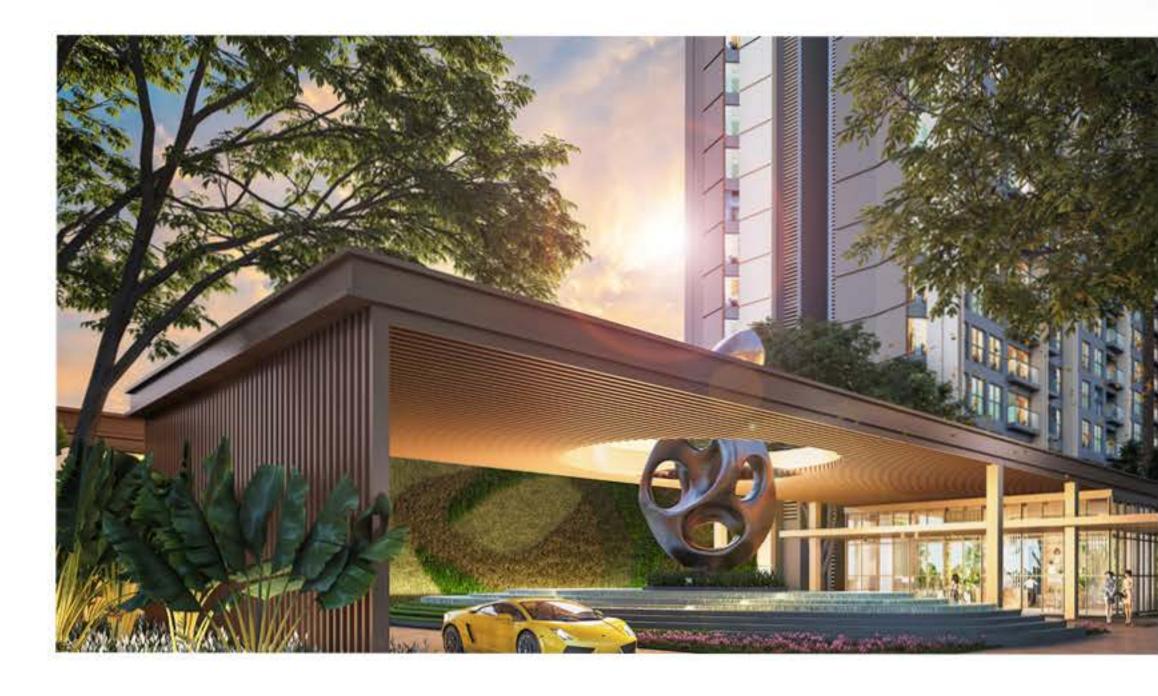

## GRAND ENTRANCE AND LOBBY

The two lobbies are surrounded in two different environments, like stones growing synergizing with nature. The main concept for the lobby is combining and bringing the natural elements that we often find outside into the interior lobby, letting the building itself to grow with nature.