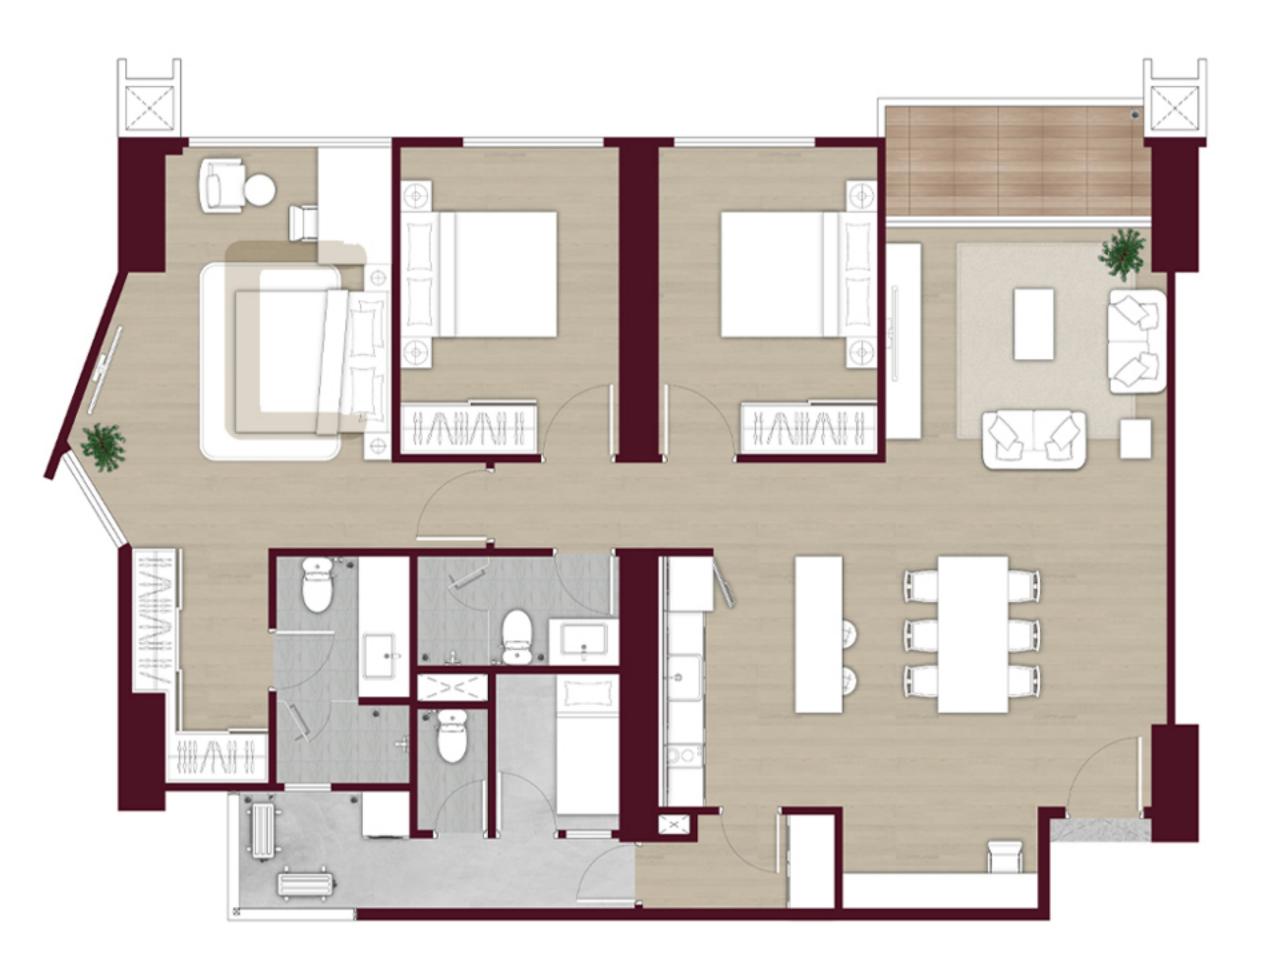

at home reduces carbon footprints. Instead of using our car five or six times a week to go to work, we can do everything from home. So if your work allows it, why don't you just continue living such lifestyle? In EleVee, it's possible because we provide spaces where you can work and meet people.





### 3RDFLOOR



# SOUTH TOWER 1

### 5<sup>TH</sup> FLOOR



### TYPICAL FLOOR







### GROUND FLOOR



# SOUTH TOWER 2

### 3RD FLOOR



### TYPICAL FLOOR













## 2BR STYLE 1

2 BEDROOMS BATHROOM

87.8 sqm SEMIGROSS AREA STUDY ROOM







## 2BR STYLE 2

2 BEDROOMS BATHROOMS

109.2 sqm SEMIGROSS AREA STUDY ROOM











## **3BR** STYLE 1

**3**BEDROOMS

BATHROOMS

138 sqm SEMIGROSS AREA STUDY ROOM









**3+1**BEDROOMS **2+1**BATHROOMS

149 sqm SEMIGROSS AREA STUDY ROOM









**3+1**BEDROOMS **2+1**BATHROOMS

156 sqm SEMIGROSS AREA STUDY ROOM









## GARDEN PENTHOUSE STYLE 1





4+1 3+1 BEDROOMS BATHROOMS **243.6** sqm SEMIGROSS AREA STUDY ROOM South Tower 2

## GARDEN PENTHOUSE STYLE 2

OPTION 1



4
BEDROOMS
BATHROOMS

225.1 sqm
SEMIGROSS AREA
STUDY ROOM





## GARDEN PENTHOUSE STYLE 2

OPTION 2



4 BEDROOMS

**S**BATHROOMS

228,5 sqm 1 SEMIGROSS AREA

STUDY ROOM