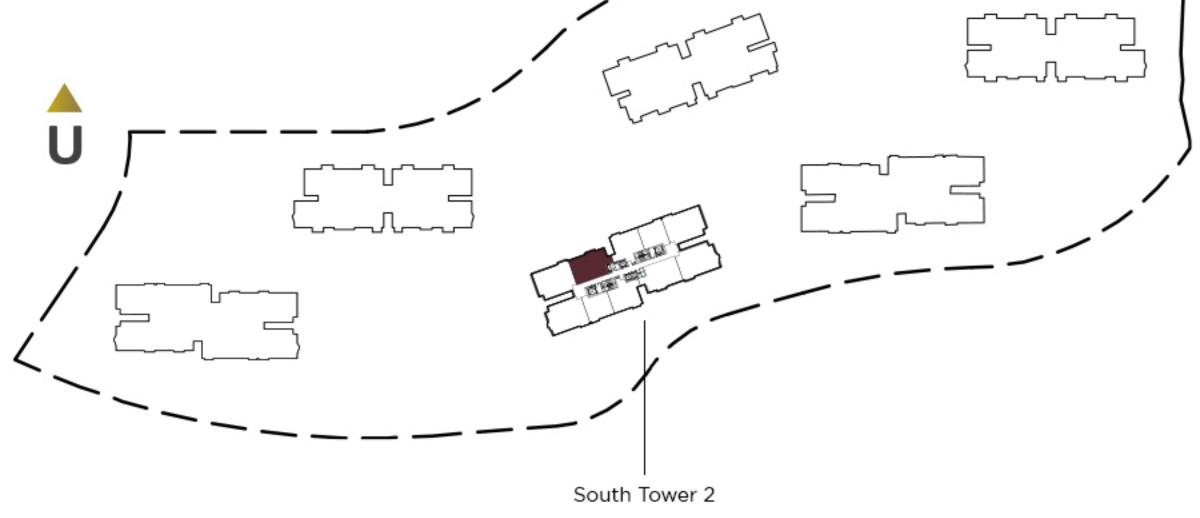

# SOUTH TOWER 2

### 3RD FLOOR



### TYPICAL FLOOR













## 2BR STYLE 1

2 BEDROOMS BATHROOM

87.8 sqm SEMIGROSS AREA STUDY ROOM







## 2BR STYLE 2

2 BEDROOMS BATHROOMS

109.2 sqm SEMIGROSS AREA STUDY ROOM











## **3BR** STYLE 1

**3**BEDROOMS

BATHROOMS

138 sqm SEMIGROSS AREA STUDY ROOM









**3+1**BEDROOMS **2+1**BATHROOMS

149 sqm SEMIGROSS AREA STUDY ROOM









**3+1**BEDROOMS **2+1**BATHROOMS

156 sqm SEMIGROSS AREA STUDY ROOM









## GARDEN PENTHOUSE STYLE 1





4+1 3+1 BEDROOMS BATHROOMS **243.6** sqm SEMIGROSS AREA STUDY ROOM South Tower 2

## GARDEN PENTHOUSE STYLE 2

OPTION 1



4
BEDROOMS
BATHROOMS

225.1 sqm
SEMIGROSS AREA
STUDY ROOM





## GARDEN PENTHOUSE STYLE 2

OPTION 2



4 BEDROOMS

**S**BATHROOMS

228,5 sqm 1 SEMIGROSS AREA

STUDY ROOM