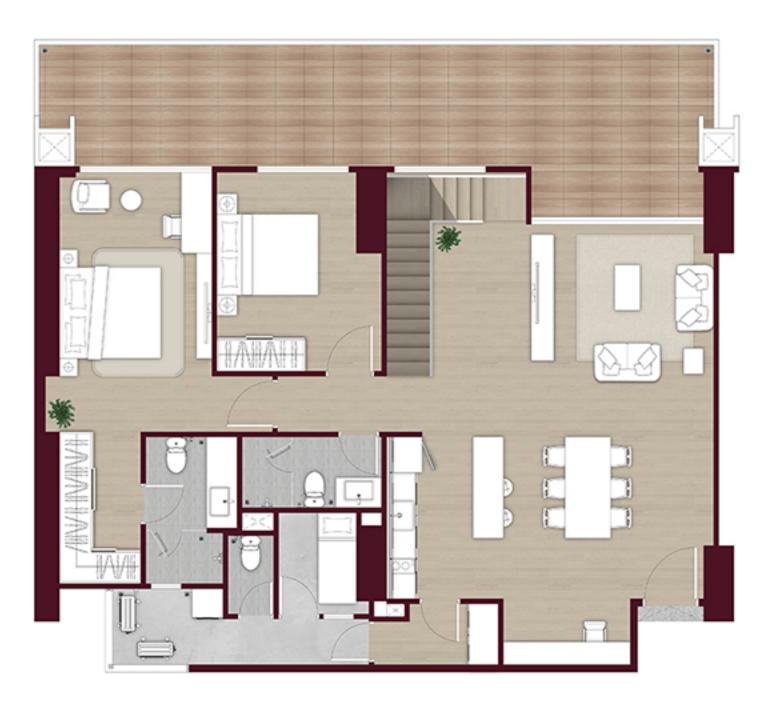

## GARDEN PENTHOUSE STYLE 1

4+1 3+1 BEDROOMS BATHROOMS **243.6** sqm SEMIGROSS AREA STUDY ROOM South Tower 2