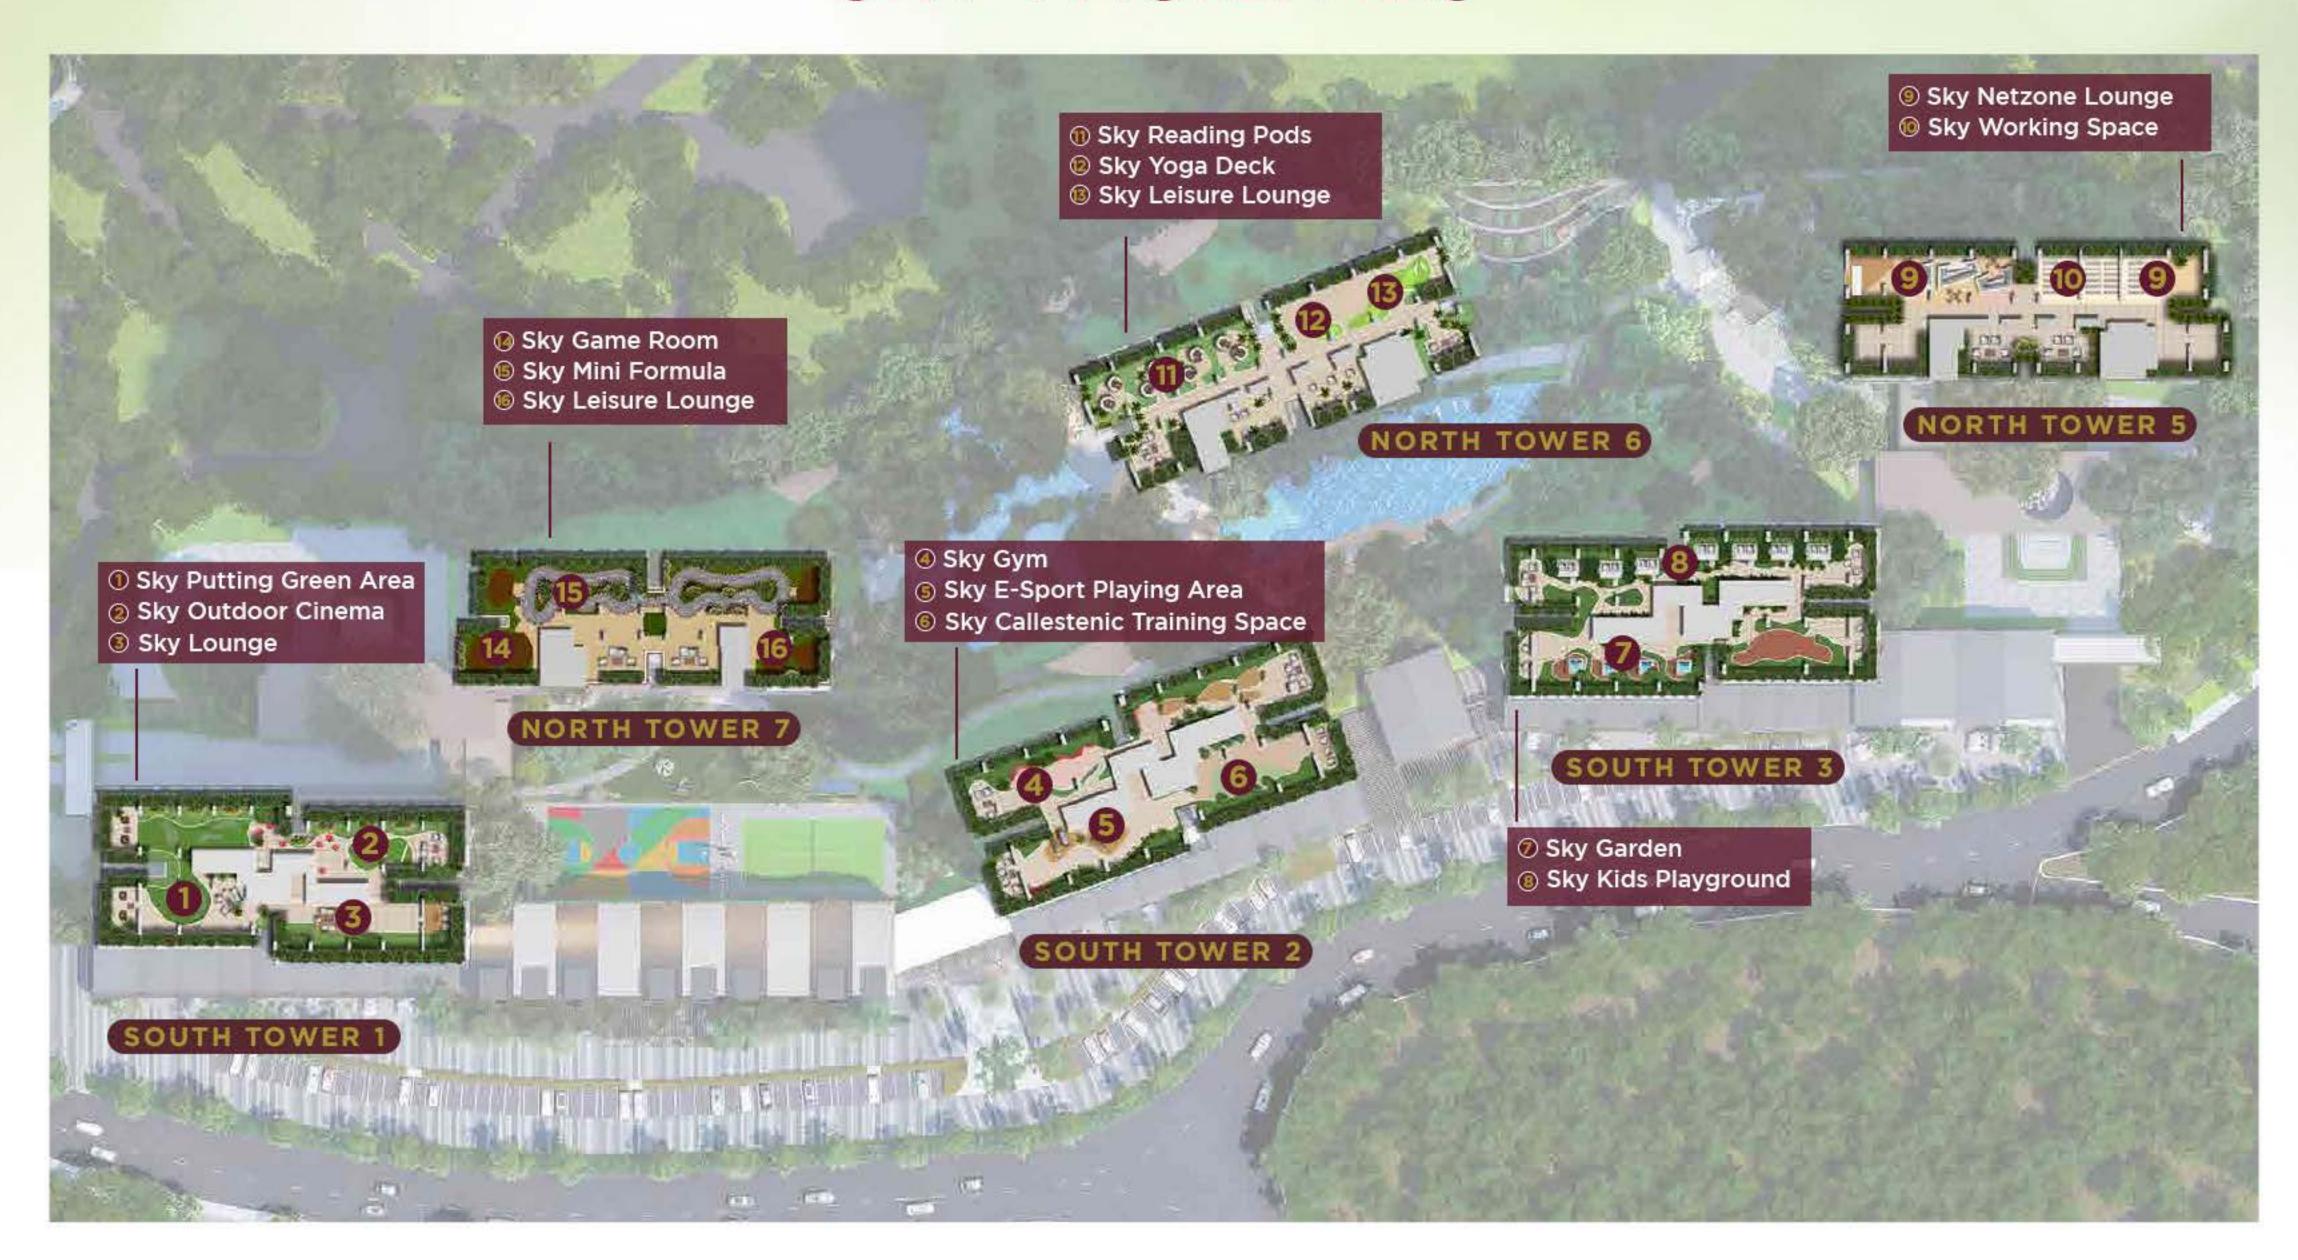

of nature whereas thousands of trees are at your doorstep



## GRAND ENTRANCE AND LOBBY

The two lobbies are surrounded in two different environments, like stones growing synergizing with nature. The main concept for the lobby is combining and bringing the natural elements that we often find outside into the interior lobby, letting the building itself to grow with nature.









### LEGEND

- Pet Yard
- Content Creator Joint Studio
- Multifunction Room
- Sculpture Court
- 6 Leisure Lawn

- Kids Tree House
- Water Splash Garden
- Reading Alcoves
- **BBQ** Pavilion Deck
- Recreational Pool
- Kids Pool
- Sun Lounge Deck
- Outdoor Gym

- Community Garden
- Sunken Meditation Alcoves
- Yoga Lawn
- Flower Garden
- Indoor Gym
- Jogging Trail
- Co-Working Space
- 4 Library



## SKY FACILITIES



## SKY ROOFTOP NORTH TOWER 6















# TAKE YOUR STRESS AWAY

Sustainability is not only manifested in terms of the ecological, economic, and social environment but also in terms of improving the quality of life of every human being. In this day and age, stress and anxiety are more common due to the various environmental factors, and sometimes we need to take a rest and replenish our energies, be mindful, and live in the present. From meditation to gardening, EleVee offers you superb places to unwind.







## KEEP YOUR FURRY FRIENDS HAPPY

Finding the right environment for your pet is very essential. EleVee welcomes your pet with one pet-friendly tower and gives them the best environment with a spacious pet yard where they can be so close to nature while happily play with you.