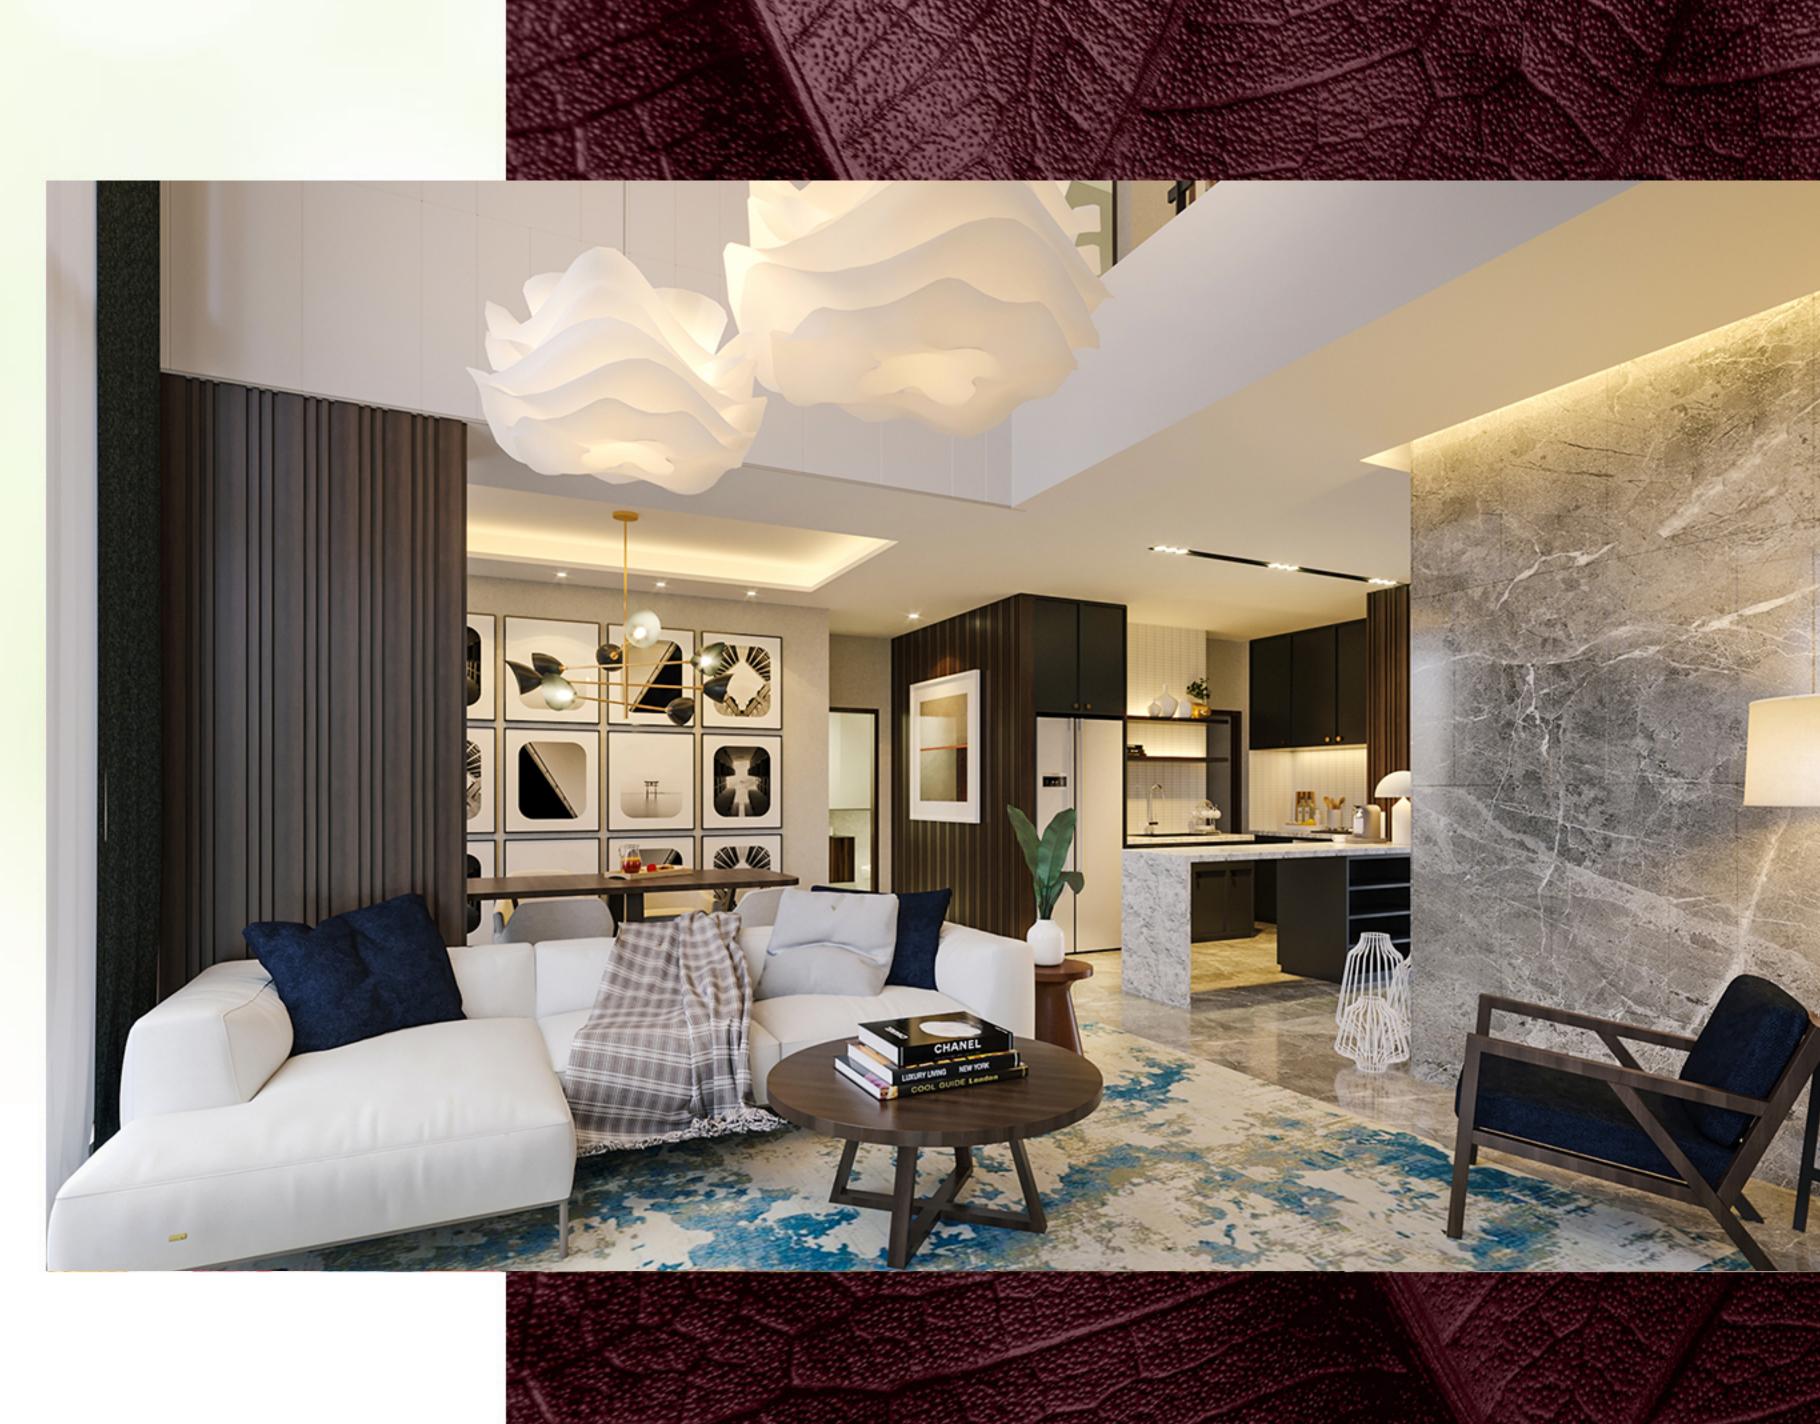

## GRAND ENTRANCE AND LOBBY

The two lobbies are surrounded in two different environments, like stones growing synergizing with nature. The main concept for the lobby is combining and bringing the natural elements that we often find outside into the interior lobby, letting the building itself to grow with nature.