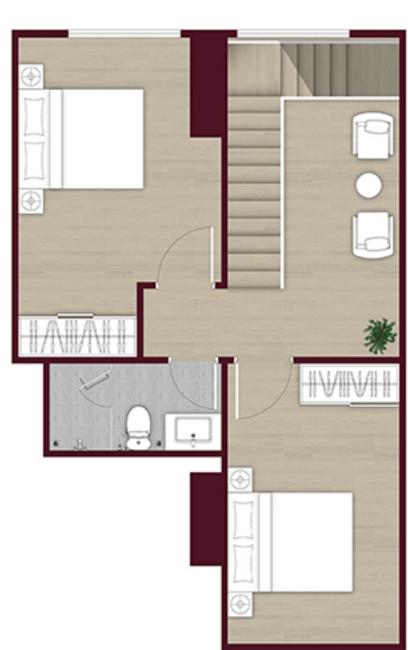

## GARDEN PENTHOUSE STYLE 1

4+1 3+1 BEDROOMS BATHROOMS **243.6** sqm SEMIGROSS AREA STUDY ROOM South Tower 2