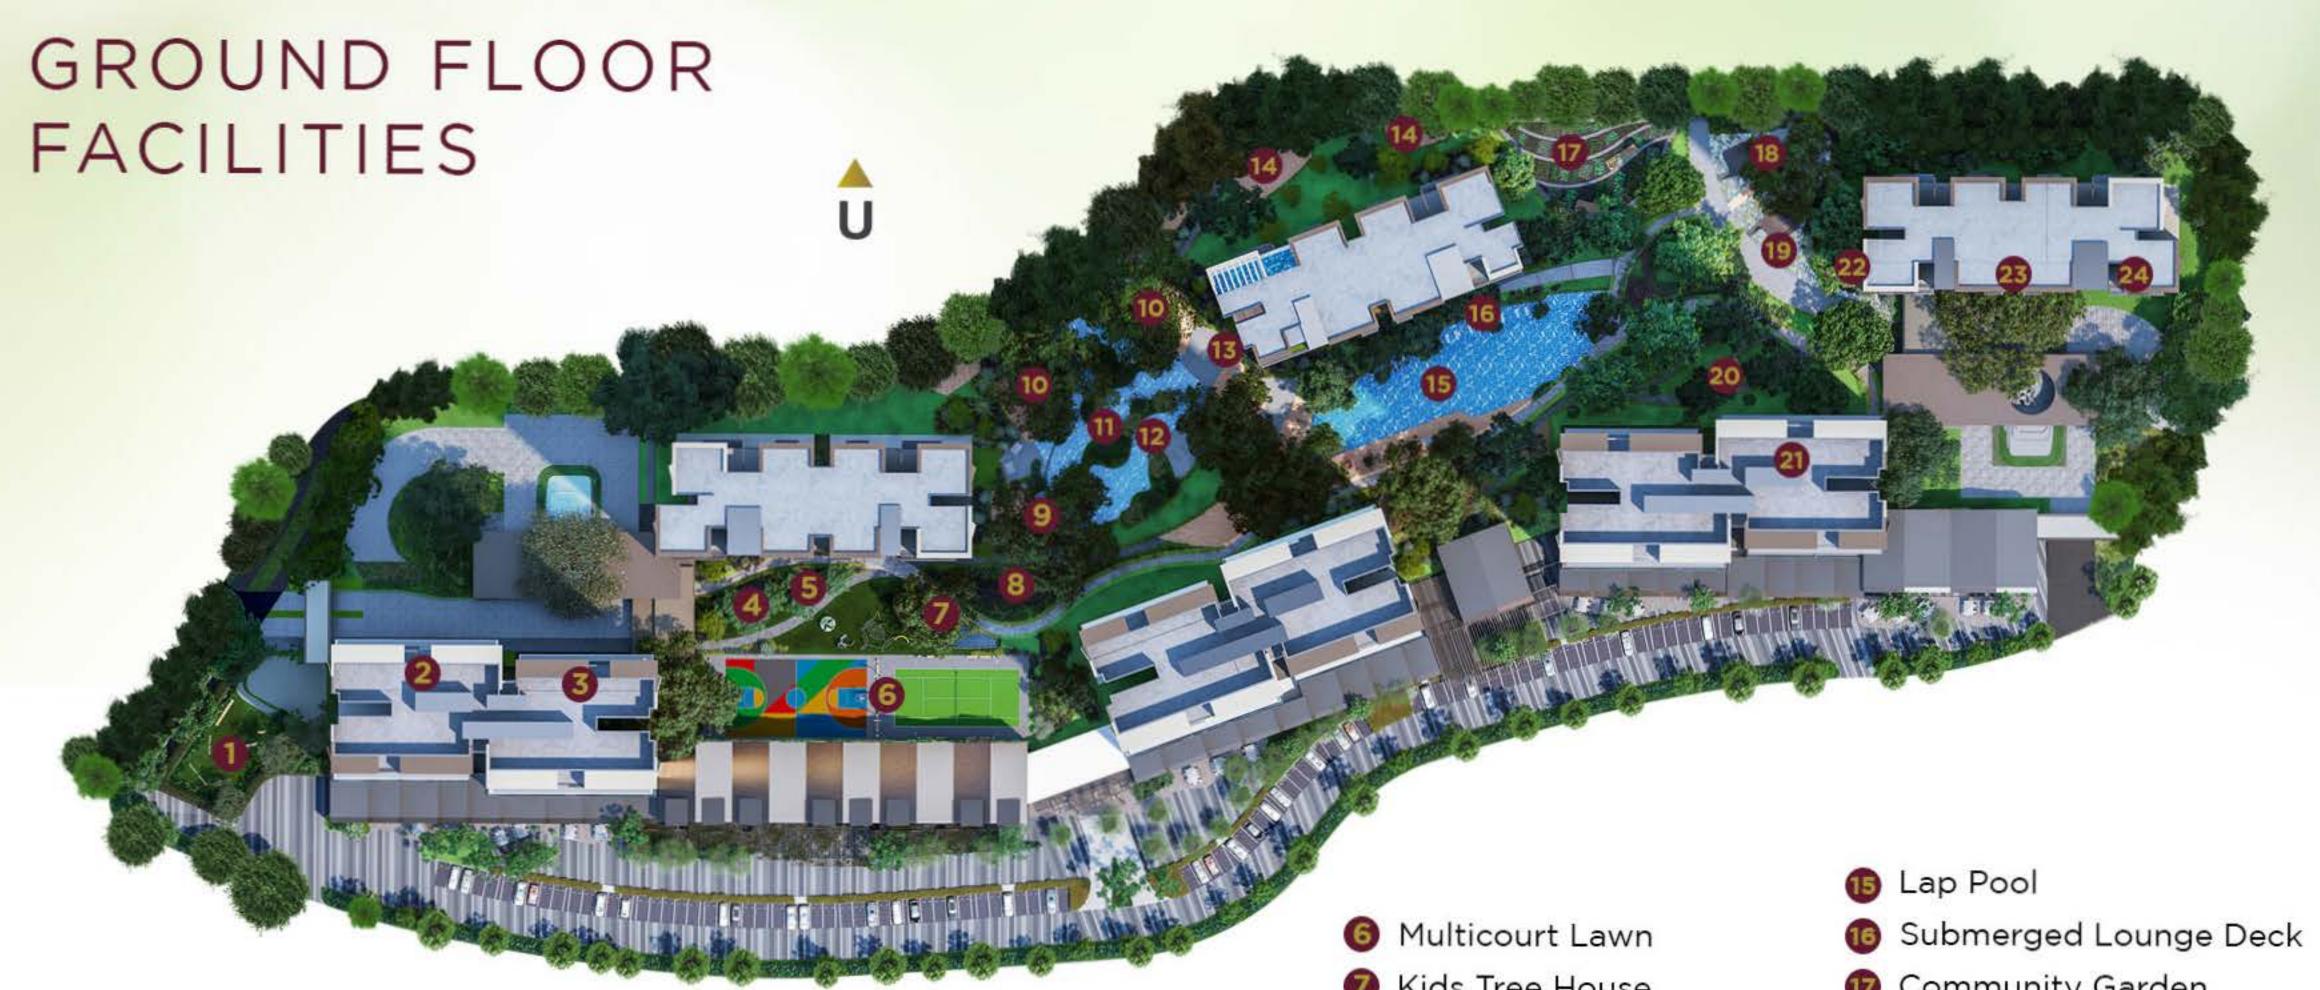

### LEGEND

- Pet Yard
- Content Creator Joint Studio
- Multifunction Room
- Sculpture Court
- 6 Leisure Lawn

- Kids Tree House
- Water Splash Garden
- Reading Alcoves
- **BBQ** Pavilion Deck
- Recreational Pool
- Kids Pool
- Sun Lounge Deck
- Outdoor Gym

- Community Garden
- Sunken Meditation Alcoves
- Yoga Lawn
- Flower Garden
- Indoor Gym
- Jogging Trail
- Co-Working Space
- 4 Library