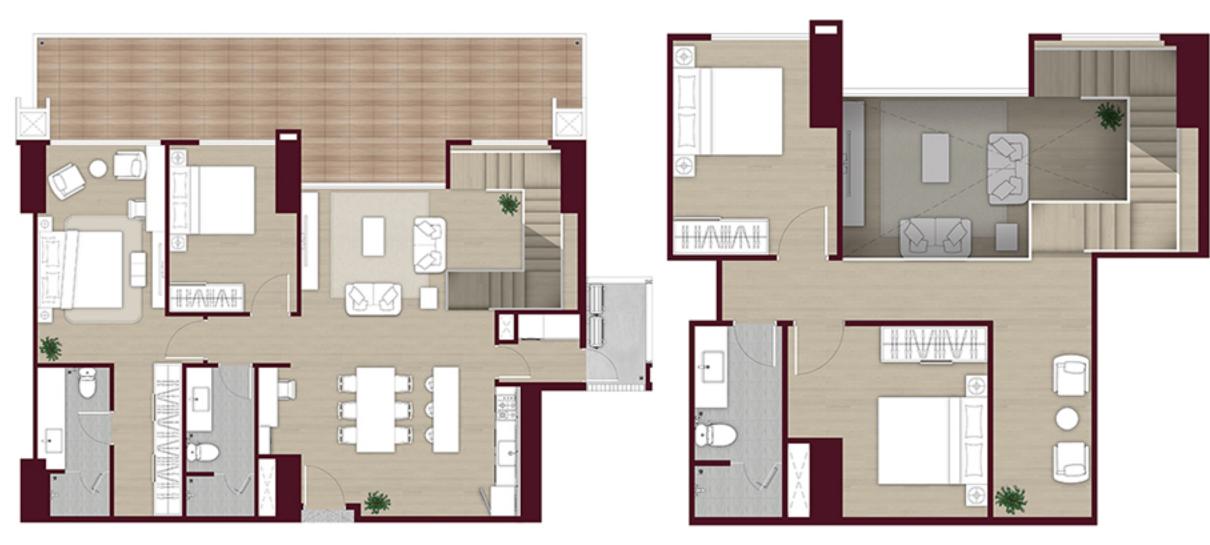

## GARDEN PENTHOUSE STYLE 1

4+1 3+1 BEDROOMS BATHROOMS **243.6** sqm SEMIGROSS AREA STUDY ROOM South Tower 2