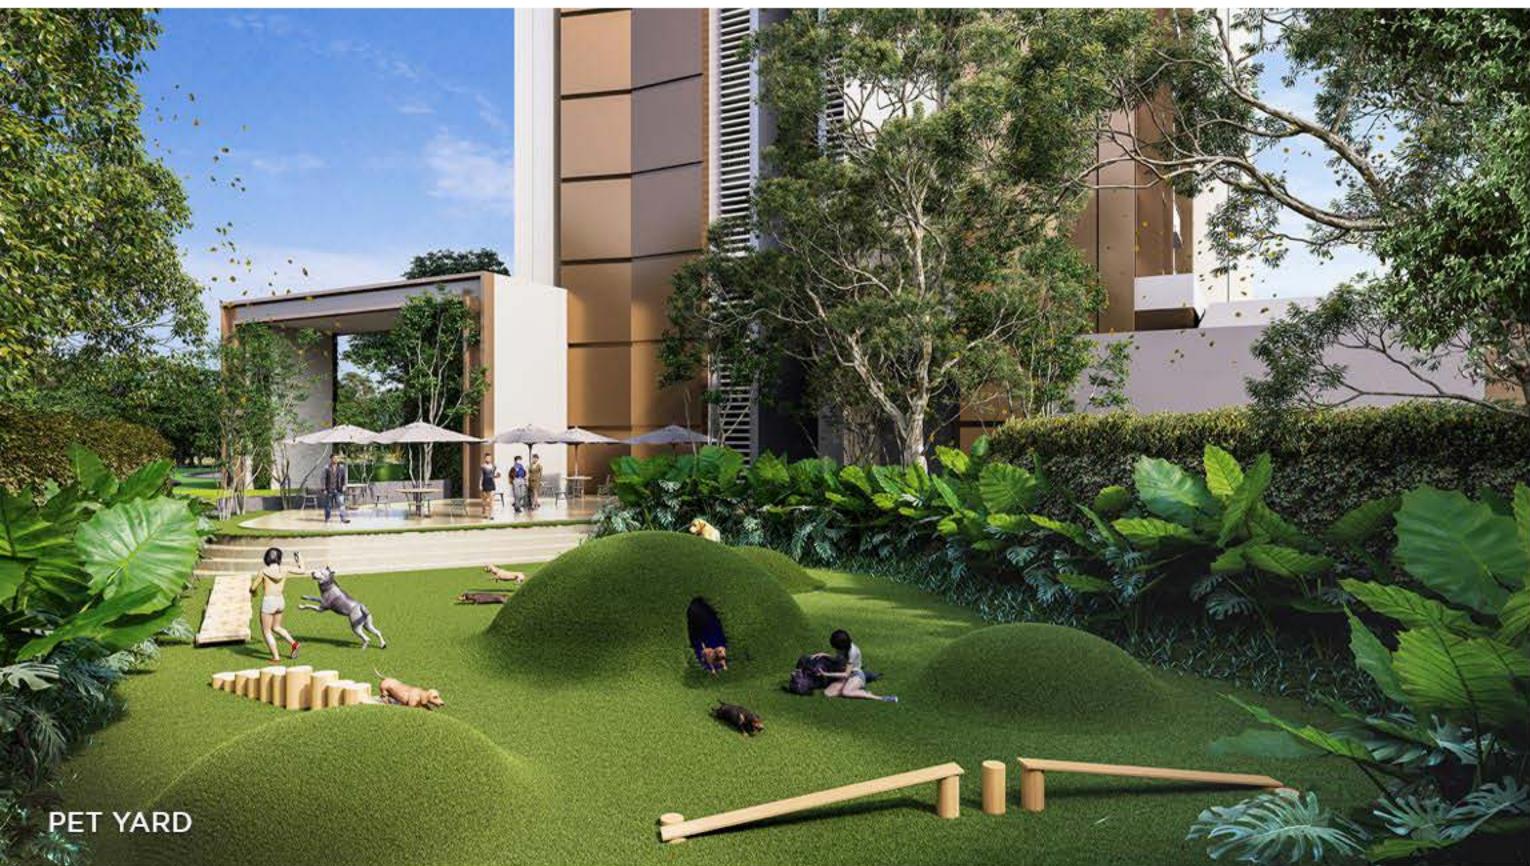

### LEGEND

- Pet Yard
- Content Creator Joint Studio
- Multifunction Room
- Sculpture Court
- 6 Leisure Lawn

- Kids Tree House
- Water Splash Garden
- Reading Alcoves
- **BBQ** Pavilion Deck
- Recreational Pool
- Kids Pool
- Sun Lounge Deck
- Outdoor Gym

## KEEP YOUR FURRY FRIENDS HAPPY

Finding the right environment for your pet is very essential. EleVee welcomes your pet with one pet-friendly tower and gives them the best environment with a spacious pet yard where they can be so close to nature while happily play with you.