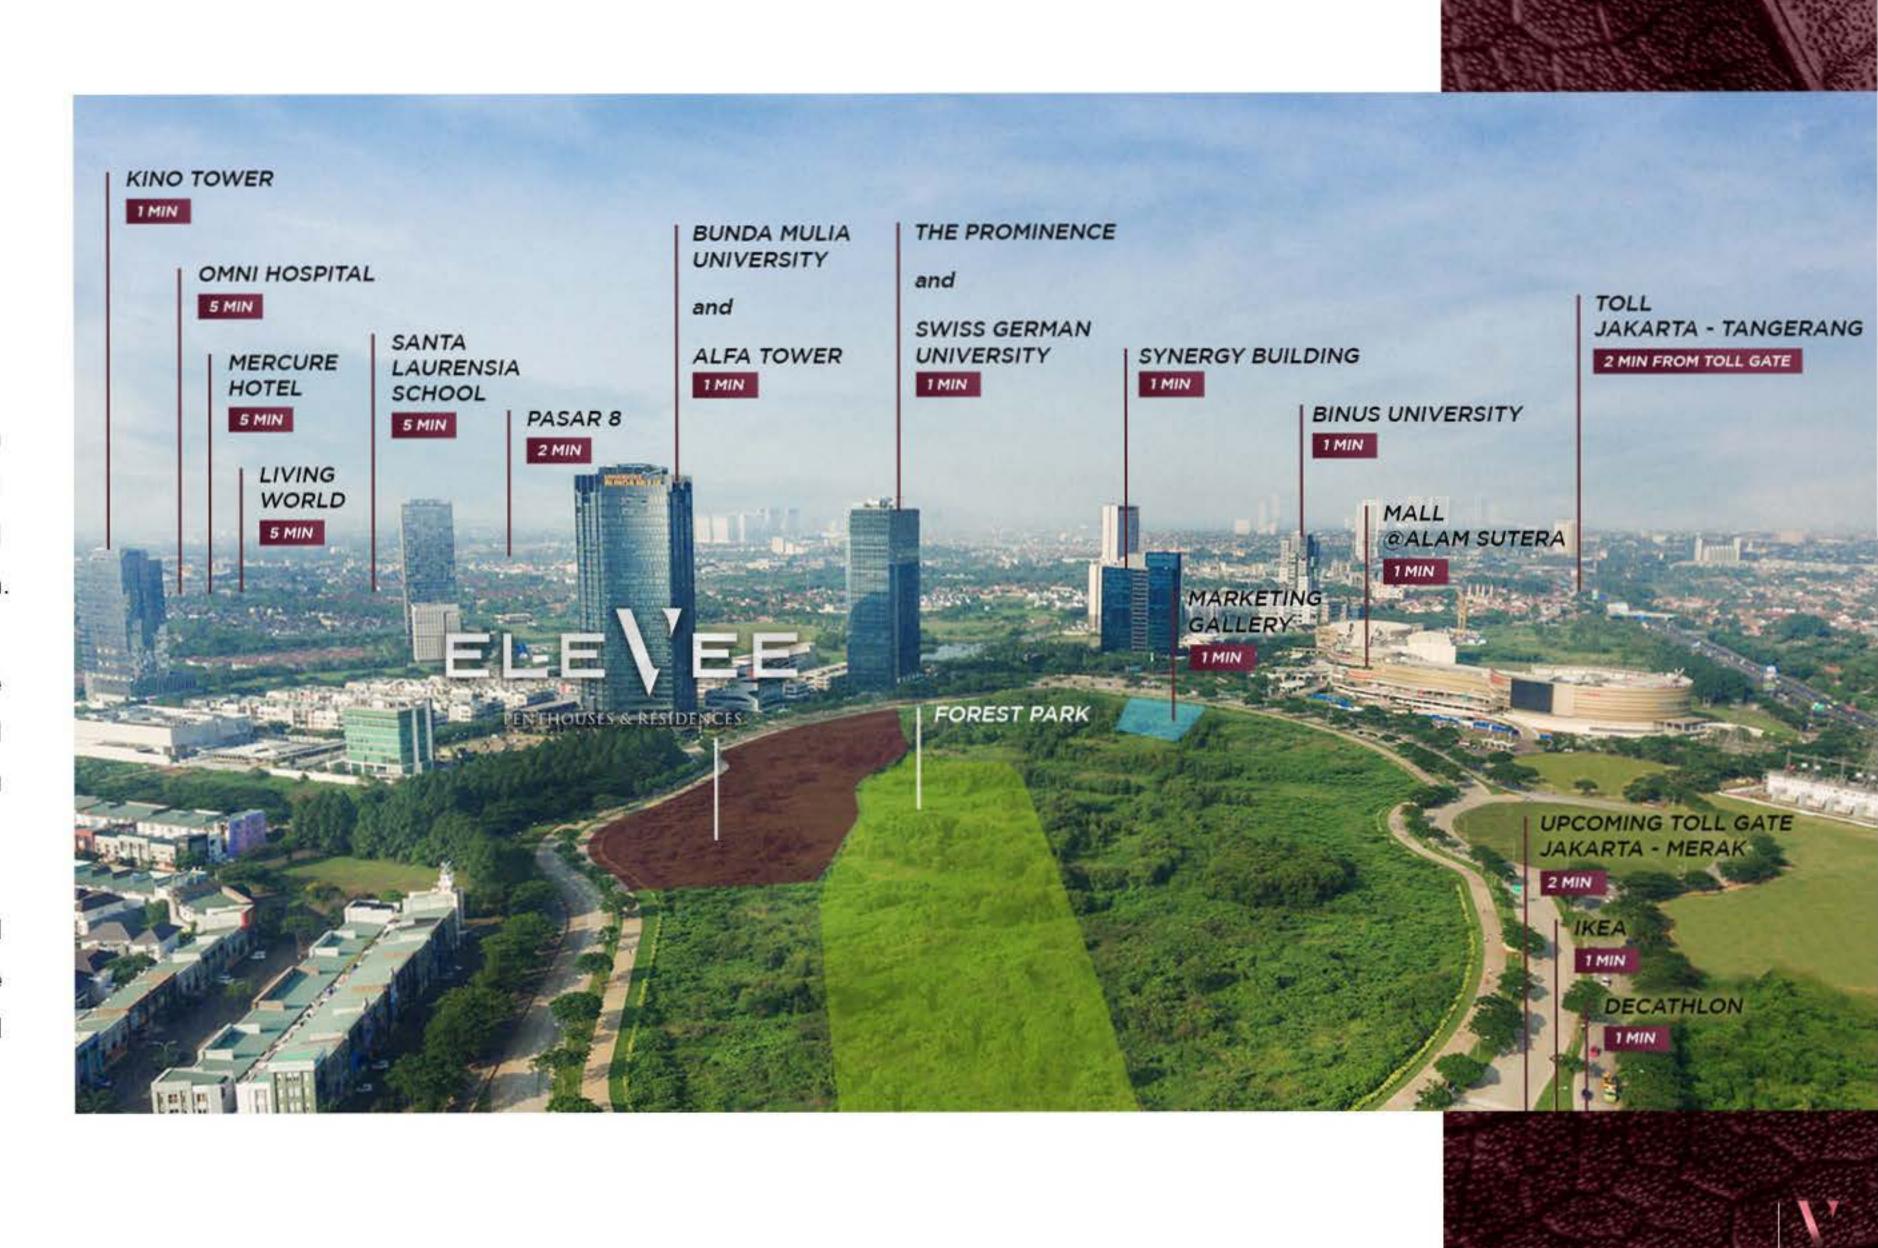

# STRATEGIC AND CONVENIENT

EleVee is located in the center of Alam Sutera Downtown. A 5 minutes stroll will bring you to the Mall @Alam Sutera and a 5 minutes drive to the IKEA showroom.

With the development of the massive infrastructure in Jakarta, EleVee is well connected to any part of the cities you need to go to.

The Soekarno-Hatta International Airport, the Jakarta CBD, and the southern part of Jakarta city are all within reach.

· Binus

- · IKEA
- · Decathlon
- · Mall@Alam Sutera
- · Alfa Tower
- · The Prominence
- · Swiss-German
- · Synergy Building
- · Bunda Mulia

ONLY 2 MINUTES TO

- · Pasar 8
- Upcoming Jakarta Merak Toll Gate
- Upcoming Access to Soekarno-Hatta Airport
- · Jakarta- Tangerang Toll Gate

ONLY 5

MINUTES TO

World

School

 Mercure Hotel

ONLY 25 MINUTES TO

Soekarno-Hatta International Airport