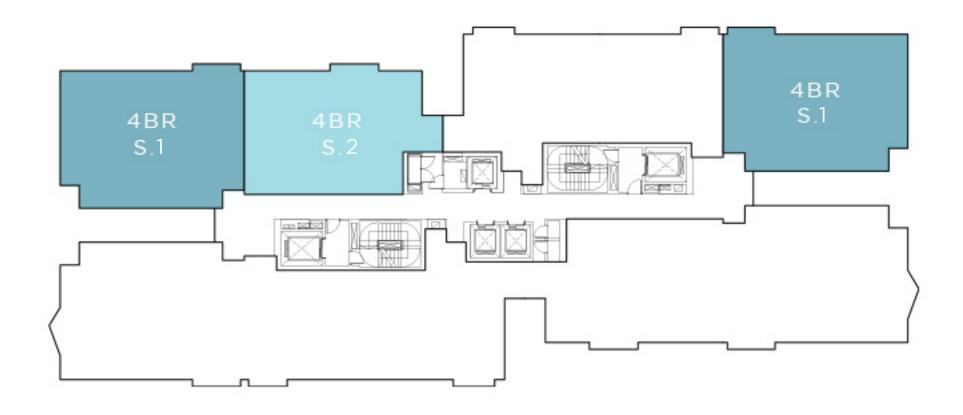

## GARDEN PENTHOUSE STYLE 1

4+1 3+1 BEDROOMS BATHROOMS **243.6** sqm SEMIGROSS AREA STUDY ROOM South Tower 2

## GARDEN PENTHOUSE STYLE 2

OPTION 1

4
BEDROOMS
BATHROOMS

225.1 sqm
SEMIGROSS AREA
STUDY ROOM

## GARDEN PENTHOUSE STYLE 2

OPTION 2

4 BEDROOMS

**S**BATHROOMS

228,5 sqm 1 SEMIGROSS AREA

STUDY ROOM