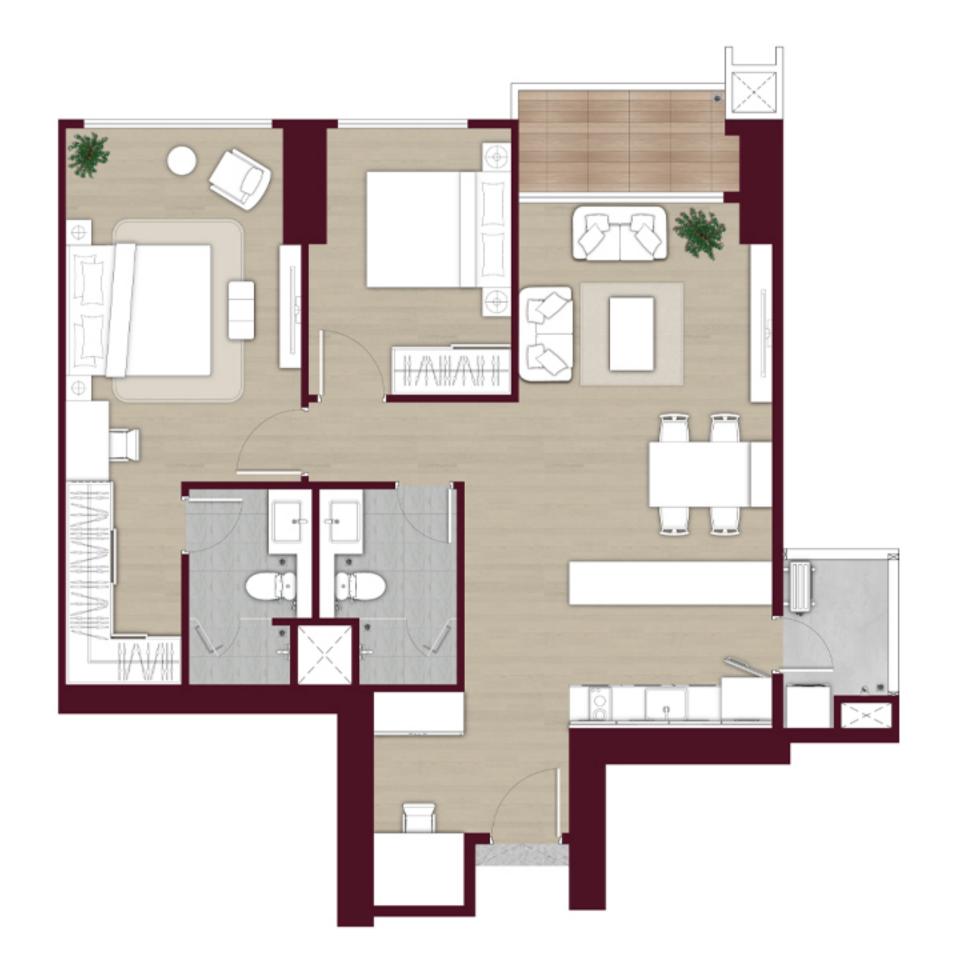

## **3BR** STYLE 1

**3**BEDROOMS

BATHROOMS

138 sqm SEMIGROSS AREA STUDY ROOM

**3+1**BEDROOMS **2+1**BATHROOMS

149 sqm SEMIGROSS AREA STUDY ROOM

**3+1**BEDROOMS **2+1**BATHROOMS

156 sqm SEMIGROSS AREA STUDY ROOM