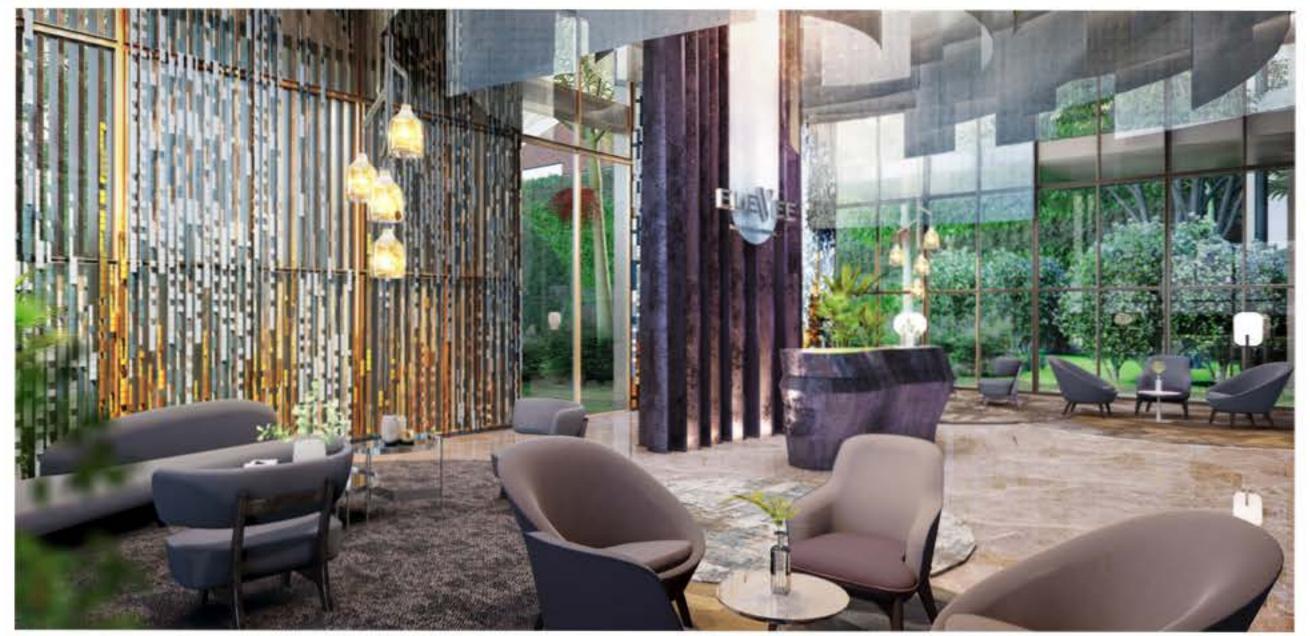

## GRAND ENTRANCE AND LOBBY

The two lobbies are surrounded in two different environments, like stones growing synergizing with nature. The main concept for the lobby is combining and bringing the natural elements that we often find outside into the interior lobby, letting the building itself to grow with nature.