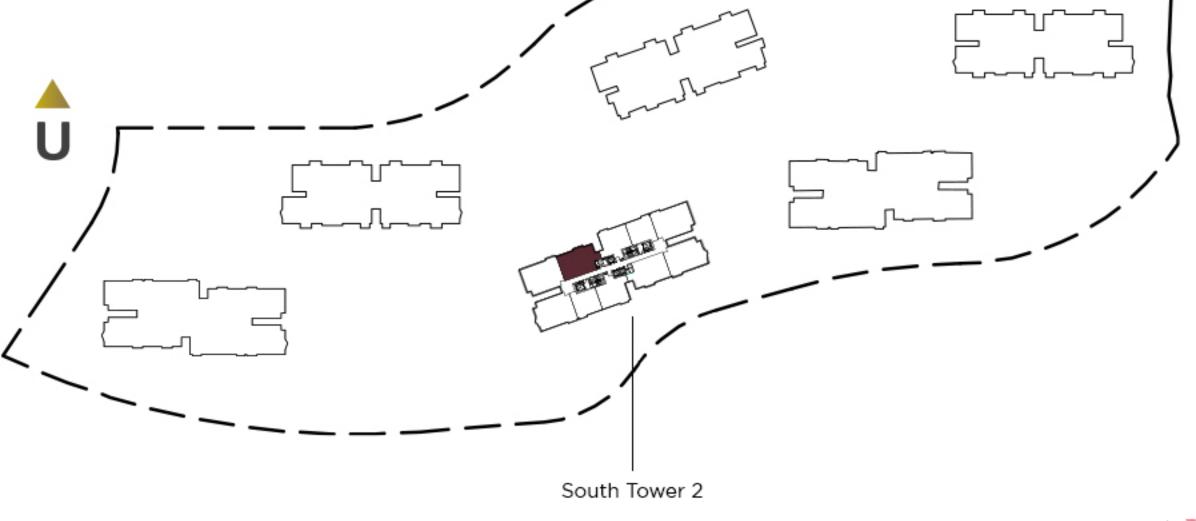

.





### 3RDFLOOR



# SOUTH TOWER 1

### 5<sup>TH</sup> FLOOR



### TYPICAL FLOOR







### GROUND FLOOR



# SOUTH TOWER 2

### 3RD FLOOR



### TYPICAL FLOOR













## 2BR STYLE 1

2 BEDROOMS BATHROOM

87.8 sqm SEMIGROSS AREA STUDY ROOM







## 2BR STYLE 2

2 BEDROOMS BATHROOMS

109.2 sqm SEMIGROSS AREA STUDY ROOM











## **3BR** STYLE 1

**3**BEDROOMS

BATHROOMS

138 sqm SEMIGROSS AREA STUDY ROOM









**3+1**BEDROOMS **2+1**BATHROOMS

149 sqm SEMIGROSS AREA STUDY ROOM









**3+1**BEDROOMS **2+1**BATHROOMS

156 sqm SEMIGROSS AREA STUDY ROOM









## GARDEN PENTHOUSE STYLE 1





4+1 3+1 BEDROOMS BATHROOMS **243.6** sqm SEMIGROSS AREA STUDY ROOM South Tower 2

## GARDEN PENTHOUSE STYLE 2

OPTION 1



4
BEDROOMS
BATHROOMS

225.1 sqm
SEMIGROSS AREA
STUDY ROOM





## GARDEN PENTHOUSE STYLE 2

OPTION 2



4 BEDROOMS

**S**BATHROOMS

228,5 sqm 1 SEMIGROSS AREA

STUDY ROOM