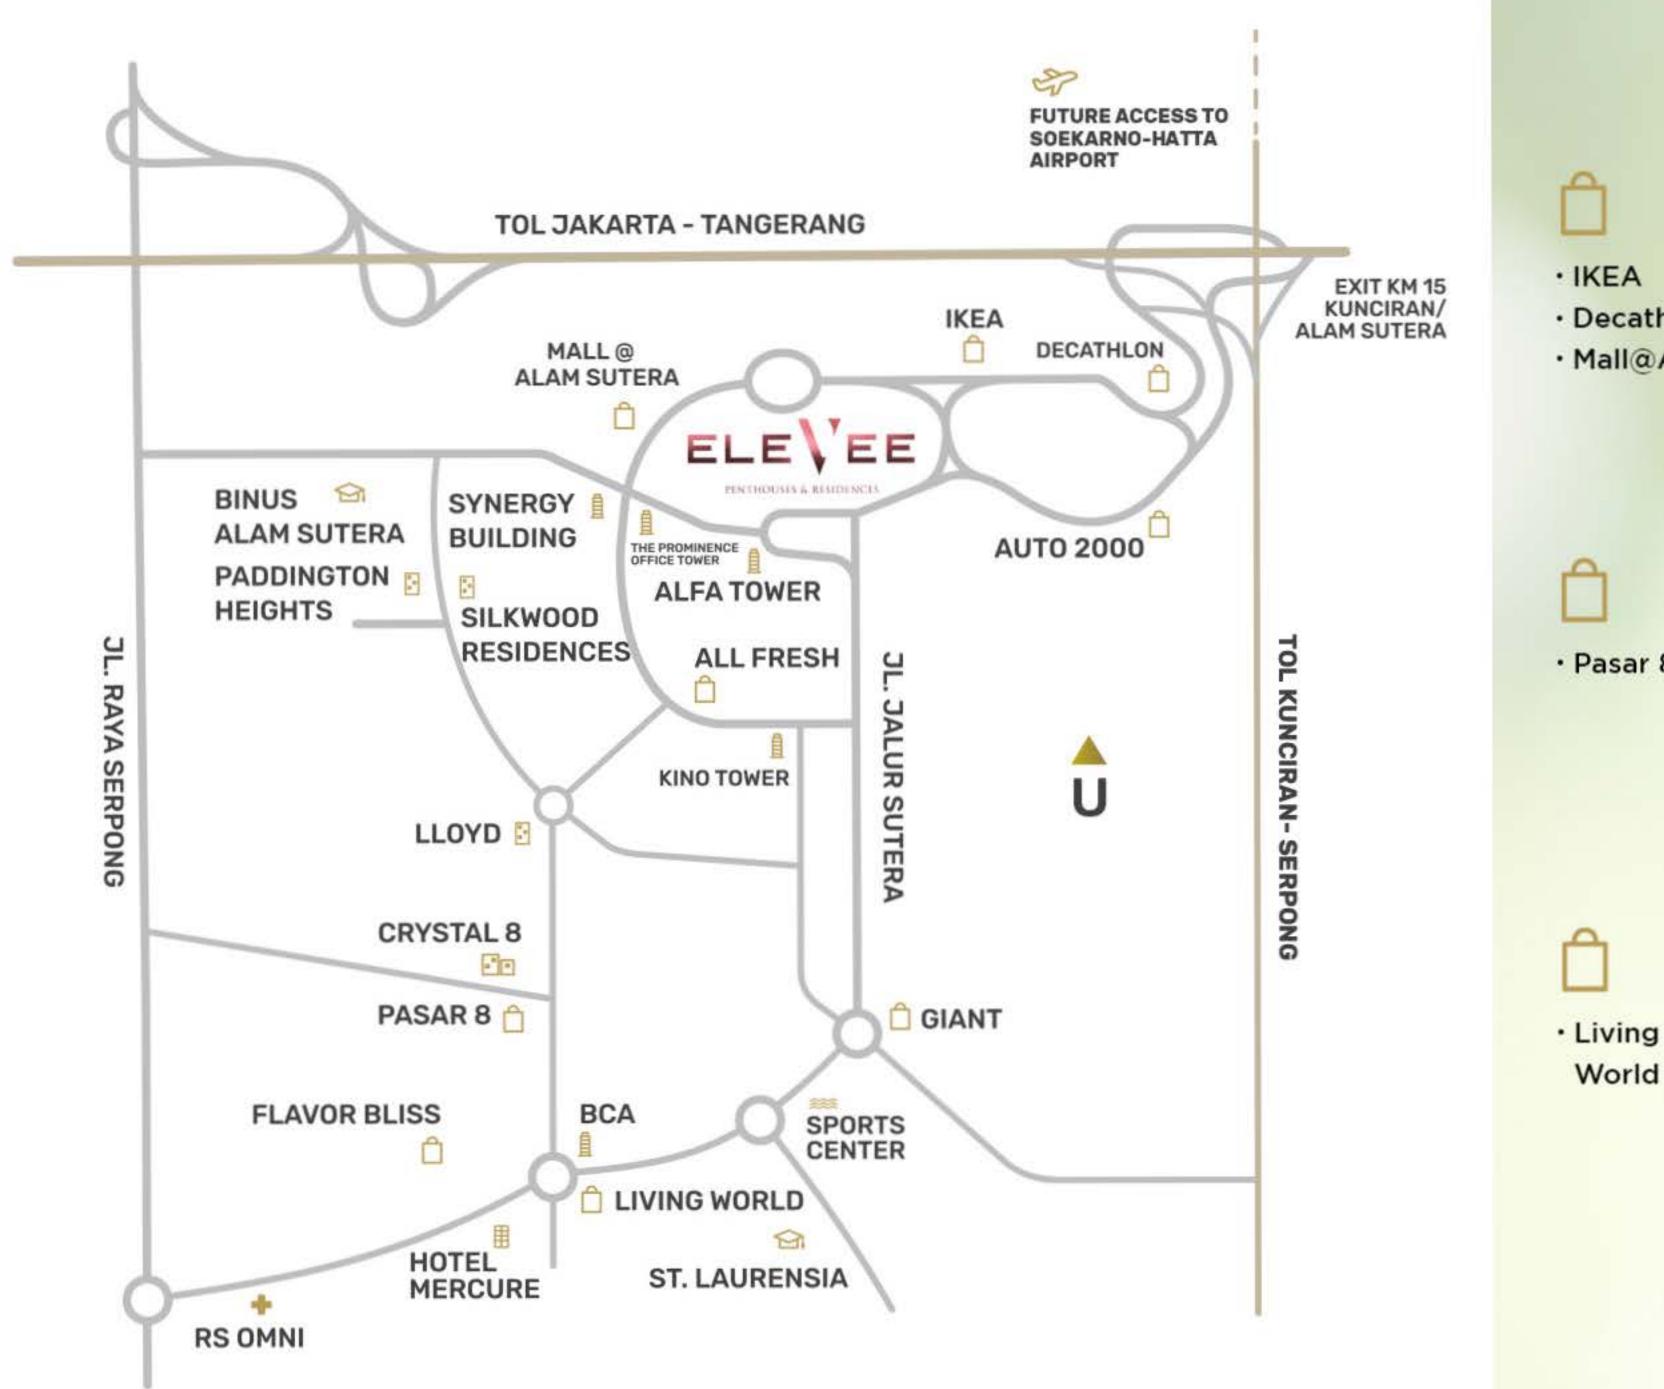

# STRATEGIC AND CONVENIENT

EleVee is located in the center of Alam Sutera Downtown. A 5 minutes stroll will bring you to the Mall @Alam Sutera and a 5 minutes drive to the IKEA showroom.

With the development of the massive infrastructure in Jakarta, EleVee is well connected to any part of the cities you need to go to.

The Soekarno-Hatta International Airport, the Jakarta CBD, and the southern part of Jakarta city are all within reach.

· Binus

- · IKEA
- · Decathlon
- · Mall@Alam Sutera
- · Alfa Tower
- · The Prominence
- · Swiss-German
- · Synergy Building
- · Bunda Mulia

ONLY 2 MINUTES TO

- · Pasar 8
- Upcoming Jakarta Merak Toll Gate
- Upcoming Access to Soekarno-Hatta Airport
- · Jakarta- Tangerang Toll Gate

ONLY 5

MINUTES TO

World

School

 Mercure Hotel

ONLY 25 MINUTES TO

Soekarno-Hatta International Airport