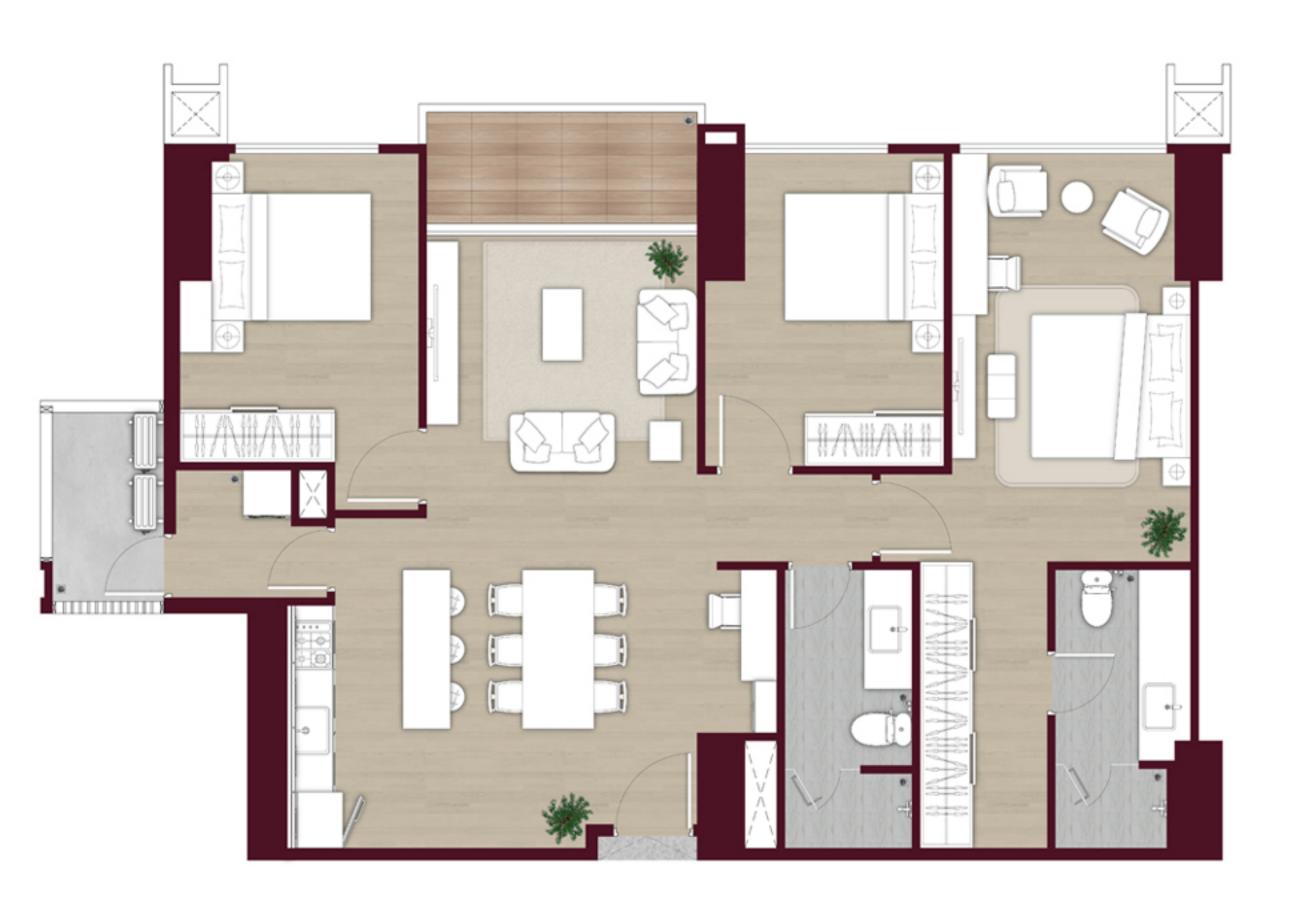

## **3BR** STYLE 1

**3**BEDROOMS

BATHROOMS

138 sqm SEMIGROSS AREA STUDY ROOM

**3+1**BEDROOMS **2+1**BATHROOMS

149 sqm SEMIGROSS AREA STUDY ROOM

**3+1**BEDROOMS **2+1**BATHROOMS

156 sqm SEMIGROSS AREA STUDY ROOM