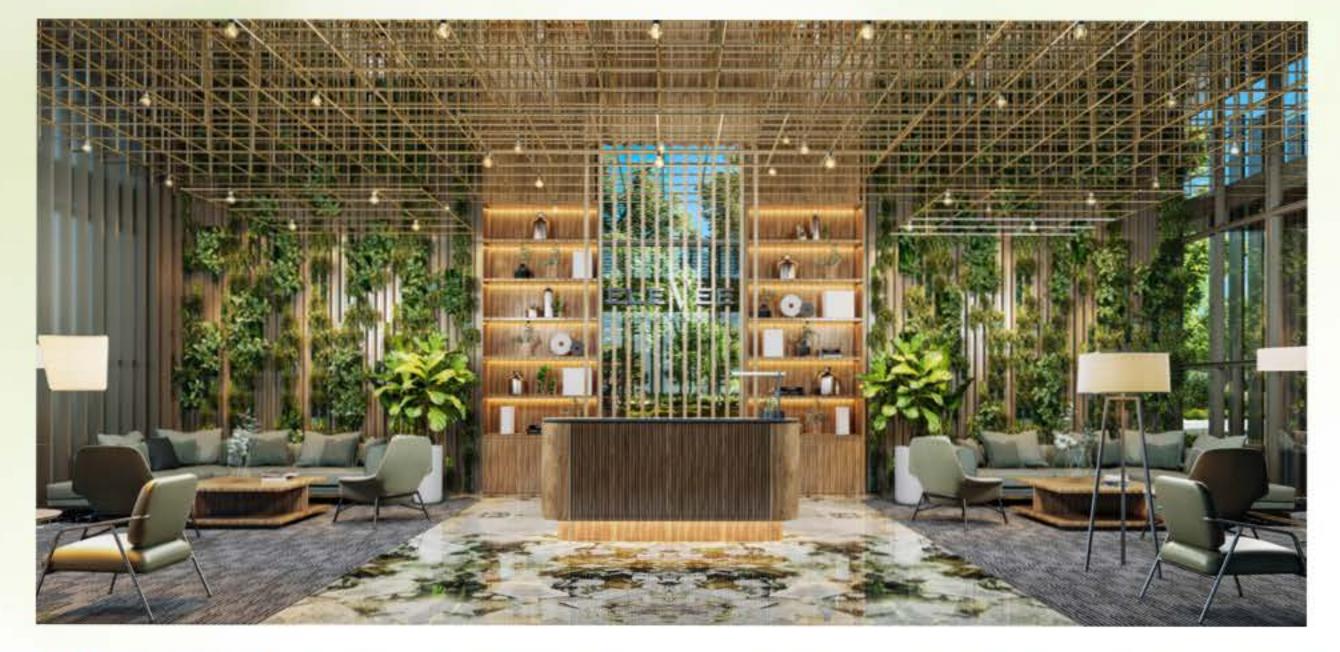

## GRAND ENTRANCE AND LOBBY

The two lobbies are surrounded in two different environments, like stones growing synergizing with nature. The main concept for the lobby is combining and bringing the natural elements that we often find outside into the interior lobby, letting the building itself to grow with nature.