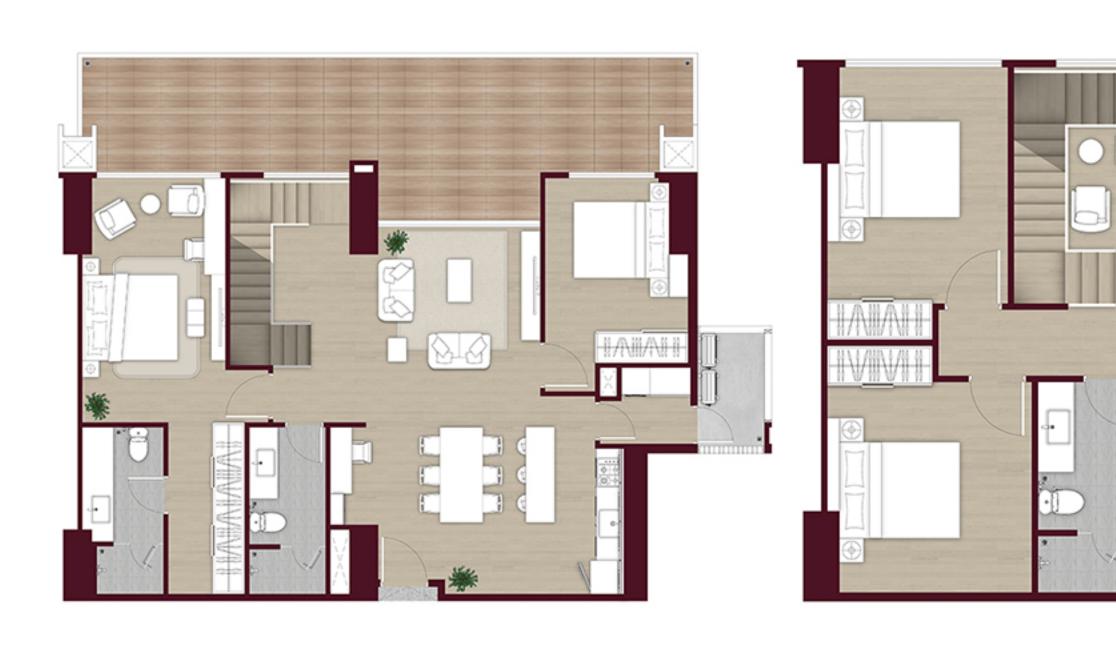

## GARDEN PENTHOUSE STYLE 1

4+1 3+1 BEDROOMS BATHROOMS **243.6** sqm SEMIGROSS AREA STUDY ROOM South Tower 2