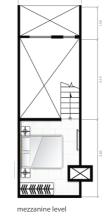

## Club House Amenities

floor level

mezzanine level

floor level

Loft D | 40.60 - 44.37 m<sup>2</sup>

Double Glazed Windows No delamination & bubbling  $\cdot$  Non Corrosive  $\cdot$  Easy to clean  $\cdot$  Wind resistance Sound insulation  $\cdot$  Rain barrier  $\cdot$  Engineered security  $\cdot$  Fire retardant  $\cdot$  Welded Joints  $\cdot$  Thermal Break Reduces Electricity Cost