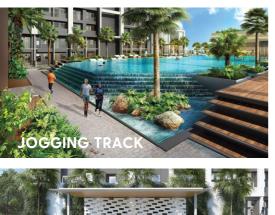

## Club House Amenities

floor level

mezzanine level

floor level

Loft D | 40.60 - 44.37 m<sup>2</sup>

Double Glazed Windows No delamination & bubbling  $\cdot$  Non Corrosive  $\cdot$  Easy to clean  $\cdot$  Wind resistance Sound insulation  $\cdot$  Rain barrier  $\cdot$  Engineered security  $\cdot$  Fire retardant  $\cdot$  Welded Joints  $\cdot$  Thermal Break Reduces Electricity Cost