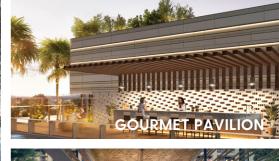

## Club House Amenities

floor level

mezzanine level

floor level

Loft D | 40.60 - 44.37 m<sup>2</sup>

Double Glazed Windows No delamination & bubbling  $\cdot$  Non Corrosive  $\cdot$  Easy to clean  $\cdot$  Wind resistance Sound insulation  $\cdot$  Rain barrier  $\cdot$  Engineered security  $\cdot$  Fire retardant  $\cdot$  Welded Joints  $\cdot$  Thermal Break Reduces Electricity Cost