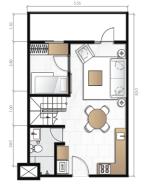

.

THIL WILL INTER

AND BE SE

|            | Loft A | Loft C |
|------------|--------|--------|
| Floor Plan | Loft B | Loft D |
|            |        |        |

**BSD** City View