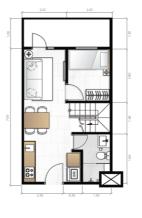

.

THIL WILL INTER

AND BE SE

|            | Loft A | Loft C |
|------------|--------|--------|
| Floor Plan | Loft B | Loft D |
|            |        |        |

**BSD** City View

## Club House Amenities

floor level

mezzanine level

floor level

Loft D | 40.60 - 44.37 m<sup>2</sup>

Double Glazed Windows No delamination & bubbling  $\cdot$  Non Corrosive  $\cdot$  Easy to clean  $\cdot$  Wind resistance Sound insulation  $\cdot$  Rain barrier  $\cdot$  Engineered security  $\cdot$  Fire retardant  $\cdot$  Welded Joints  $\cdot$  Thermal Break Reduces Electricity Cost