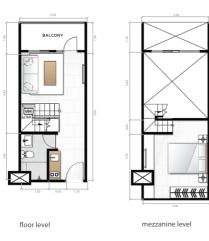

## Club House Amenities

floor level

mezzanine level

floor level

Loft D | 40.60 - 44.37 m<sup>2</sup>

Double Glazed Windows No delamination & bubbling  $\cdot$  Non Corrosive  $\cdot$  Easy to clean  $\cdot$  Wind resistance Sound insulation  $\cdot$  Rain barrier  $\cdot$  Engineered security  $\cdot$  Fire retardant  $\cdot$  Welded Joints  $\cdot$  Thermal Break Reduces Electricity Cost