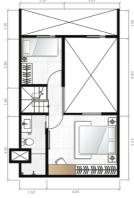

.

THIL WILL INTER

AND BE SE

|            | Loft A | Loft C |
|------------|--------|--------|
| Floor Plan | Loft B | Loft D |
|            |        |        |

**BSD** City View