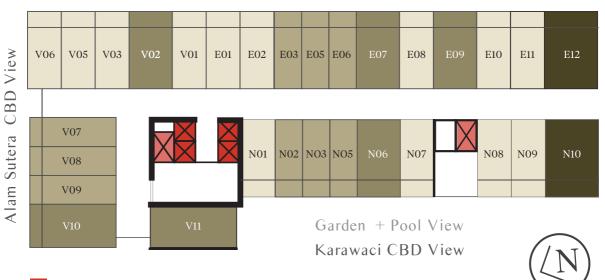

ow air and natural light                 |
|---|------------------|--------------------------------------------------------------|
| 2 | Efficient        | Every space is utilize for functionality and storage         |
| 3 | Spacious         | Compact unit yet grand interior space                        |
| 4 | Flexibility      | Rooms and space can be easily converted into other functions |
| 5 | Value Maximizing | Usage area in each unit is at least 90% from semi-gross      |
|   |                  |                                                              |



.









THIL WILL INTER





AND BE SE



|            | Loft A | Loft C |
|------------|--------|--------|
| Floor Plan | Loft B | Loft D |
|            |        |        |



**BSD** City View

#### Alam Sutera CBD View



PASSENGER LIFT (4 UNITS)

SERVICE LIFT (2 UNIT)

## Club House Amenities







floor level

mezzanine level











floor level





Loft D | 40.60 - 44.37 m<sup>2</sup>



Double Glazed Windows No delamination & bubbling  $\cdot$  Non Corrosive  $\cdot$  Easy to clean  $\cdot$  Wind resistance Sound insulation  $\cdot$  Rain barrier  $\cdot$  Engineered security  $\cdot$  Fire retardant  $\cdot$  Welded Joints  $\cdot$  Thermal Break Reduces Electricity Cost



Waterpoof System 10 Year Warranty



High Speed Internet



Audio Intercom

### Specification

| Floor              | Homogenous Tile 60x60 cm (Bedroom First Floor, Living Room. Kitchen) |                                         |  |
|--------------------|----------------------------------------------------------------------|