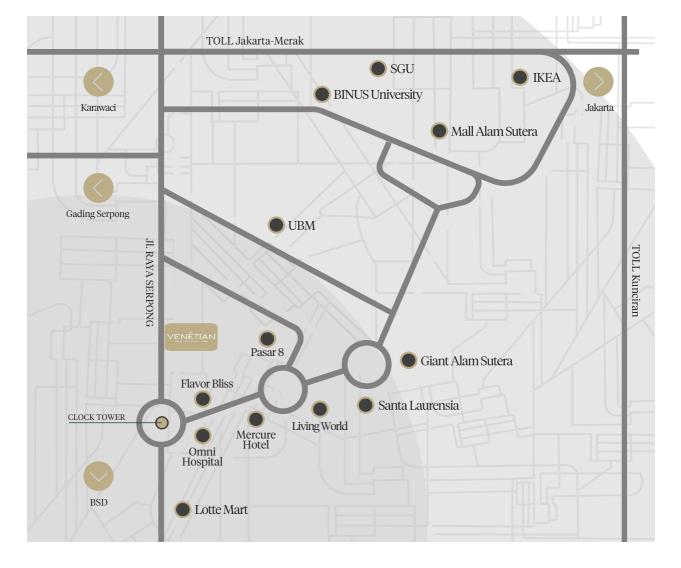

Living World Pasar 8 Flavor Bliss Omni Hospital Lotte Mart Halte Transjakarta 5 MIN TO

3 Universities (UMN, BINUS, UBM) Mall Alam Sutera IKEA 3 Toll Exit (Toll Kunciran, Serpong, Alam Sutera) FUTURE DEVELOPMENT

MRT Toll JORR 2 (15 Mins to Airport)

SHUTTLE BUS to nearby universities and shopping malls

Founded in the year 2000, Kingland Holdings have grown from a local developer to a nationwide property management and real estate development company throughout China with a focus on residential and commercial projects. Over the years, Kingland Holdings has built a strong legacy and a reputable brand based on its unwaverin commitment to always build homes with pride and passion.