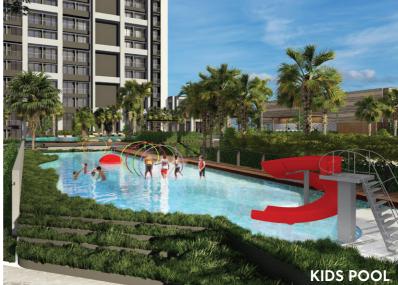

## Club House Amenities

floor level

mezzanine level

floor level

Loft D | 40.60 - 44.37 m<sup>2</sup>

Double Glazed Windows No delamination & bubbling  $\cdot$  Non Corrosive  $\cdot$  Easy to clean  $\cdot$  Wind resistance Sound insulation  $\cdot$  Rain barrier  $\cdot$  Engineered security  $\cdot$  Fire retardant  $\cdot$  Welded Joints  $\cdot$  Thermal Break Reduces Electricity Cost