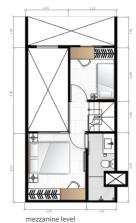

.

THIL WILL INTER

AND BE SE

|            | Loft A | Loft C |
|------------|--------|--------|
| Floor Plan | Loft B | Loft D |
|            |        |        |

**BSD** City View

## Club House Amenities

floor level

mezzanine level

floor level

Loft D | 40.60 - 44.37 m<sup>2</sup>

Double Glazed Windows No delamination & bubbling  $\cdot$  Non Corrosive  $\cdot$  Easy to clean  $\cdot$  Wind resistance Sound insulation  $\cdot$  Rain barrier  $\cdot$  Engineered security  $\cdot$  Fire retardant  $\cdot$  Welded Joints  $\cdot$  Thermal Break Reduces Electricity Cost