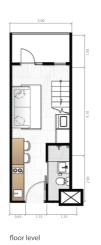

.

THIL WILL INTER

AND BE SE

|            | Loft A | Loft C |
|------------|--------|--------|
| Floor Plan | Loft B | Loft D |
|            |        |        |

**BSD** City View

## Club House Amenities

floor level

mezzanine level

floor level

Loft D | 40.60 - 44.37 m<sup>2</sup>

Double Glazed Windows No delamination & bubbling  $\cdot$  Non Corrosive  $\cdot$  Easy to clean  $\cdot$  Wind resistance Sound insulation  $\cdot$  Rain barrier  $\cdot$  Engineered security  $\cdot$  Fire retardant  $\cdot$  Welded Joints  $\cdot$  Thermal Break Reduces Electricity Cost