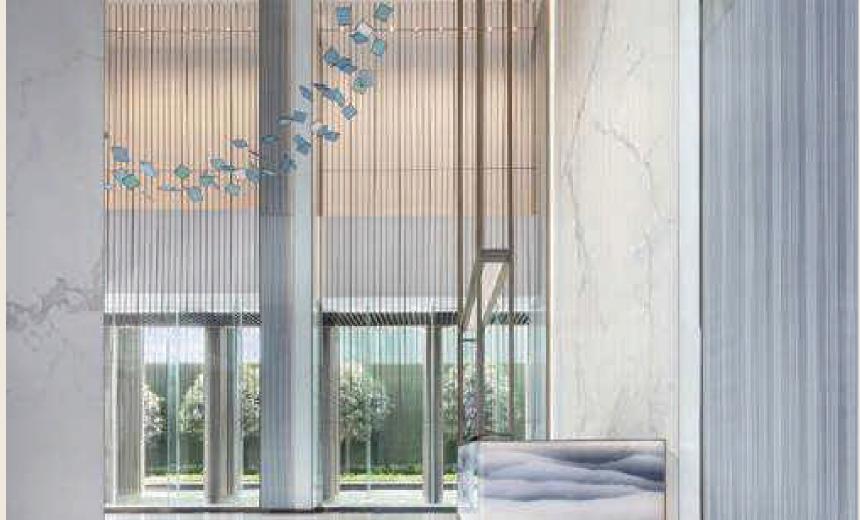

### A WELCOME RECEPTION

RESIDENTIAL LOBBY INTERIOR

SUITES

Studio 23 sqm

Kitchen Set Kompor Gas Tanam Cooker Hood Lemari Pakaian Double Glass Window Smart Door Lock Water Heater AC 1 PK 2200 VA

ormasi yang tertera dalam gambar merupakan informasi umum terkait produk. Gambar, ukuran, tuk dan daftar perabotan dapat berubah sewaktu, waktu, perubahan bersifat tidak mengikat dan bukan merupakan tanggung jawab developer untuk menginformasikannya.