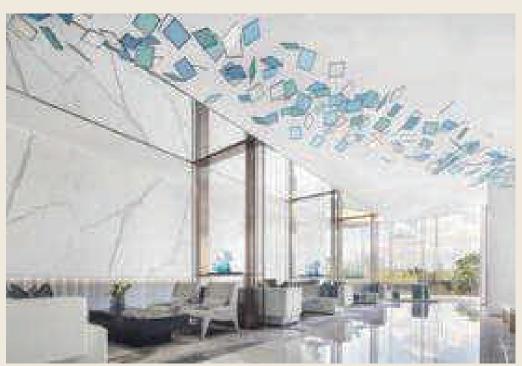

### A WELCOME RECEPTION

RESIDENTIAL LOBBY INTERIOR

SUITES

Studio 23 sqm

Kitchen Set Kompor Gas Tanam Cooker Hood Lemari Pakaian Double Glass Window Smart Door Lock Water Heater AC 1 PK 2200 VA

ormasi yang tertera dalam gambar merupakan informasi umum terkait produk. Gambar, ukuran, tuk dan daftar perabotan dapat berubah sewaktu, waktu, perubahan bersifat tidak mengikat dan bukan merupakan tanggung jawab developer untuk menginformasikannya.