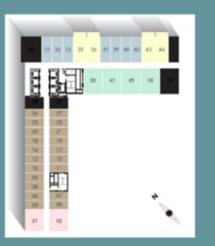

### OVER 40 FACILITIES

- **1.** Bicycle Pavilion
- **2.** The Terrace
- 3. Al-Aura
- **4.** Health & Wellness
- **5.** ATM Center
- 6. The Laundry
- 7. Café and Bakery
- 8. The Grocers
- 9. Baby Hut
- **10.** Hanging Garden
- 11. Urban Farm
- **12.** Electric Vehicle Charging Station

### A LOCATION OF ENDLESS DISCOVERY

THE CLUB

- **32.** Sleep Pods
- **33.** Content Studio
- 34. The Canvas
- 35. Games Hub
- **36.** Theatre Box
- **37.** The Kitchen
- 38. Auraya Fit

- **39.** The Patio
- 40. Bike Club
- **41.** Yoga Kommune
- **42.** Social Corner
- **43.** Starlight Cinema
- **44.** Sauna
- **45.** The Grille