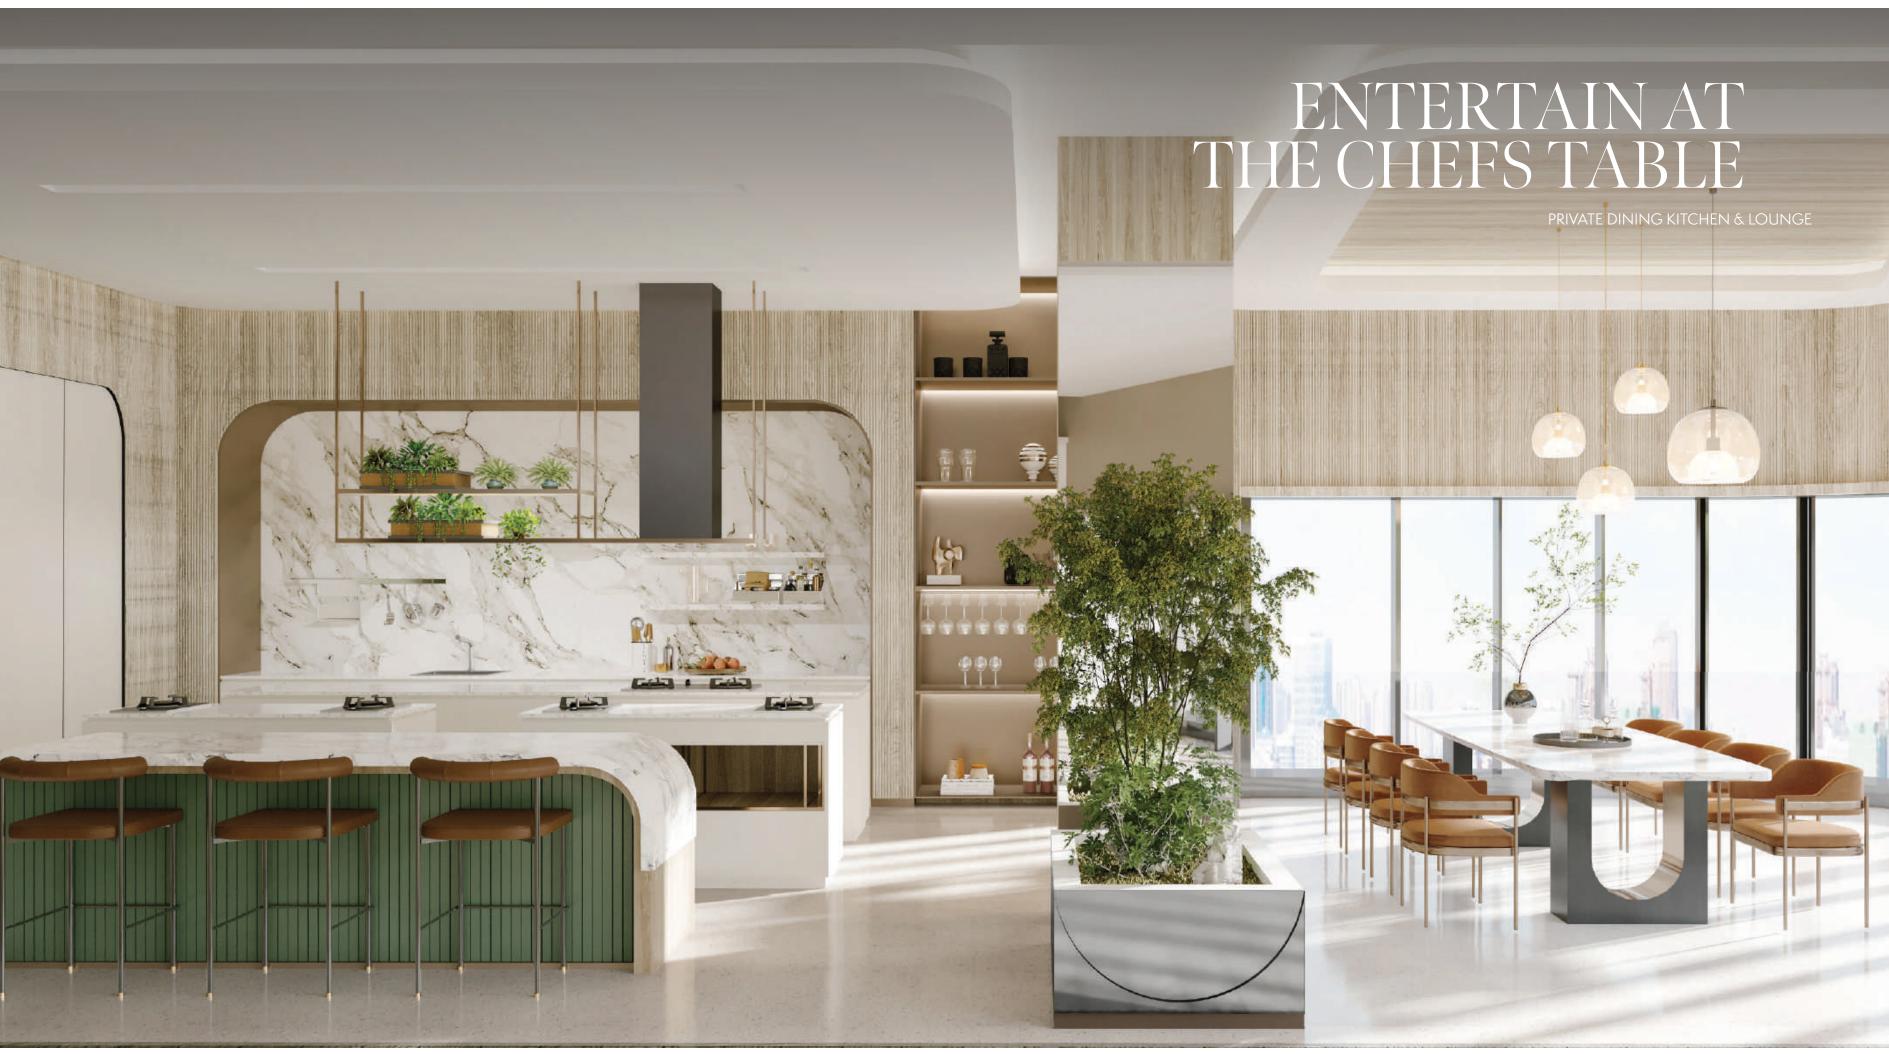

g Track **14.** The Courts **15.** Play Yard **16.** Sky Terrace 17. Fantasy Pool **18.** Sky Pool 19. Aquatic Loungers **20.** The Cabana





# EXPANSINE POOL AND LUSH GARDENS

POOL DECK AND ALFRESCO AREA



# ACTIVITIES FOR ALLAGES PLAY YARD & THE COURTS

### ELEVATED LIFESTYLE

21. Cloud Studio
22. Play Wall
23. Zen Spot
24. Hanging Patio
25. Sand-Box
26. Meditation Path









### A LOCATION OF ENDLESS DISCOVERY

THE CLUB





- **32.** Sleep Pods
- **33.** Content Studio
- 34. The Canvas
- 35. Games Hub
- **36.** Theatre Box
- **37.** The Kitchen
- 38. Auraya Fit

- **39.** The Patio
- 40. Bike Club
- **41.** Yoga Kommune
- **42.** Social Corner
- **43.** Starlight Cinema
- **44.** Sauna
- **45.** The Grille

# STYLISHLY SOCIAL COMMON AREAS

XXI

CO-WORKING AND LOUNGE SPACE

An





## PERFORM AT YOUR BEST

FITNESS & GYM



# OUTDOOR FUN WITH FRIENDS & FAMILY

AURAYA

STARLIGHT CINEMA & THE GRILLE







www.auraya.co.id

# CREATING SPACE WITHNATURE

THE GRILLE



#### A PLACE TO ENJOY

The arcade area brings speciality coffee from Common Grounds and much more.









# LIVE, WORK & PLAY, EVERYDAY

COMMON GROUNDS & THE TERRACE





## 17 Units per Floor







CB - 37







www.aurayasuites.com

#### KL - 35



Garden + Pool View Karawaci CBD View





#### SH - 33



### A WELCOME RECEPTION

RESIDENTIAL LOBBY INTERIOR



















SUITES

Studio 23 sqm

Kitchen Set Kompor Gas Tanam Cooker Hood Lemari Pakaian Double Glass Window Smart Door Lock Water Heater AC 1 PK 2200 VA



ormasi yang tertera dalam gambar merupakan informasi umum terkait produk. Gambar,