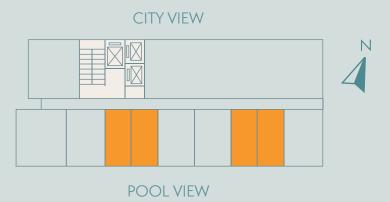

## 17 Units per Floor

CB - 37

www.aurayasuites.com

#### KL - 35

Garden + Pool View Karawaci CBD View

#### SH - 33