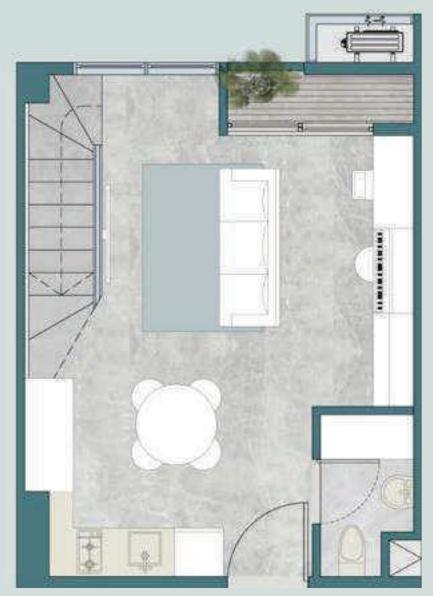

# WELGOMING & STYLISH ALWAYS

TWO BEDROOM APARTMENT



















SUITES

**2 BR-B** 

Kompor Gas Tanam Double Glass Window Smart Door Lock Balcony Access AC 3 Unit : 1 | 0.75 | 0.5 PK 3500 VA



# 39 sqm

Kitchen Set Cooker Hood Lemari Pakaian Water Heater

# SPACIOUS, STYLISH FAMILY HOMES

TWO BEDROOM APARTMENT



3 3









Kitchen Set Kompor Gas Tanam Cooker Hood Lemari Pakaian Smart Door Lock Water Heater Balcony Access 3500 VA

Double Glass Window AC 3 Unit : 1 | 0.75 | 0.5 PK

AURAYA

SUITES

### 2 BR-C 50 sqm



Informasi yang tertera dalam gambar merupakan informasi umum terkait produk. Gambar, ukuran, bentuk dan daftar perabotan dapat berubah sewaktu-waktu, perubahan bersifat tidak mengikat dan



# ELEGANCE IN THE CITY

TWO BEDROOM APARTMENT





### GF



# 1F



GF



### 1BR LOFT UNIT SGA 48m<sup>2</sup>

1 Bedroom 2 Bathroom



### 2BR LOFT UNIT SGA 69m<sup>2</sup>

2 Bedroom 2 Bathroom

#### AURAYA SUITES

# 1F







# SPECIFICATIONS

### APARTMENTS

### Material

Specification

| Flooring                                             | Homogenous Tile 60x60cm + Skirting                                                                                                        | Window      |
|------------------------------------------------------|-------------------------------------------------------------------------------------------------------------------------------------------|-------------|
| Living room<br>Bathroom<br>Bedroom<br>Balcony        | Homogenous Tile 60x60cm<br>SPC Timber Flooring<br>Homogenous Tile 40x40cm + Skirting