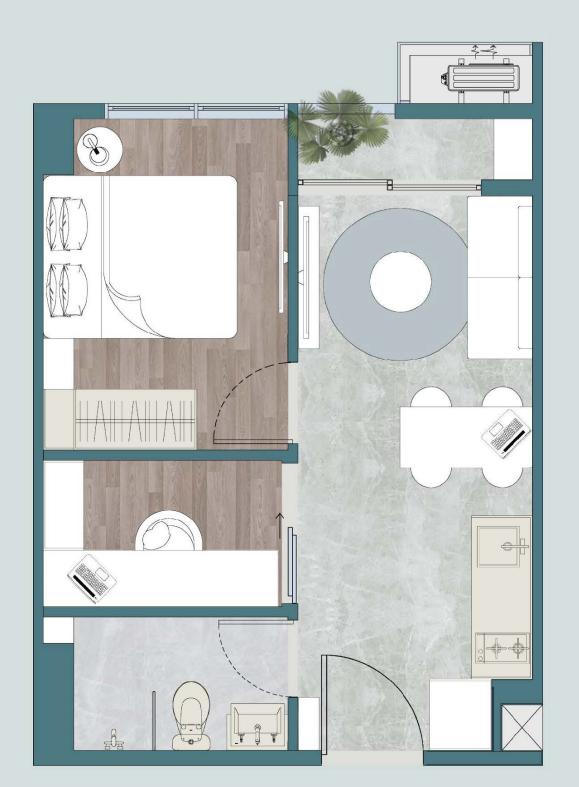

### A WELCOME RECEPTION

RESIDENTIAL LOBBY INTERIOR

SUITES

Studio 23 sqm

Kitchen Set Kompor Gas Tanam Cooker Hood Lemari Pakaian Double Glass Window Smart Door Lock Water Heater AC 1 PK 2200 VA

ormasi yang tertera dalam gambar merupakan informasi umum terkait produk. Gambar, ukuran, tuk dan daftar perabotan dapat berubah sewaktu, waktu, perubahan bersifat tidak mengikat dan bukan merupakan tanggung jawab developer untuk menginformasikannya.