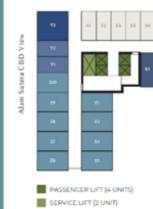

## 17 Units per Floor

CB - 37

www.aurayasuites.com

#### KL - 35

Garden + Pool View Karawaci CBD View

Digital door lock 24-hour security Access card 2 passenger lift Ex. Schindler or equivalent 1 service lift Ex. Schindler or equivalent 100% electrical backup Ex. Mitsubishi or equivalent

wy