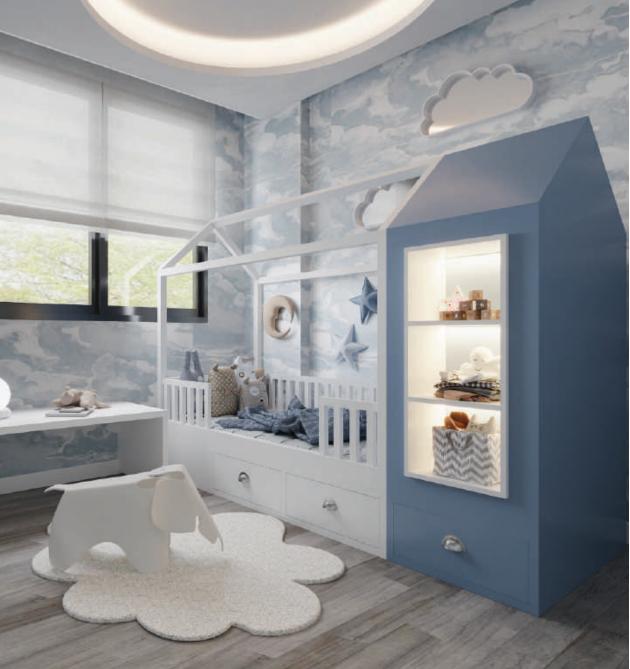

75 | 0.5 PK 3500 VA







# WELGOMING & STYLISH ALWAYS

TWO BEDROOM APARTMENT



















SUITES

**2 BR-B** 

Kompor Gas Tanam Double Glass Window Smart Door Lock Balcony Access AC 3 Unit : 1 | 0.75 | 0.5 PK 3500 VA



# 39 sqm

Kitchen Set Cooker Hood Lemari Pakaian Water Heater

# SPACIOUS, STYLISH FAMILY HOMES

TWO BEDROOM APARTMENT



3 3









Kitchen Set Kompor Gas Tanam Cooker Hood Lemari Pakaian Smart Door Lock Water Heater Balcony Access 3500 VA

Double Glass Window AC 3 Unit : 1 | 0.75 | 0.5 PK

AURAYA

SUITES

### 2 BR-C 50 sqm



Informasi yang tertera dalam gambar merupakan informasi umum terkait produk. Gambar, ukuran, bentuk dan daftar perabotan dapat berubah sewaktu-waktu, perubahan bersifat tidak mengikat dan



# ELEGANCE IN THE CITY

TWO BEDROOM APARTMENT





### GF



# 1F



GF



### 1BR LOFT UNIT SGA 48m<sup>2</sup>

1 Bedroom 2 Bathroom



### 2BR LOFT UNIT SGA 69m<sup>2</sup>

2 Bedroom 2 Bathroom

#### AURAYA SUITES

# 1F







# SPECIFICATIONS

### APARTMENTS

### Material

Specification

| Flooring                                             | Homogenous Tile 60x60cm + Skirting                                                                                                        | Window      |
|------------------------------------------------------|-------------------------------------------------------------------------------------------------------------------------------------------|-------------|
| Living room<br>Bathroom<br>Bedroom<br>Balcony        | Homogenous Tile 60x60cm<br>SPC Timber Flooring<br>Homogenous Tile 40x40cm +