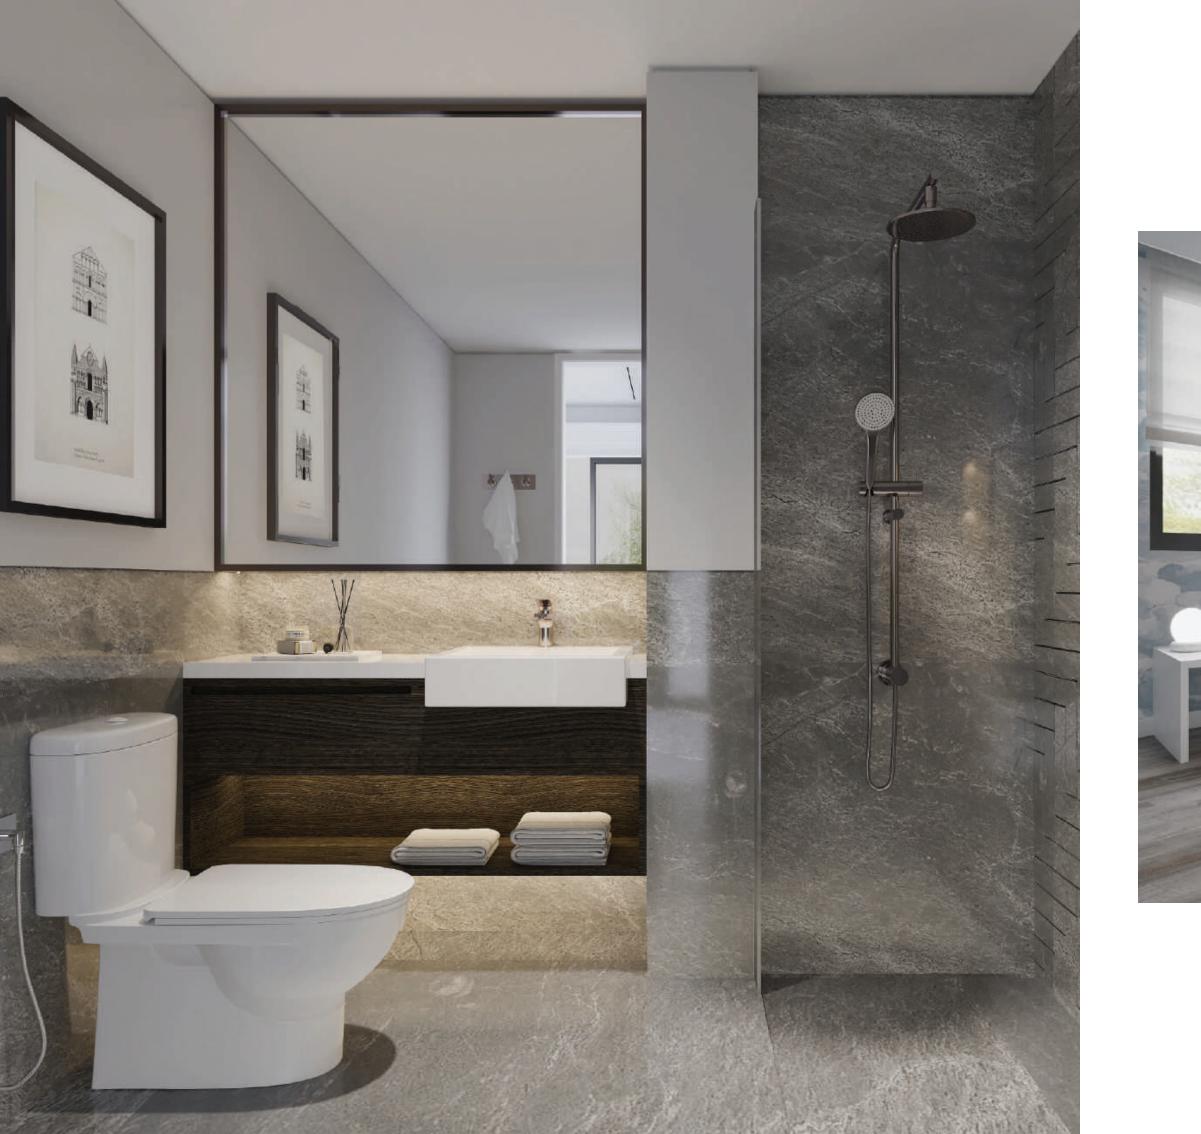

### Material

Specification

| Flooring                                             | Homogenous Tile 60x60cm + Skirting                                                                                                        | Window      |
|------------------------------------------------------|-------------------------------------------------------------------------------------------------------------------------------------------|-------------|
| Living room<br>Bathroom<br>Bedroom<br>Balcony        | Homogenous Tile 60x60cm<br>SPC Timber Flooring<br>Homogenous Tile 40x40cm + Skirting                                                      | Bathroom    |
| Wall                                                 | Lightweight Block Wall - 100mm fin. Paint                                                                                                 | Ceiling     |
| Interior wall                                        | Lightweight Block Wall - 150mm fin. Paint                                                                                                 | MEP         |
| Exterior wall<br>Bathroom                            | Lightweight Block Wall - 100mm fin. Paint<br>Homogenous Tile                                                                              | Electricity |
|                                                      |                                                                                                                                           | Other       |
| Door<br>Main Entry<br>Bedroom<br>Bathroom<br>Balcony | Solid Engineering Door<br>Hollow Core Fin HPL<br>Hollow Core Fin HPL<br>Alumunium Window<br>Sliding Door - Laminated<br>Glass Finish Good |             |

Alumunium Window; Fixed Window - Double Glass Sliding Door -Laminated Glass Finish Good Basin Vanity Ex Toto Mirror

Painted Gypsum Board

2200 watts - Studio & 1BR
3500 watts - 2BR A,B,C
Telephone 1 line in Living Room on every
type Internet Triple Play