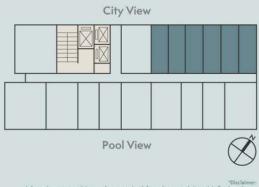

## 17 Units per Floor

CB - 37

www.aurayasuites.com

#### KL - 35

Garden + Pool View Karawaci CBD View

#### SH - 33