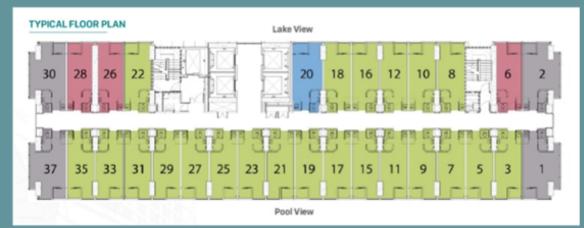

### A LOCATION OF ENDLESS DISCOVERY

THE CLUB





- **32.** Sleep Pods
- **33.** Content Studio
- 34. The Canvas
- 35. Games Hub
- **36.** Theatre Box
- **37.** The Kitchen
- 38. Auraya Fit

- **39.** The Patio
- 40. Bike Club
- **41.** Yoga Kommune
- **42.** Social Corner
- **43.** Starlight Cinema
- **44.** Sauna
- **45.** The Grille

# STYLISHLY SOCIAL COMMON AREAS

XXI

CO-WORKING AND LOUNGE SPACE

An





## PERFORM AT YOUR BEST

FITNESS & GYM



# OUTDOOR FUN WITH FRIENDS & FAMILY

AURAYA

STARLIGHT CINEMA & THE GRILLE







www.auraya.co.id

# CREATING SPACE WITHNATURE

THE GRILLE



#### A PLACE TO ENJOY

The arcade area brings speciality coffee from Common Grounds and much more.









# LIVE, WORK & PLAY, EVERYDAY

COMMON GROUNDS & THE TERRACE





## 17 Units per Floor







CB - 37







www.aurayasuites.com

#### KL - 35



Garden + Pool View Karawaci CBD View





#### SH - 33



### A WELCOME RECEPTION

RESIDENTIAL LOBBY INTERIOR



















SUITES

Studio 23 sqm

Kitchen Set Kompor Gas Tanam Cooker Hood Lemari Pakaian Double Glass Window Smart Door Lock Water Heater AC 1 PK 2200 VA



ormasi yang tertera dalam gambar merupakan informasi umum terkait produk. Gambar, ukuran, tuk dan daftar perabotan dapat berubah sewaktu, waktu, perubahan bersifat tidak mengikat dan bukan merupakan tanggung jawab developer untuk menginformasikannya.

### MODERN URBAN LIVING DEFINED

STUDIO APARTMENT





AURAYA

SUITES

**1 BR** 29 sqm

Kitchen Set Kompor Gas Tanam Cooker Hood Lemari Pakaian Double Glass Window Smart Door Lock Water Heater AC 2 Unit : 0,5 PK 2200