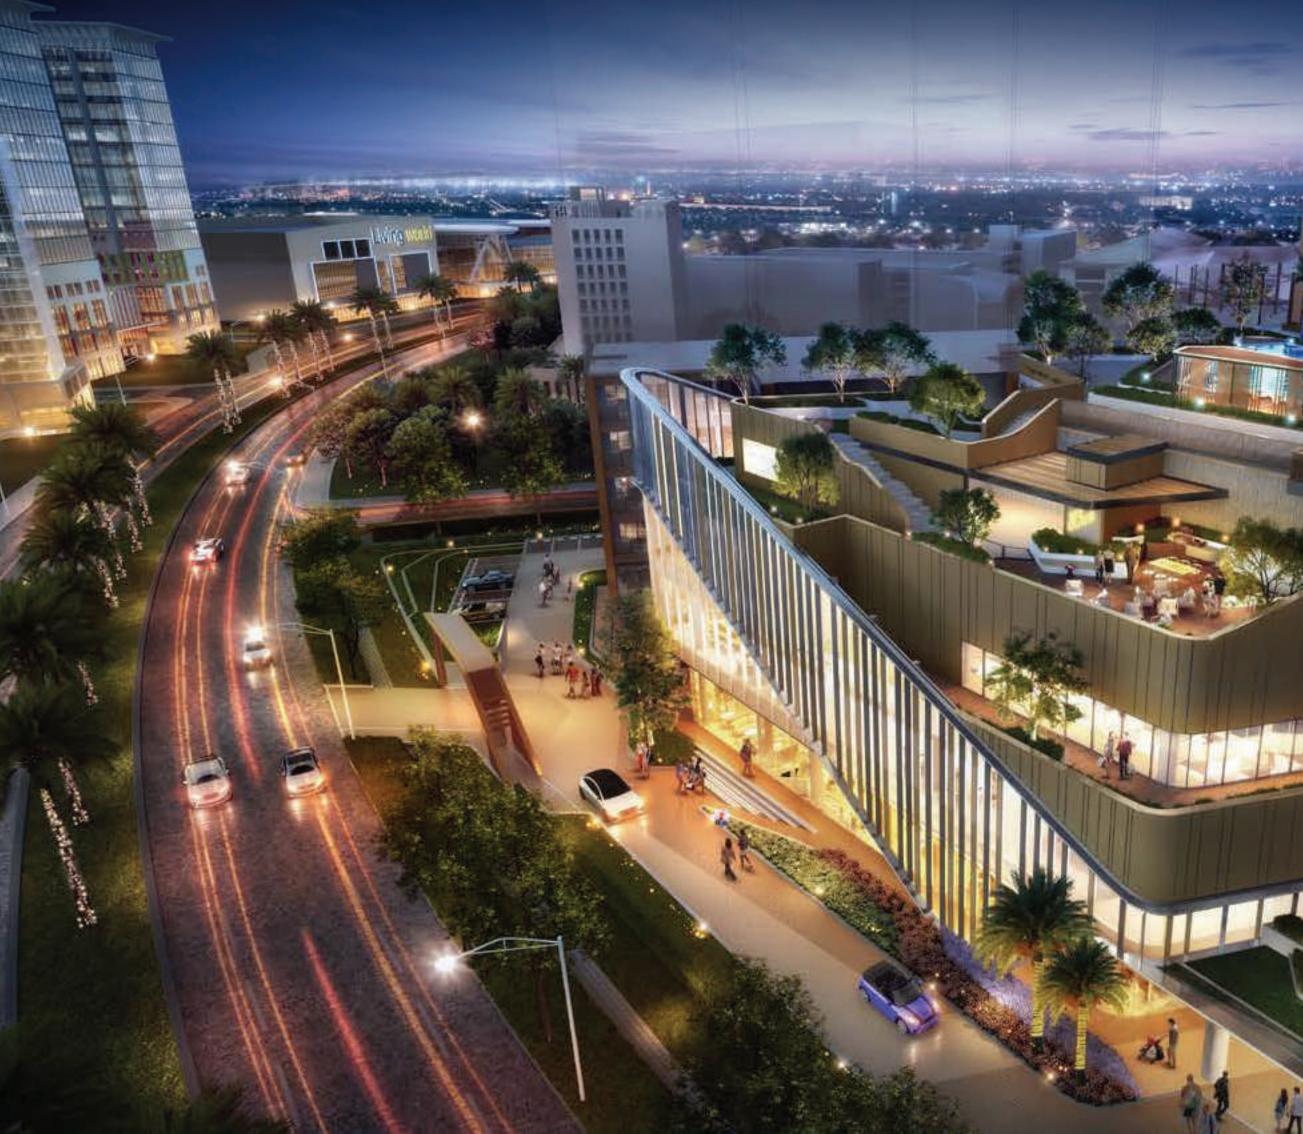

### A LOCATION OF ENDLESS DISCOVERY

THE CLUB

- **32.** Sleep Pods
- **33.** Content Studio
- 34. The Canvas
- 35. Games Hub
- **36.** Theatre Box
- **37.** The Kitchen
- 38. Auraya Fit

- **39.** The Patio
- 40. Bike Club
- **41.** Yoga Kommune
- **42.** Social Corner
- **43.** Starlight Cinema
- **44.** Sauna
- **45.** The Grille

# STYLISHLY SOCIAL COMMON AREAS

XXI

CO-WORKING AND LOUNGE SPACE

An

# LIVE, WORK & PLAY, EVERYDAY

COMMON GROUNDS & THE TERRACE