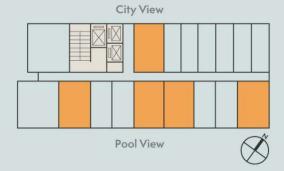

## 17 Units per Floor

CB - 37

www.aurayasuites.com

#### KL - 35

Garden + Pool View Karawaci CBD View

#### SH - 33