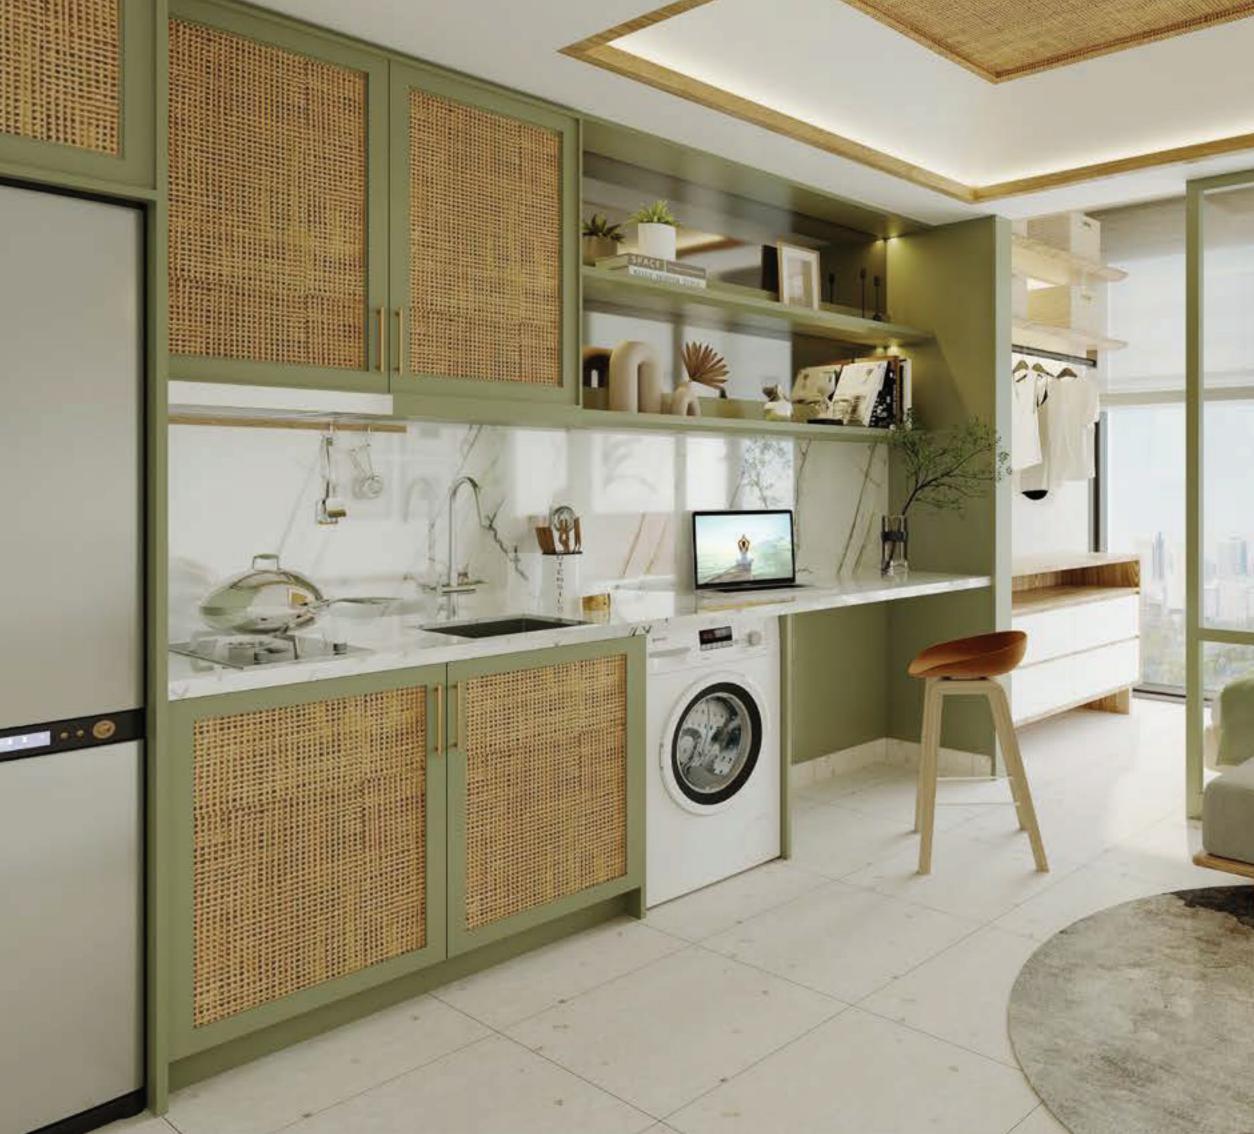

### MODERN URBAN LIVING DEFINED

STUDIO APARTMENT

AURAYA

SUITES

**1 BR** 29 sqm

Kitchen Set Kompor Gas Tanam Cooker Hood Lemari Pakaian Double Glass Window Smart Door Lock Water Heater AC 2 Unit : 0,5 PK 2200 VA