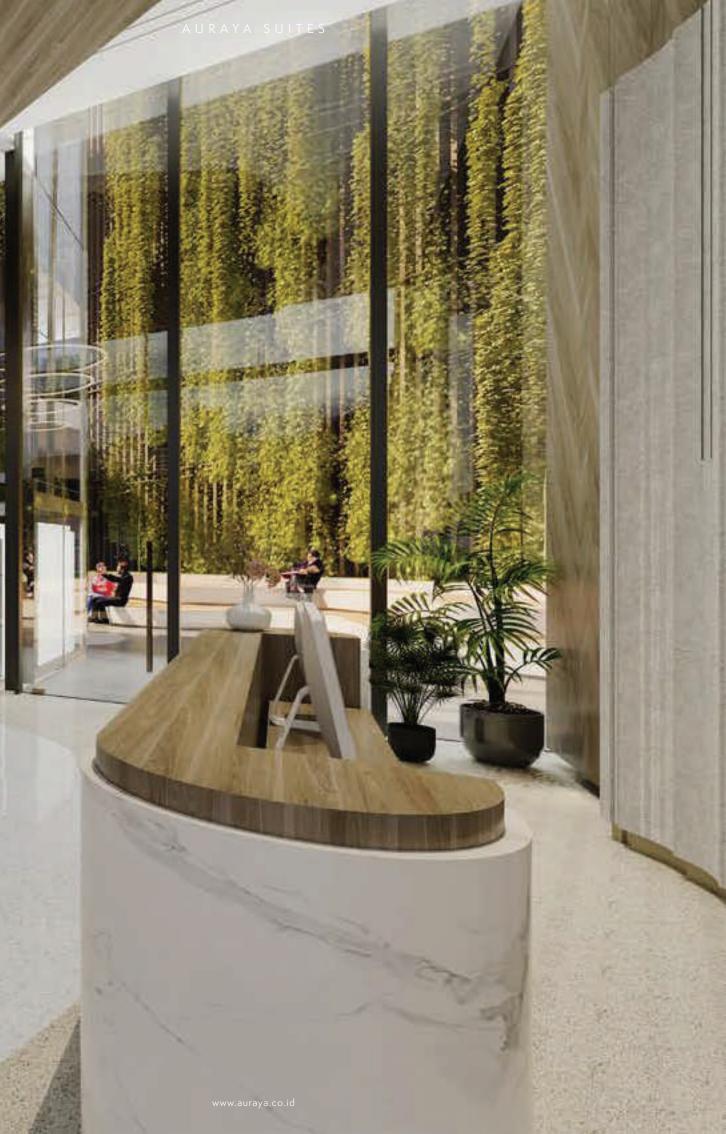

### A WELCOME RECEPTION

RESIDENTIAL LOBBY INTERIOR

SUITES

Studio 23 sqm

Kitchen Set Kompor Gas Tanam Cooker Hood Lemari Pakaian Double Glass Window Smart Door Lock Water Heater AC 1 PK 2200 VA

ormasi yang tertera dalam gambar merupakan informasi umum terkait produk. Gambar, ukuran, tuk dan daftar perabotan dapat berubah sewaktu, waktu, perubahan bersifat tidak mengikat dan bukan merupakan tanggung jawab developer untuk menginformasikannya.