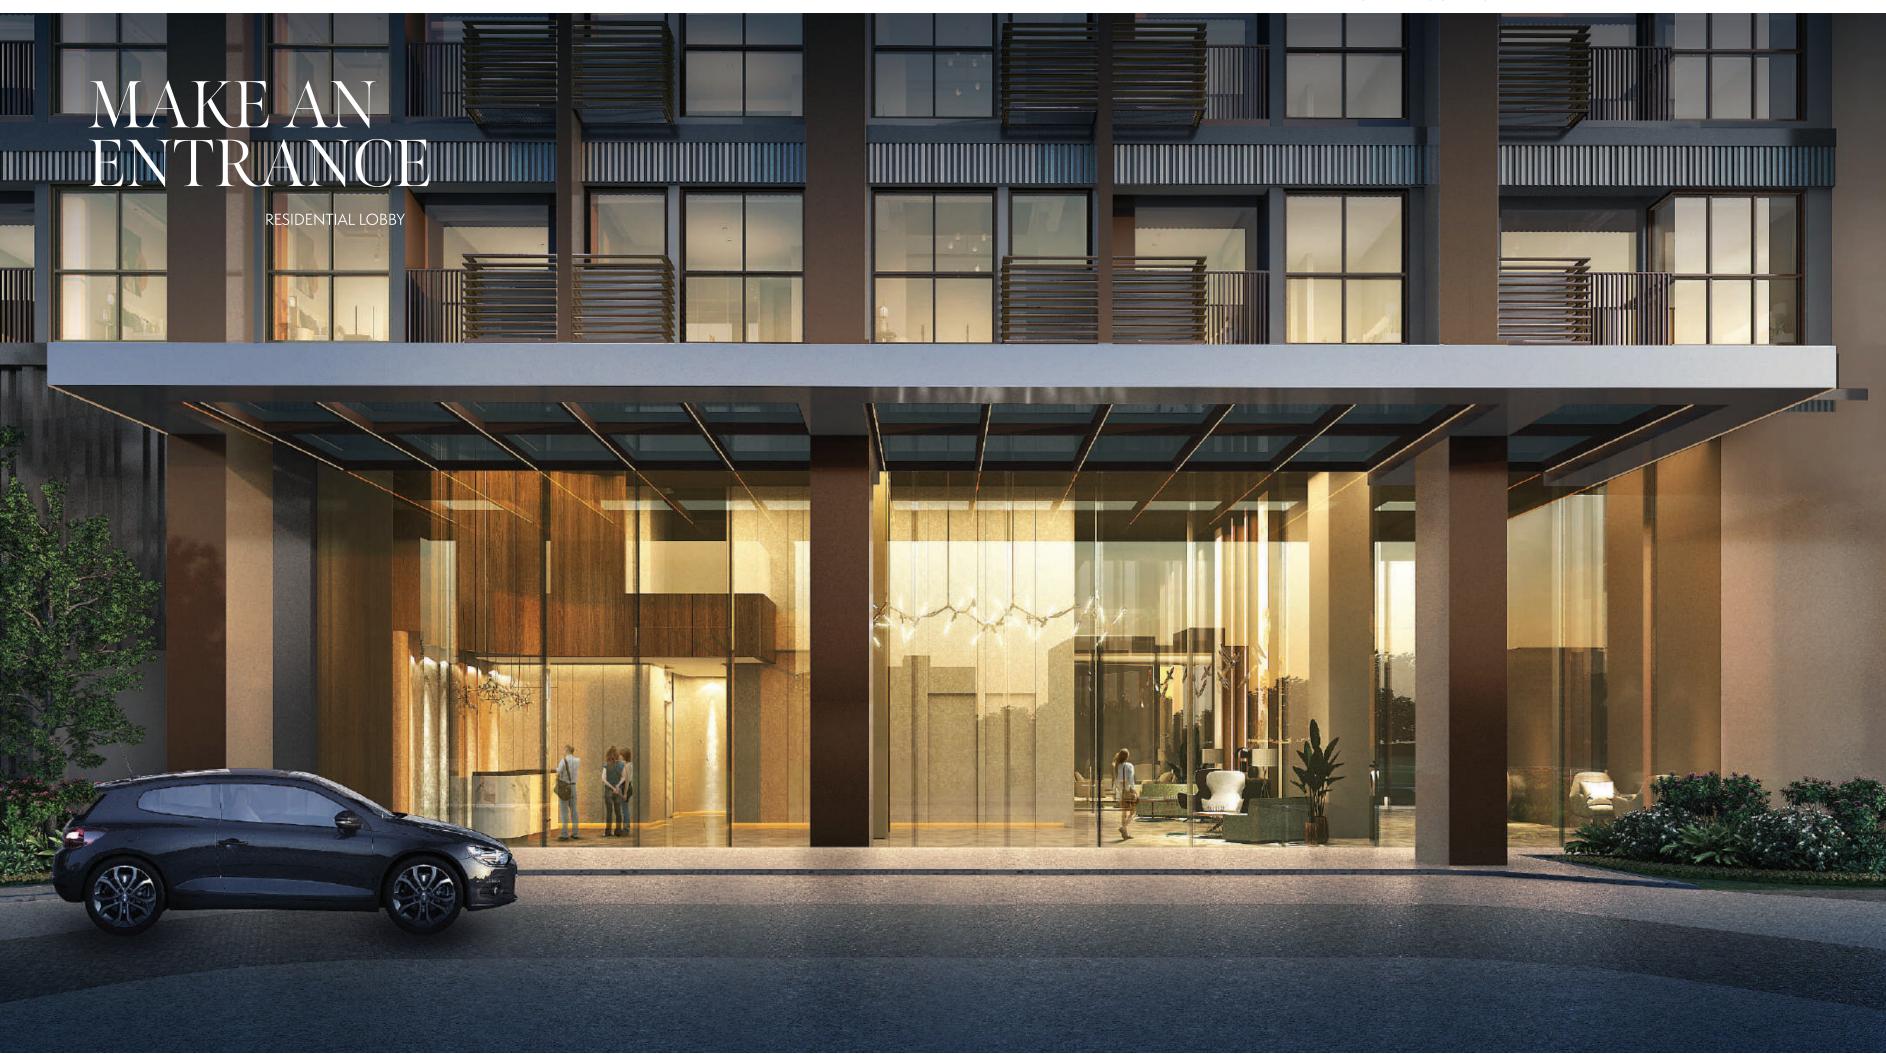

### A WELCOME RECEPTION

RESIDENTIAL LOBBY INTERIOR

SUITES

Studio 23 sqm

Kitchen Set Kompor Gas Tanam Cooker Hood Lemari Pakaian Double Glass Window Smart Door Lock Water Heater AC 1 PK 2200 VA

ormasi yang tertera dalam gambar merupakan informasi umum terkait produk. Gambar, ukuran, tuk dan daftar perabotan dapat berubah sewaktu, waktu, perubahan bersifat tidak mengikat dan bukan merupakan tanggung jawab developer untuk menginformasikannya.