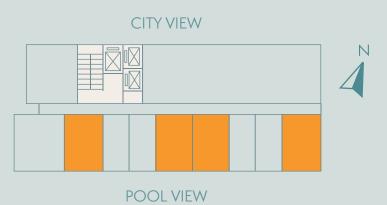

## 17 Units per Floor

CB - 37

www.aurayasuites.com

#### KL - 35

Garden + Pool View Karawaci CBD View

#### SH - 33