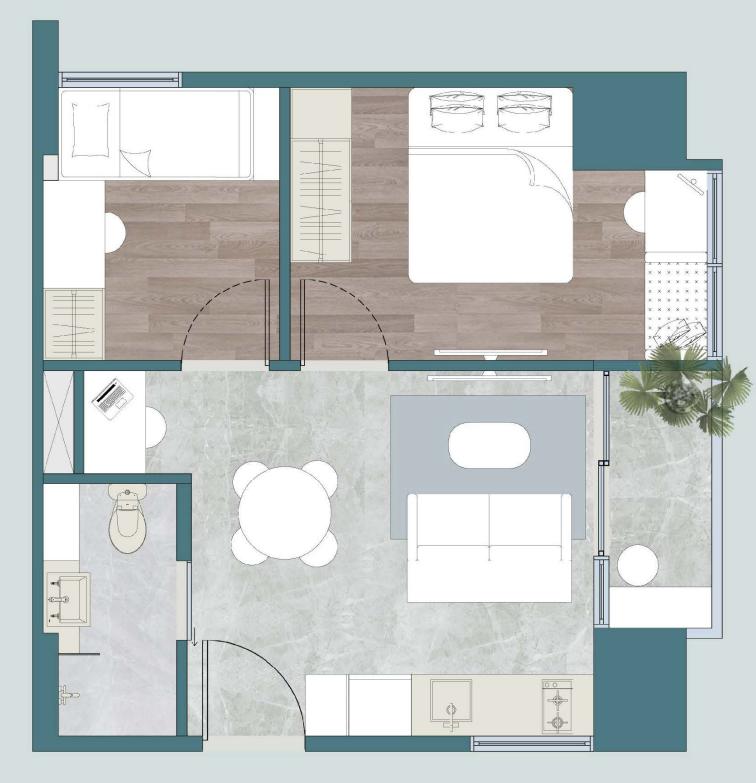

### A WELCOME RECEPTION

RESIDENTIAL LOBBY INTERIOR

SUITES

Studio 23 sqm

Kitchen Set Kompor Gas Tanam Cooker Hood Lemari Pakaian Double Glass Window Smart Door Lock Water Heater AC 1 PK 2200 VA

ormasi yang tertera dalam gambar merupakan informasi umum terkait produk. Gambar, ukuran, tuk dan daftar perabotan dapat berubah sewaktu, waktu, perubahan bersifat tidak mengikat dan bukan merupakan tanggung jawab developer untuk menginformasikannya.

### MODERN URBAN LIVING DEFINED

STUDIO APARTMENT

AURAYA

SUITES

**1 BR** 29 sqm

Kitchen Set Kompor Gas Tanam Cooker Hood Lemari Pakaian Double Glass Window Smart Door Lock Water Heater AC 2 Unit : 0,5 PK 2200 VA

# COMFORT & CONVENIENCE

ONE BEDROOM APARTMENT

an of the

AURAYA SUITES

**2 BR-A** 

Kitchen Set Kompor Gas Tanam Cooker Hood Lemari Pakaian Double Glass Window Smart Door Lock Water Heater **Balcony Access** AC 3 Unit : 1 | 0.75 | 0.5 PK 3500 VA

# WELGOMING & STYLISH ALWAYS

TWO BEDROOM APARTMENT

SUITES

**2 BR-B** 

Kompor Gas Tanam Double Glass Window Smart Door Lock Balcony Access AC 3 Unit : 1 | 0.75 | 0.5 PK 3500 VA

# SPACIOUS, STYLISH FAMILY HOMES

TWO BEDROOM APARTMENT

3 3

Kitchen Set Kompor Gas Tanam Cooker Hood Lemari Pakaian Smart Door Lock Water Heater Balcony Access 3500 VA

Double Glass Window AC 3 Unit : 1 | 0.75 | 0.5 PK

### 2 BR-C 50 sqm

Informasi yang tertera dalam gambar merupakan informasi umum terkait produk. Gambar, ukuran, bentuk dan daftar perabotan dapat berubah sewaktu-waktu, perubahan bersifat tidak mengikat dan