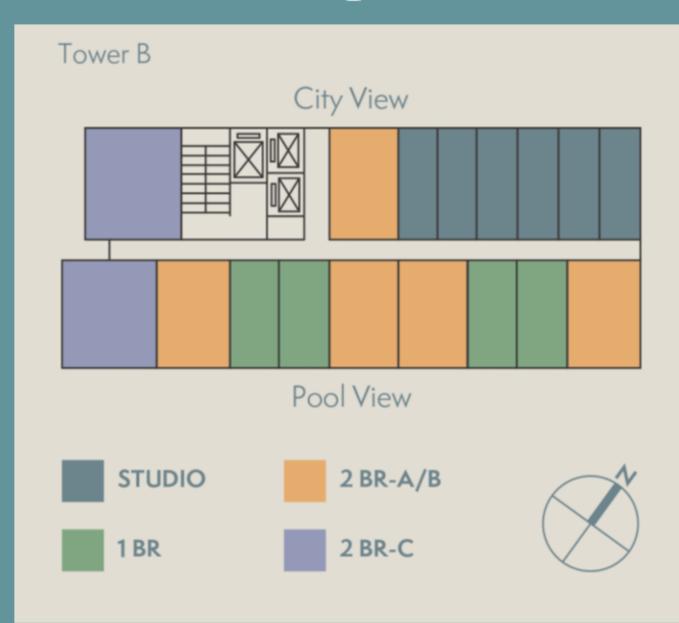

### A LOCATION OF ENDLESS DISCOVERY

THE CLUB





- **32.** Sleep Pods
- **33.** Content Studio
- 34. The Canvas
- 35. Games Hub
- **36.** Theatre Box
- **37.** The Kitchen
- 38. Auraya Fit

- **39.** The Patio
- 40. Bike Club
- **41.** Yoga Kommune
- **42.** Social Corner
- **43.** Starlight Cinema
- **44.** Sauna
- **45.** The Grille

# STYLISHLY SOCIAL COMMON AREAS

XXI

CO-WORKING AND LOUNGE SPACE

An





## PERFORM AT YOUR BEST

FITNESS & GYM



# OUTDOOR FUN WITH FRIENDS & FAMILY

AURAYA

STARLIGHT CINEMA & THE GRILLE







www.auraya.co.id

# CREATING SPACE WITHNATURE

THE GRILLE



#### A PLACE TO ENJOY

The arcade area brings speciality coffee from Common Grounds and much more.









# LIVE, WORK & PLAY, EVERYDAY

COMMON GROUNDS & THE TERRACE





## 17 Units per Floor







CB - 37







www.aurayasuites.com

#### KL - 35



Garden + Pool View Karawaci CBD View





#### SH - 33



### A WELCOME RECEPTION

RESIDENTIAL LOBBY INTERIOR



















SUITES

Studio 23 sqm

Kitchen Set Kompor Gas Tanam Cooker Hood Lemari Pakaian Double Glass Window Smart Door Lock Water Heater AC 1 PK 2200 VA



ormasi yang tertera dalam gambar merupakan informasi umum terkait produk. Gambar, ukuran, tuk dan daftar perabotan dapat berubah sewaktu, waktu, perubahan bersifat tidak mengikat dan bukan merupakan tanggung jawab developer untuk menginformasikannya.

### MODERN URBAN LIVING DEFINED

STUDIO APARTMENT





AURAYA

SUITES

**1 BR** 29 sqm

Kitchen Set Kompor Gas Tanam Cooker Hood Lemari Pakaian Double Glass Window Smart Door Lock Water Heater AC 2 Unit : 0,5 PK 2