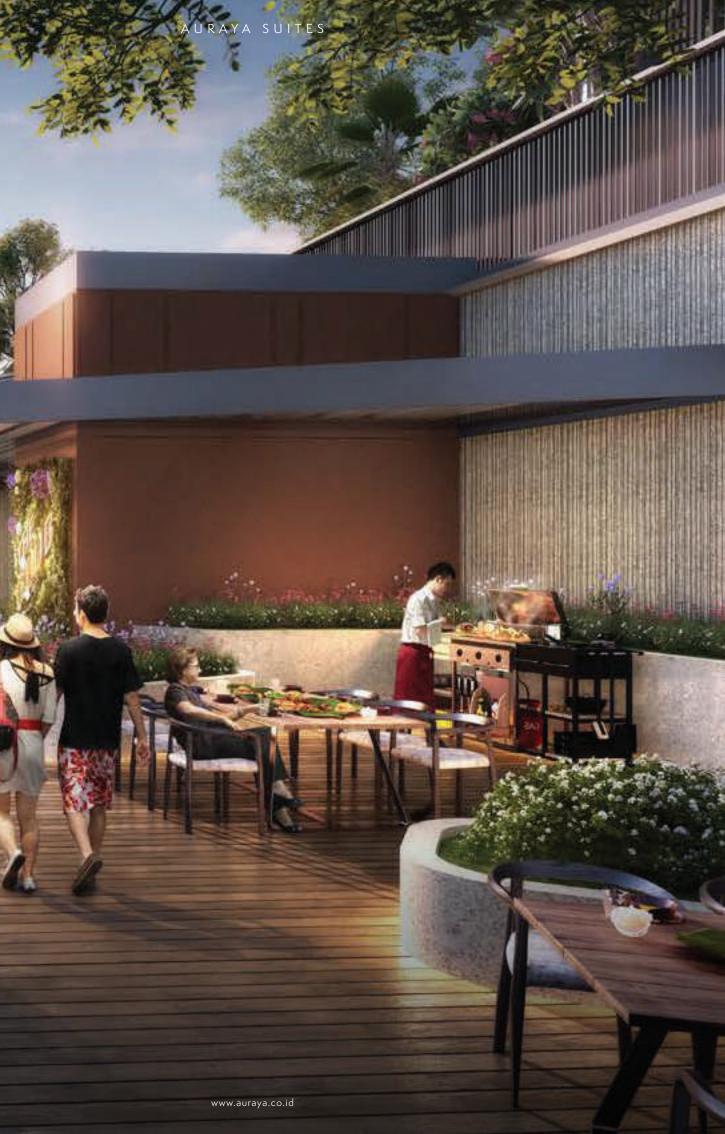

ECK AND ALFRESCO AREA



# ACTIVITIES FOR ALLAGES PLAY YARD & THE COURTS

### ELEVATED LIFESTYLE

21. Cloud Studio
22. Play Wall
23. Zen Spot
24. Hanging Patio
25. Sand-Box
26. Meditation Path









### A LOCATION OF ENDLESS DISCOVERY

THE CLUB





- **32.** Sleep Pods
- **33.** Content Studio
- 34. The Canvas
- 35. Games Hub
- **36.** Theatre Box
- **37.** The Kitchen
- 38. Auraya Fit

- **39.** The Patio
- 40. Bike Club
- **41.** Yoga Kommune
- **42.** Social Corner
- **43.** Starlight Cinema
- **44.** Sauna
- **45.** The Grille

# STYLISHLY SOCIAL COMMON AREAS

XXI

CO-WORKING AND LOUNGE SPACE

An





## PERFORM AT YOUR BEST

FITNESS & GYM



# OUTDOOR FUN WITH FRIENDS & FAMILY

AURAYA

STARLIGHT CINEMA & THE GRILLE







www.auraya.co.id

# CREATING SPACE WITHNATURE

THE GRILLE



#### A PLACE TO ENJOY

The arcade area brings speciality coffee from Common Grounds and much more.









# LIVE, WORK & PLAY, EVERYDAY

COMMON GROUNDS & THE TERRACE





## 17 Units per Floor







CB - 37







www.aurayasuites.com

#### KL - 35



Garden + Pool View Karawaci CBD View





#### SH - 33



### A WELCOME RECEPTION

RESIDENTIAL LOBBY INTERIOR



















SUITES

Studio 23 sqm

Kitchen Set Kompor Gas Tanam Cooker Hood Lemari Pakaian Double Glass Window Smart Door Lock Water Heater AC 1 PK 2200 VA



ormasi yang tertera dalam gambar merupakan informasi umum terkait produk. Gambar, ukuran, tuk dan daftar perabotan dapat berubah sewaktu, waktu, perubahan bersifat tidak mengikat dan bukan merupakan tanggung jawab developer untuk menginformasikannya.

### MODERN URBA