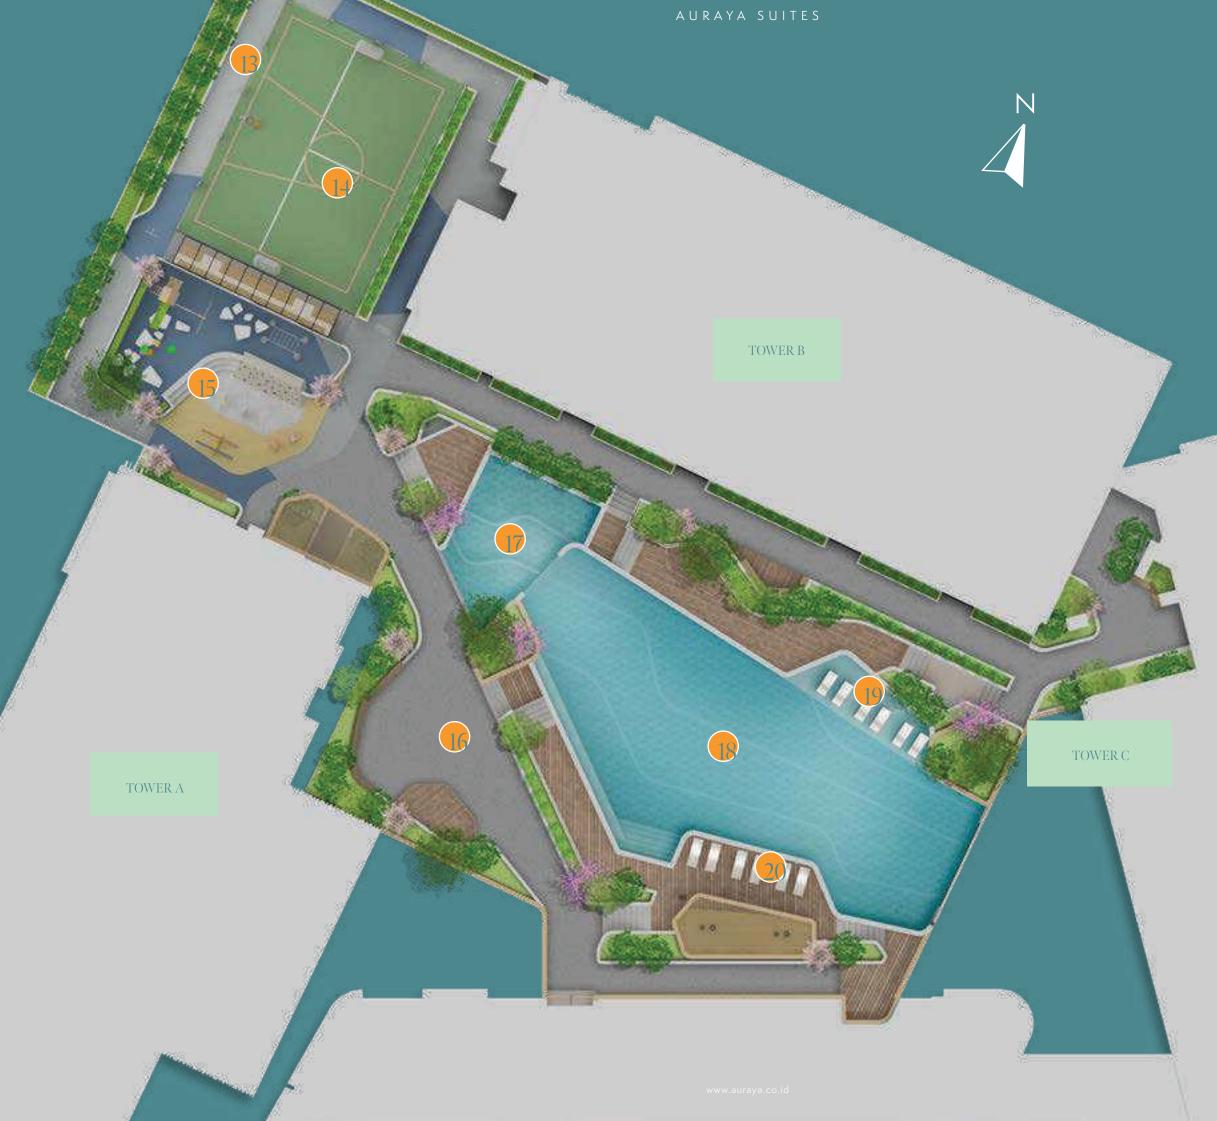

# A PODIUM POSITION

**13.** Jogging Track **14.** The Courts **15.** Play Yard **16.** Sky Terrace 17. Fantasy Pool **18.** Sky Pool 19. Aquatic Loungers **20.** The Cabana

### ELEVATED LIFESTYLE

21. Cloud Studio
22. Play Wall
23. Zen Spot
24. Hanging Patio
25. Sand-Box
26. Meditation Path

### A LOCATION OF ENDLESS DISCOVERY

THE CLUB

- **32.** Sleep Pods
- **33.** Content Studio
- 34. The Canvas
- 35. Games Hub
- **36.** Theatre Box
- **37.** The Kitchen
- 38. Auraya Fit

- **39.** The Patio
- 40. Bike Club
- **41.** Yoga Kommune
- **42.** Social Corner
- **43.** Starlight Cinema
- **44.** Sauna
- **45.** The Grille