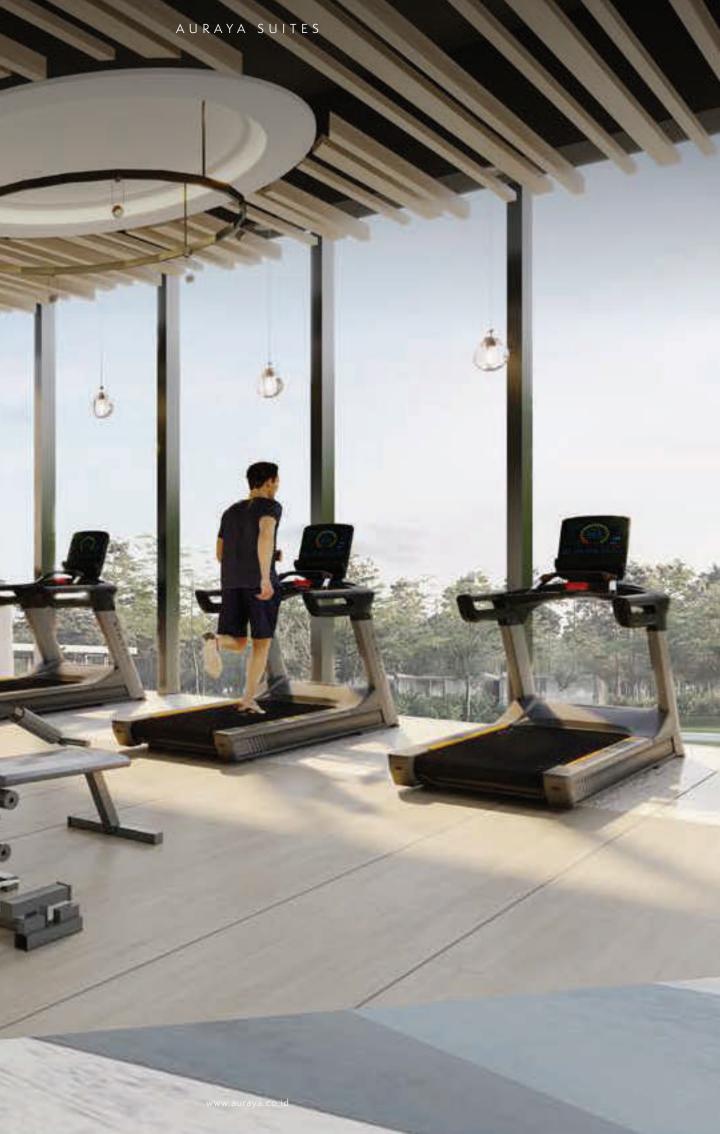

rd **16.** Sky Terrace 17. Fantasy Pool **18.** Sky Pool 19. Aquatic Loungers **20.** The Cabana





# EXPANSINE POOL AND LUSH GARDENS

POOL DECK AND ALFRESCO AREA



# ACTIVITIES FOR ALLAGES PLAY YARD & THE COURTS

### ELEVATED LIFESTYLE

21. Cloud Studio
22. Play Wall
23. Zen Spot
24. Hanging Patio
25. Sand-Box
26. Meditation Path









### A LOCATION OF ENDLESS DISCOVERY

THE CLUB





- **32.** Sleep Pods
- **33.** Content Studio
- 34. The Canvas
- 35. Games Hub
- **36.** Theatre Box
- **37.** The Kitchen
- 38. Auraya Fit

- **39.** The Patio
- 40. Bike Club
- **41.** Yoga Kommune
- **42.** Social Corner
- **43.** Starlight Cinema
- **44.** Sauna
- **45.** The Grille

# STYLISHLY SOCIAL COMMON AREAS

XXI

CO-WORKING AND LOUNGE SPACE

An





## PERFORM AT YOUR BEST

FITNESS & GYM



# OUTDOOR FUN WITH FRIENDS & FAMILY

AURAYA

STARLIGHT CINEMA & THE GRILLE







www.auraya.co.id

# CREATING SPACE WITHNATURE

THE GRILLE



#### A PLACE TO ENJOY

The arcade area brings speciality coffee from Common Grounds and much more.









# LIVE, WORK & PLAY, EVERYDAY

COMMON GROUNDS & THE TERRACE





## 17 Units per Floor







CB - 37







www.aurayasuites.com

#### KL - 35



Garden + Pool View Karawaci CBD View





#### SH - 33



### A WELCOME RECEPTION

RESIDENTIAL LOBBY INTERIOR



















SUITES

Studio 23 sqm

Kitchen Set Kompor Gas Tanam Cooker Hood Lemari Pakaian Double Glass Window Smart Door Lock Water Heater AC 1 PK 2200 VA



ormasi yang tertera dalam gambar merupakan informasi umum terkait produk. Gambar, ukuran, tuk dan daftar perabotan dapat ber