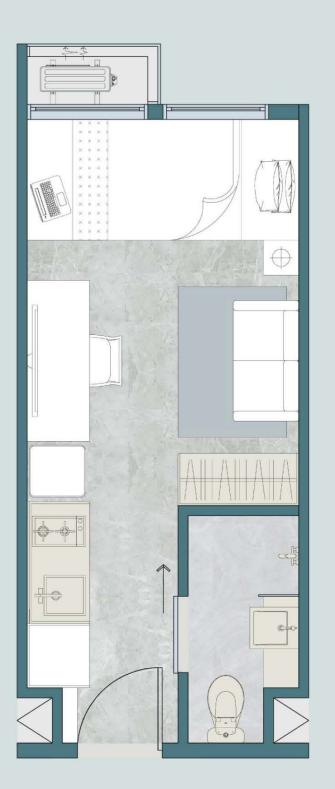

### MODERN URBAN LIVING DEFINED

STUDIO APARTMENT

AURAYA

SUITES

**1 BR** 29 sqm

Kitchen Set Kompor Gas Tanam Cooker Hood Lemari Pakaian Double Glass Window Smart Door Lock Water Heater AC 2 Unit : 0,5 PK 2200 VA