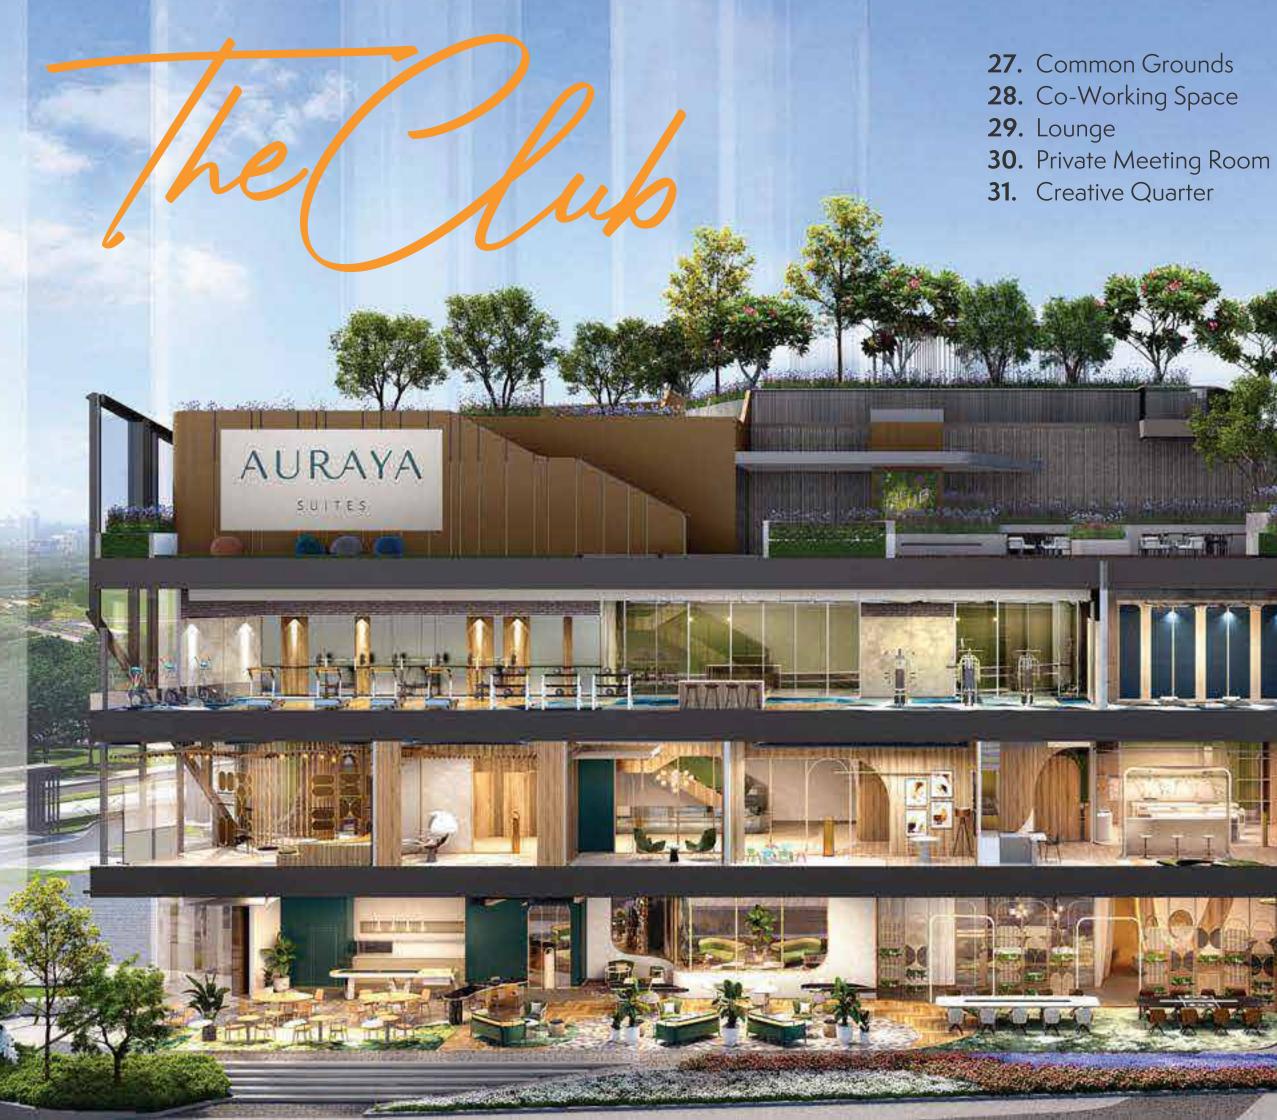

### A LOCATION OF ENDLESS DISCOVERY

THE CLUB

- **32.** Sleep Pods
- **33.** Content Studio
- 34. The Canvas
- 35. Games Hub
- **36.** Theatre Box
- **37.** The Kitchen
- 38. Auraya Fit

- **39.** The Patio
- 40. Bike Club
- **41.** Yoga Kommune
- **42.** Social Corner
- **43.** Starlight Cinema
- **44.** Sauna
- **45.** The Grille