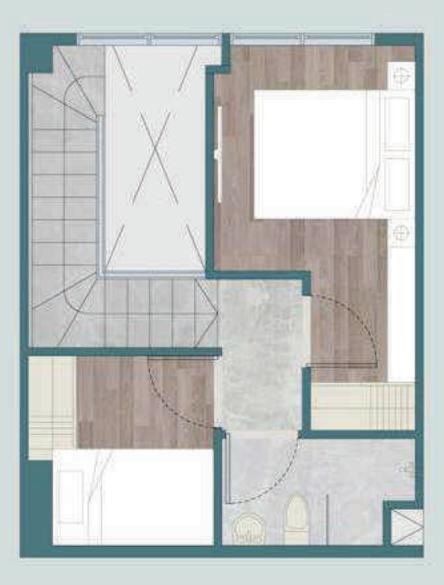

### 1BR LOFT UNIT SGA 48m<sup>2</sup>

1 Bedroom 2 Bathroom

### 2BR LOFT UNIT SGA 69m<sup>2</sup>

2 Bedroom 2 Bathroom