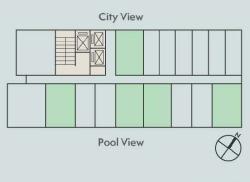

## 17 Units per Floor

CB - 37

www.aurayasuites.com

#### KL - 35

Garden + Pool View Karawaci CBD View

#### SH - 33