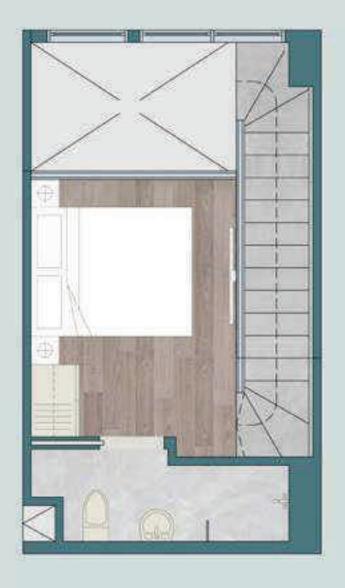

A







# WELGOMING & STYLISH ALWAYS

TWO BEDROOM APARTMENT



















SUITES

**2 BR-B** 

Kompor Gas Tanam Double Glass Window Smart Door Lock Balcony Access AC 3 Unit : 1 | 0.75 | 0.5 PK 3500 VA



# 39 sqm

Kitchen Set Cooker Hood Lemari Pakaian Water Heater

# SPACIOUS, STYLISH FAMILY HOMES

TWO BEDROOM APARTMENT



3 3









Kitchen Set Kompor Gas Tanam Cooker Hood Lemari Pakaian Smart Door Lock Water Heater Balcony Access 3500 VA

Double Glass Window AC 3 Unit : 1 | 0.75 | 0.5 PK

AURAYA

SUITES

### 2 BR-C 50 sqm



Informasi yang tertera dalam gambar merupakan informasi umum terkait produk. Gambar, ukuran, bentuk dan daftar perabotan dapat berubah sewaktu-waktu, perubahan bersifat tidak mengikat dan



# ELEGANCE IN THE CITY

TWO BEDROOM APARTMENT





### GF



# 1F



GF



### 1BR LOFT UNIT SGA 48m<sup>2</sup>

1 Bedroom 2 Bathroom



### 2BR LOFT UNIT SGA 69m<sup>2</sup>

2 Bedroom 2 Bathroom

#### AURAYA SUITES

# 1F







# SPECIFICATIONS

### APARTMENTS

### Material

Specification

| Flooring                                             | Homogenous Tile 60x60cm + Skirting                                                                                                        | Window      |
|------------------------------------------------------|-------------------------------------------------------------------------------------------------------------------------------------------|-------------|
| Living room<br>Bathroom<br>Bedroom<br>Balcony        | Homogenous Tile 60x60cm<br>SPC Timber Flooring<br>Homogenous Tile 40x40cm + Skirting