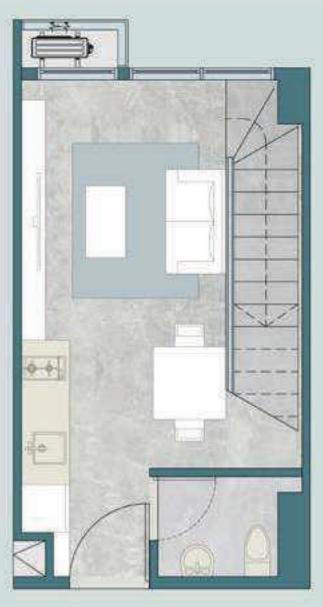

K 3500 VA







# WELGOMING & STYLISH ALWAYS

TWO BEDROOM APARTMENT



















SUITES

**2 BR-B** 

Kompor Gas Tanam Double Glass Window Smart Door Lock Balcony Access AC 3 Unit : 1 | 0.75 | 0.5 PK 3500 VA



# 39 sqm

Kitchen Set Cooker Hood Lemari Pakaian Water Heater

# SPACIOUS, STYLISH FAMILY HOMES

TWO BEDROOM APARTMENT



3 3









Kitchen Set Kompor Gas Tanam Cooker Hood Lemari Pakaian Smart Door Lock Water Heater Balcony Access 3500 VA

Double Glass Window AC 3 Unit : 1 | 0.75 | 0.5 PK

AURAYA

SUITES

### 2 BR-C 50 sqm



Informasi yang tertera dalam gambar merupakan informasi umum terkait produk. Gambar, ukuran, bentuk dan daftar perabotan dapat berubah sewaktu-waktu, perubahan bersifat tidak mengikat dan



# ELEGANCE IN THE CITY

TWO BEDROOM APARTMENT





### GF



# 1F



GF



### 1BR LOFT UNIT SGA 48m<sup>2</sup>

1 Bedroom 2 Bathroom



### 2BR LOFT UNIT SGA 69m<sup>2</sup>

2 Bedroom 2 Bathroom

#### AURAYA SUITES

# 1F







# SPECIFICATIONS

### APARTMENTS

### Material

Specification

| Flooring                                             | Homogenous Tile 60x60cm + Skirting                                                                                                        | Window      |
|------------------------------------------------------|-------------------------------------------------------------------------------------------------------------------------------------------|-------------|
| Living room<br>Bathroom<br>Bedroom<br>Balcony        | Homogenous Tile 60x60cm<br>SPC Timber Flooring<br>Homogenous Tile 40x40cm + Skirting