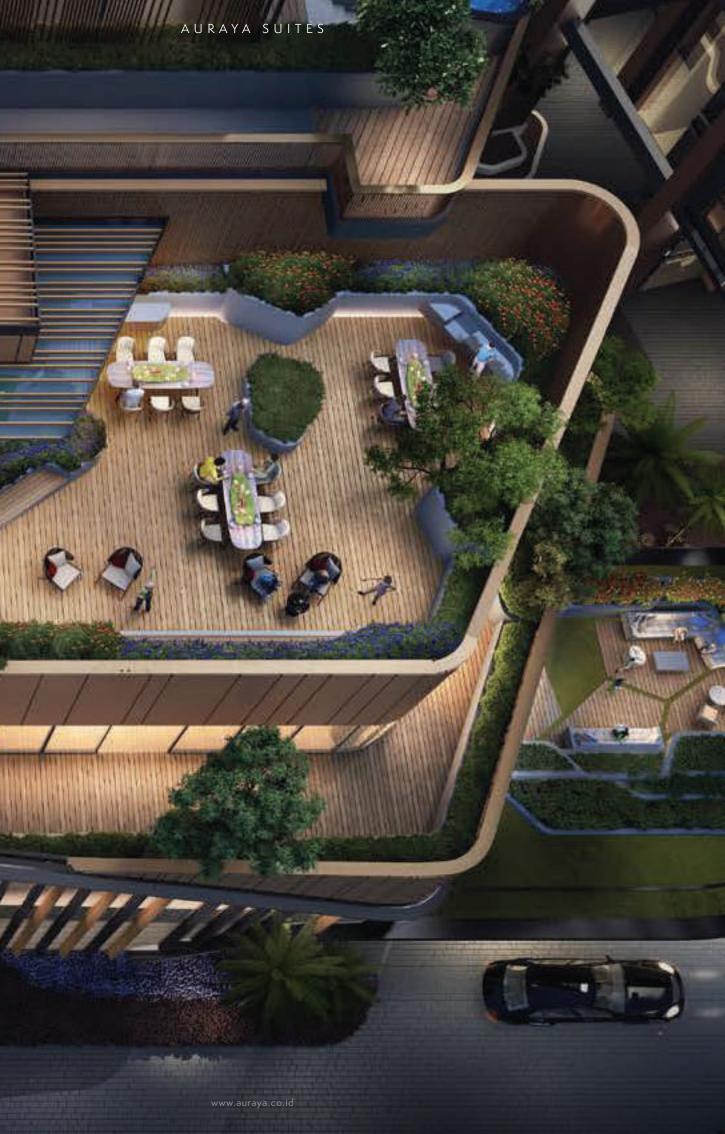

**20.** The Cabana





# EXPANSINE POOL AND LUSH GARDENS

POOL DECK AND ALFRESCO AREA



# ACTIVITIES FOR ALLAGES PLAY YARD & THE COURTS

### ELEVATED LIFESTYLE

21. Cloud Studio
22. Play Wall
23. Zen Spot
24. Hanging Patio
25. Sand-Box
26. Meditation Path









### A LOCATION OF ENDLESS DISCOVERY

THE CLUB





- **32.** Sleep Pods
- **33.** Content Studio
- 34. The Canvas
- 35. Games Hub
- **36.** Theatre Box
- **37.** The Kitchen
- 38. Auraya Fit

- **39.** The Patio
- 40. Bike Club
- **41.** Yoga Kommune
- **42.** Social Corner
- **43.** Starlight Cinema
- **44.** Sauna
- **45.** The Grille

# STYLISHLY SOCIAL COMMON AREAS

XXI

CO-WORKING AND LOUNGE SPACE

An





## PERFORM AT YOUR BEST

FITNESS & GYM



# OUTDOOR FUN WITH FRIENDS & FAMILY

AURAYA

STARLIGHT CINEMA & THE GRILLE







www.auraya.co.id

# CREATING SPACE WITHNATURE

THE GRILLE



#### A PLACE TO ENJOY

The arcade area brings speciality coffee from Common Grounds and much more.









# LIVE, WORK & PLAY, EVERYDAY

COMMON GROUNDS & THE TERRACE





## 17 Units per Floor







CB - 37







www.aurayasuites.com

#### KL - 35



Garden + Pool View Karawaci CBD View





#### SH - 33



### A WELCOME RECEPTION

RESIDENTIAL LOBBY INTERIOR



















SUITES

Studio 23 sqm

Kitchen Set Kompor Gas Tanam Cooker Hood Lemari Pakaian Double Glass Window Smart Door Lock Water Heater AC 1 PK 2200 VA



ormasi yang tertera dalam gambar merupakan informasi umum terkait produk. Gambar, ukuran, tuk dan daftar perabotan dapat berubah sewaktu, waktu, perubahan bersifat tidak mengikat dan bukan merupakan tan