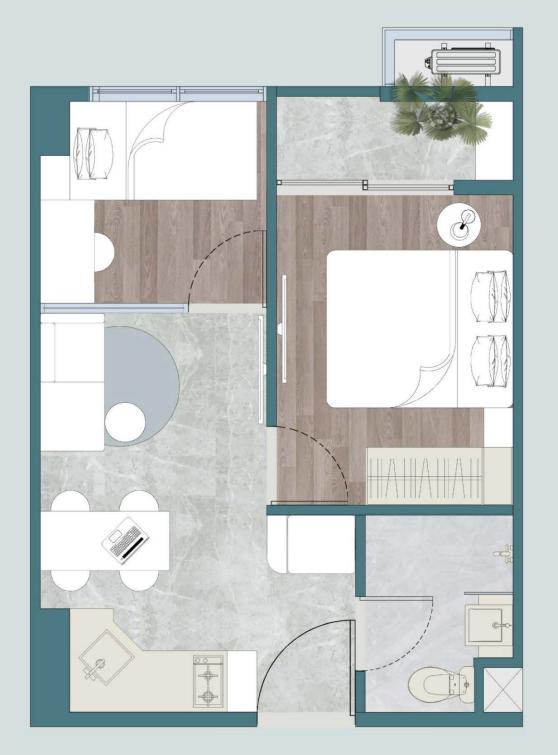

### MODERN URBAN LIVING DEFINED

STUDIO APARTMENT

AURAYA

SUITES

**1 BR** 29 sqm

Kitchen Set Kompor Gas Tanam Cooker Hood Lemari Pakaian Double Glass Window Smart Door Lock Water Heater AC 2 Unit : 0,5 PK 2200 VA