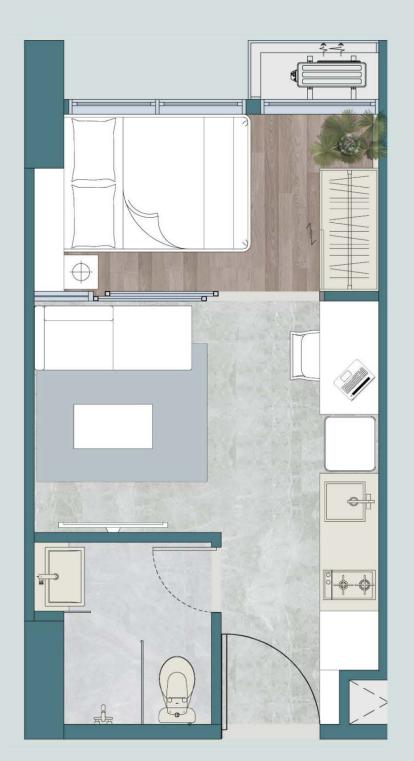

### A WELCOME RECEPTION

RESIDENTIAL LOBBY INTERIOR

SUITES

Studio 23 sqm

Kitchen Set Kompor Gas Tanam Cooker Hood Lemari Pakaian Double Glass Window Smart Door Lock Water Heater AC 1 PK 2200 VA

ormasi yang tertera dalam gambar merupakan informasi umum terkait produk. Gambar, ukuran, tuk dan daftar perabotan dapat berubah sewaktu, waktu, perubahan bersifat tidak mengikat dan bukan merupakan tanggung jawab developer untuk menginformasikannya.