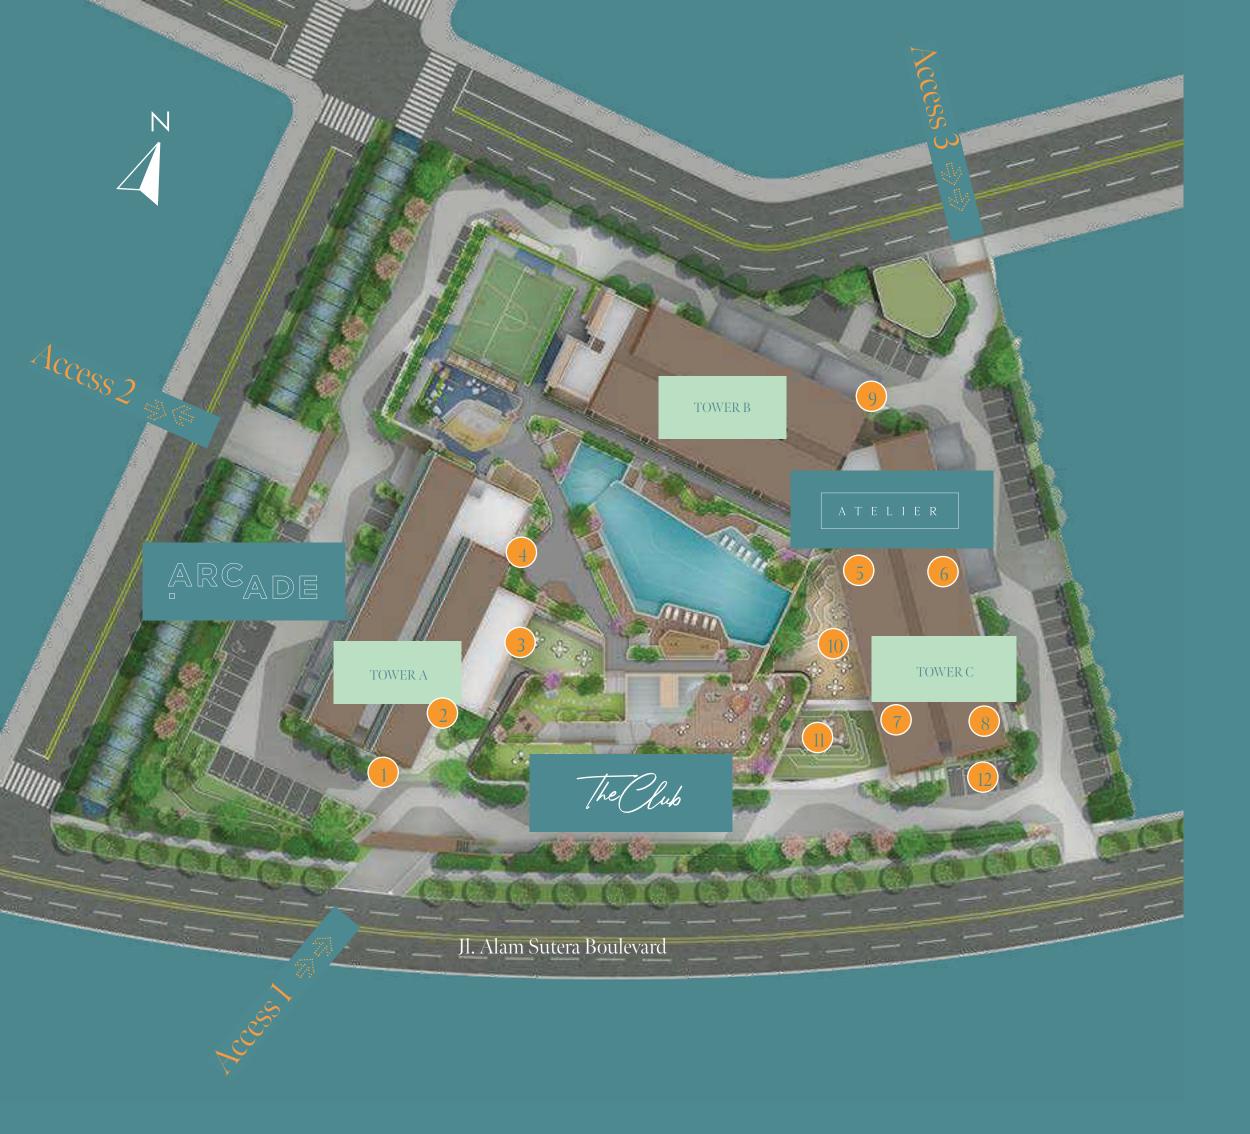

### OVER 40 FACILITIES

- **1.** Bicycle Pavilion
- **2.** The Terrace
- 3. Al-Aura
- **4.** Health & Wellness
- **5.** ATM Center
- 6. The Laundry
- 7. Café and Bakery
- 8. The Grocers
- 9. Baby Hut
- **10.** Hanging Garden
- 11. Urban Farm
- **12.** Electric Vehicle Charging Station

# A PODIUM POSITION

**13.** Jogging Track **14.** The Courts **15.** Play Yard **16.** Sky Terrace 17. Fantasy Pool **18.** Sky Pool 19. Aquatic Loungers **20.** The Cabana