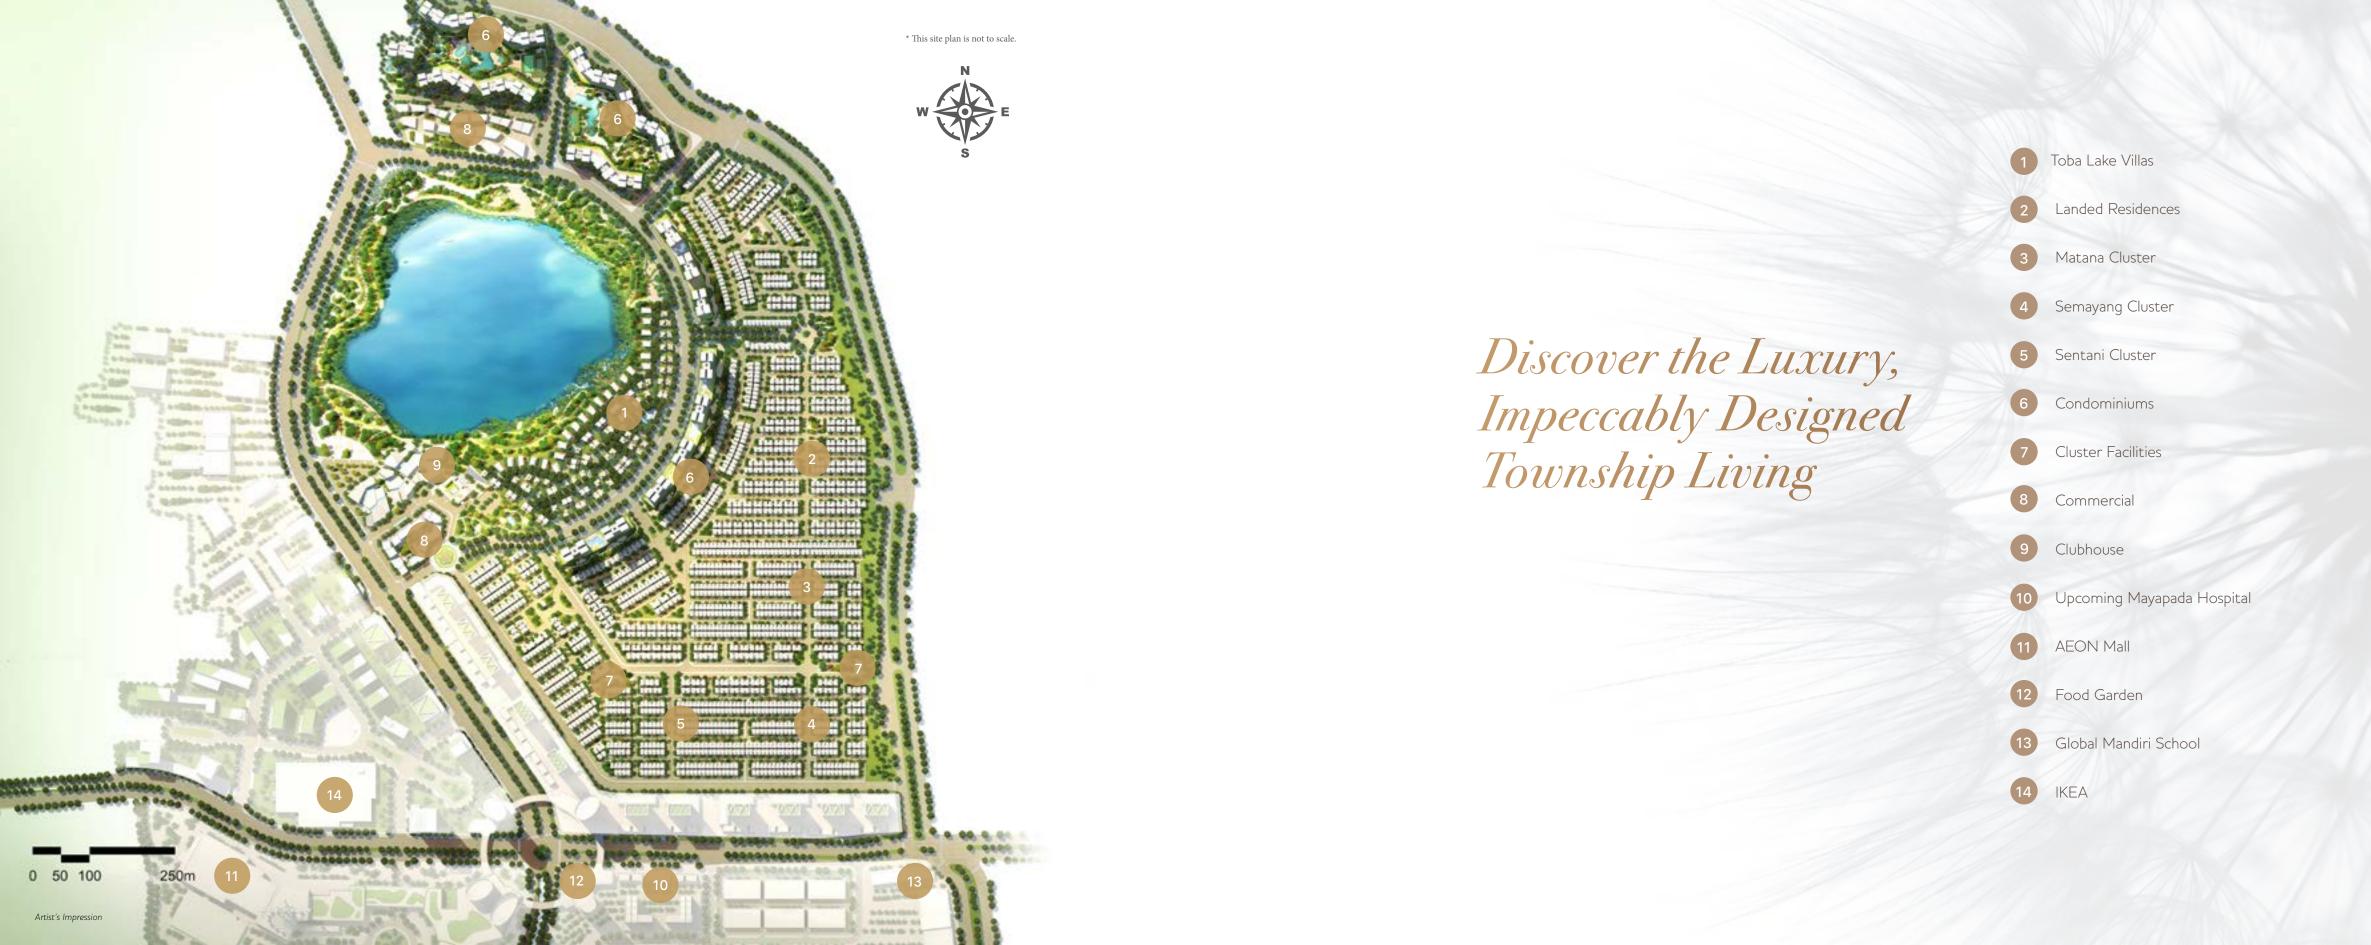

## Redefining East Jakarta, Exclusive Lake Township Lifestyle is found in the Heart of Asya

In one of Jakarta's thriving locations, ASYA is next to AEON Mall and IKEA Jakarta Garden City. It is also only minutes away from Kelapa Gading. ASYA offers unmatched lifestyle opportunities and excellent convenience.

#### Nearby Facilities

Kelapa Gading/Bekasi to ASYA via Jalan

Kelapa Gading to ASYA via Jalan Tipar

Raya Bekasi

ASYA is accessible via:

Exit Toll Cakung Barat

Jakarta Inner Ring Road (Tol Dalam Kota),

Lingkar Luar), Exit Toll Cakung Timur

Kelapa Gading Mall

AEON Mall

- Mall of Indonesia

- ✓ Global Mandiri School ✓ SIS Kelapa Gading
- BPK Penabur Kelapa Gading
- North Jakarta International
- SDK Penabur Harapan Indah
- SMPK Penabur Harapan Indah
- ✓ John Paul's School

#### **†**

- ✓ Gading Pluit Hospital
- → Mitra Keluarga Hospital
- Citra Harapan Hospital