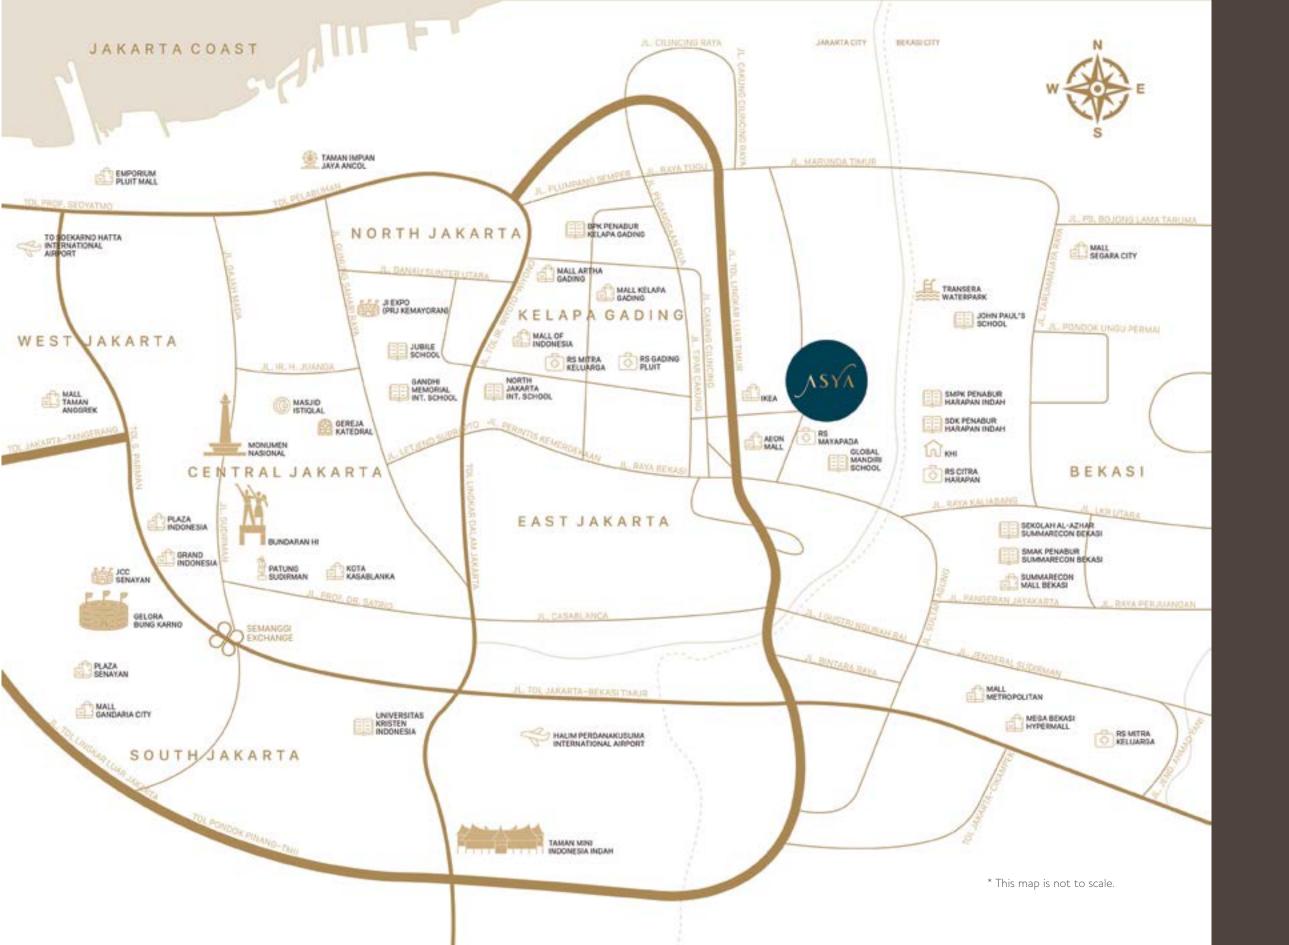

## Redefining East Jakarta, Exclusive Lake Township Lifestyle is found in the Heart of Asya

In one of Jakarta's thriving locations, ASYA is next to AEON Mall and IKEA Jakarta Garden City. It is also only minutes away from Kelapa Gading. ASYA offers unmatched lifestyle opportunities and excellent convenience.

#### Nearby Facilities

Kelapa Gading/Bekasi to ASYA via Jalan

Kelapa Gading to ASYA via Jalan Tipar

Raya Bekasi

ASYA is accessible via:

Exit Toll Cakung Barat

Jakarta Inner Ring Road (Tol Dalam Kota),

Lingkar Luar), Exit Toll Cakung Timur

Kelapa Gading Mall

AEON Mall

- Mall of Indonesia

- ✓ Global Mandiri School ✓ SIS Kelapa Gading
- BPK Penabur Kelapa Gading
- North Jakarta International
- SDK Penabur Harapan Indah
- SMPK Penabur Harapan Indah
- ✓ John Paul's School

#### **†**

- ✓ Gading Pluit Hospital
- → Mitra Keluarga Hospital
- Citra Harapan Hospital