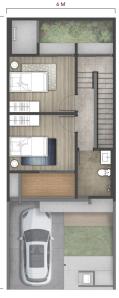

### **3 FLOORS** TYPE 6 6x15m (LT 90 M<sup>2</sup>, LB 119 M<sup>2</sup>)

1<sup>st</sup> Floor

2<sup>nd</sup> Floor

3<sup>rd</sup> Floor

15 M