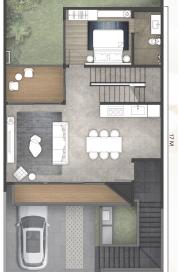

#### **3 FLOORS** TYPE 9 DELUXE 9x17m (LT 153 M<sup>2</sup>, LB 203 M<sup>2</sup>)

4 EN-SUITE BATHROOMS + POWDER ROOM

1 DRY AND WET KITCHEN

1 MAID BEDROOM AND TOILET

1<sup>st</sup> Floor

2<sup>nd</sup> Floor

2

3<sup>rd</sup> Floor

17 M