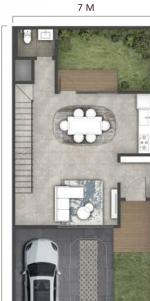

#### **2 FLOORS TYPE 7 PREMIUM** 7x15m (LT 105 M<sup>2</sup>, LB 113 M<sup>2</sup>)

3 BATHROOMS (1 EN-SUITE, 1 COMMON) + 1POWDER ROOM

7 M

1<sup>st</sup> Floor

15 M

2<sup>nd</sup> Floor

<image>

Family Room & Dining Room