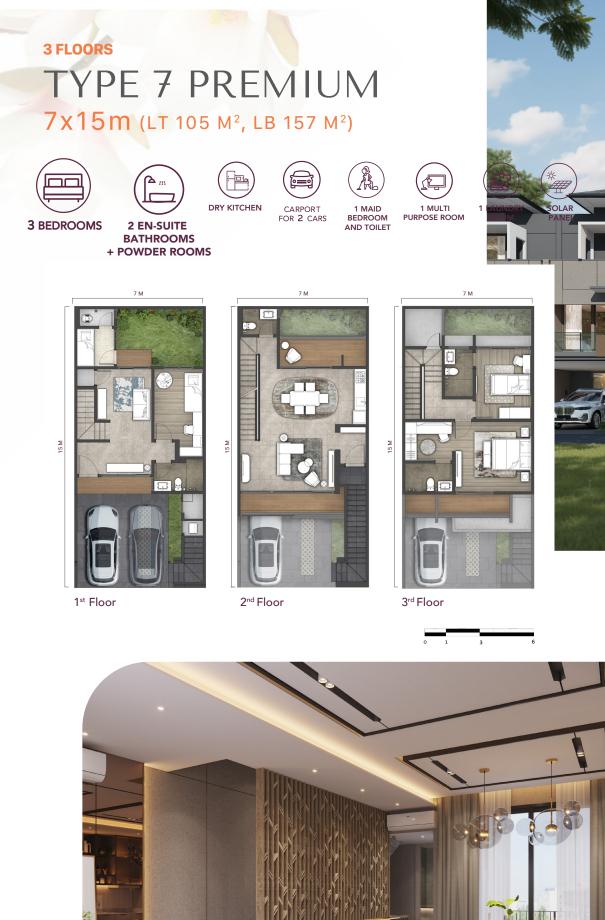

#### **2 FLOORS TYPE 7 PREMIUM** 7x15m (LT 105 M<sup>2</sup>, LB 113 M<sup>2</sup>)

3 BATHROOMS (1 EN-SUITE, 1 COMMON) + 1POWDER ROOM

7 M

1<sup>st</sup> Floor

15 M

2<sup>nd</sup> Floor

<image>

Family Room & Dining Room