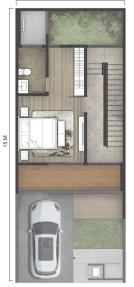

#### **2 FLOORS TYPE 7 PREMIUM** 7x15m (LT 105 M<sup>2</sup>, LB 113 M<sup>2</sup>)

3 BATHROOMS (1 EN-SUITE, 1 COMMON) + 1POWDER ROOM

7 M

1<sup>st</sup> Floor

15 M

2<sup>nd</sup> Floor

<image>

Family Room & Dining Room