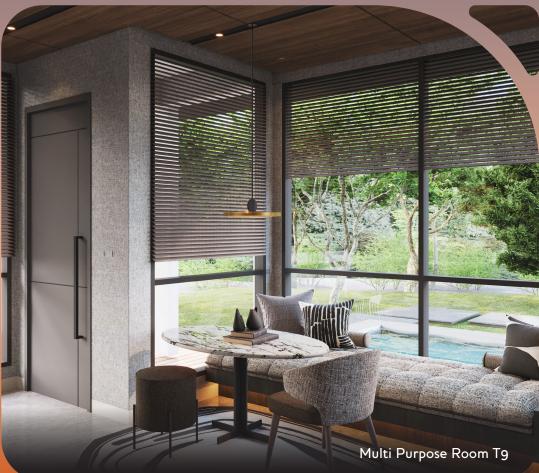

#### **3 FLOORS** TYPE 9 DELUXE 9x17m (LT 153 M<sup>2</sup>, LB 203 M<sup>2</sup>)

4 EN-SUITE BATHROOMS + POWDER ROOM

1 DRY AND WET KITCHEN

1 MAID BEDROOM AND TOILET

1<sup>st</sup> Floor

2<sup>nd</sup> Floor