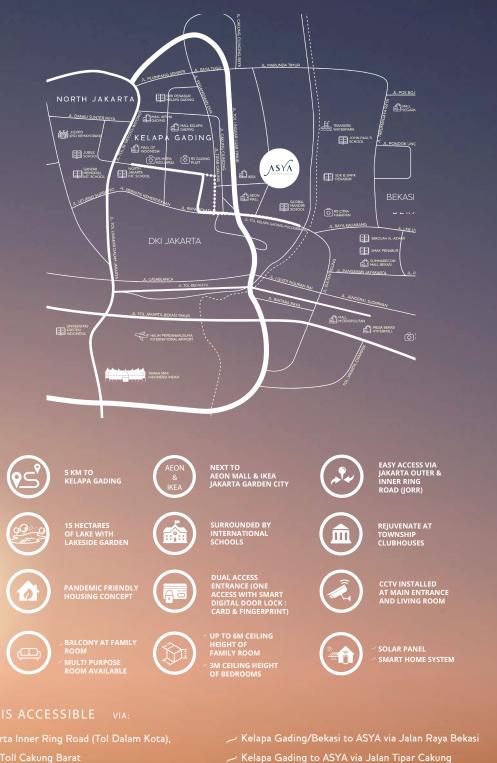

- ∠ Jakarta Outer Ring Road/JORR (Tol Lingkar Luar), Exit Toll Cakung Timur
- Relapa Gauling to ASTA via Jalah Tipar Cakong
- $\smile$  Kelapa Gading to ASYA via Jalan Tol Sunter-Pulo Gebang

MARKETING GALLERY Jl. Asya Boulevard, Jakarta Garden City East Jakarta 
 ASYA Call
 :
 021 8080 8888