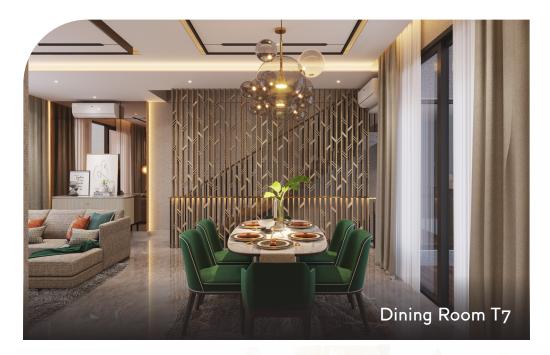

#### **2 FLOORS TYPE 7 PREMIUM** 7x15m (LT 105 M<sup>2</sup>, LB 113 M<sup>2</sup>)

3 BATHROOMS (1 EN-SUITE, 1 COMMON) + 1POWDER ROOM

7 M

1<sup>st</sup> Floor

15 M

2<sup>nd</sup> Floor

<image>

Family Room & Dining Room