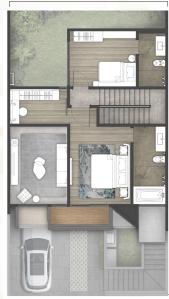

#### **2 FLOORS TYPE 7 PREMIUM** 7x15m (LT 105 M<sup>2</sup>, LB 113 M<sup>2</sup>)

3 BATHROOMS (1 EN-SUITE, 1 COMMON) + 1POWDER ROOM

7 M

1<sup>st</sup> Floor

15 M

2<sup>nd</sup> Floor

<image>

Family Room & Dining Room