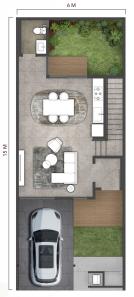

#### **2 FLOORS TYPE 7 PREMIUM** 7x15m (LT 105 M<sup>2</sup>, LB 113 M<sup>2</sup>)

3 BATHROOMS (1 EN-SUITE, 1 COMMON) + 1POWDER ROOM

7 M

1<sup>st</sup> Floor

15 M

2<sup>nd</sup> Floor

<image>

Family Room & Dining Room