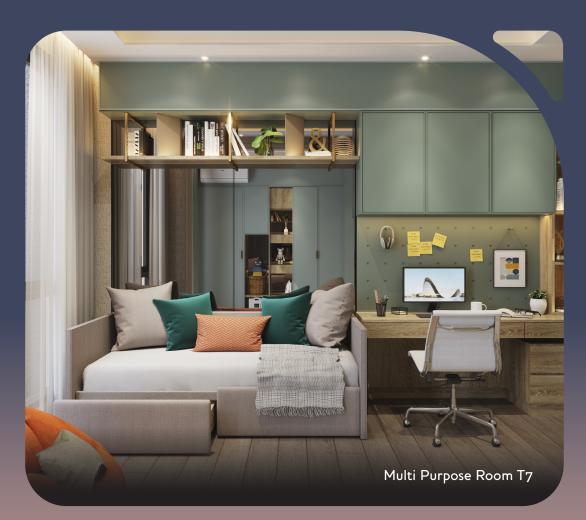

#### **2 FLOORS TYPE 7 PREMIUM** 7x15m (LT 105 M<sup>2</sup>, LB 113 M<sup>2</sup>)

3 BATHROOMS (1 EN-SUITE, 1 COMMON) + 1POWDER ROOM

7 M

1<sup>st</sup> Floor

15 M

2<sup>nd</sup> Floor

<image>

Family Room & Dining Room