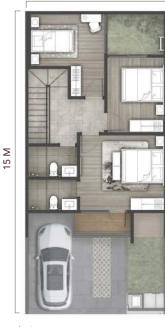

#### **2 FLOORS TYPE 7 PREMIUM** 7x15m (LT 105 M<sup>2</sup>, LB 113 M<sup>2</sup>)

3 BATHROOMS (1 EN-SUITE, 1 COMMON) + 1POWDER ROOM

7 M

1<sup>st</sup> Floor

15 M

2<sup>nd</sup> Floor

<image>

Family Room & Dining Room