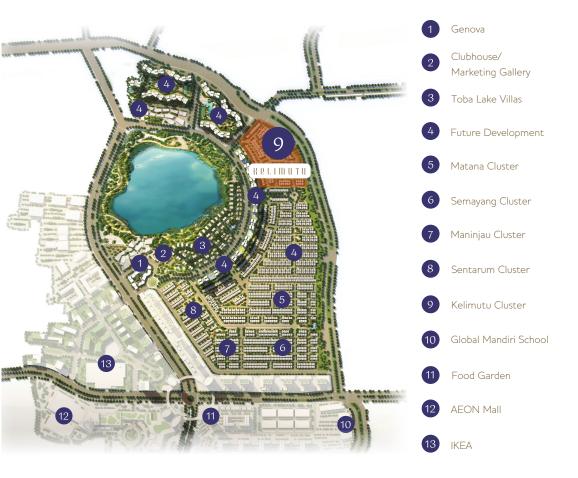

ym

- ✓ Seating Hall
- ✓ 3 on 3 Basketball Court





Family Room T9 Double Volume Ceiling Height up to 6M

LI



### **3 FLOORS** TYPE 6 6x15m (LT 90 M<sup>2</sup>, LB 119 M<sup>2</sup>)















1<sup>st</sup> Floor



2<sup>nd</sup> Floor



3<sup>rd</sup> Floor

15 M

#### **2 FLOORS TYPE 7 PREMIUM** 7x15m (LT 105 M<sup>2</sup>, LB 113 M<sup>2</sup>)









3 BATHROOMS (1 EN-SUITE, 1 COMMON) + 1POWDER ROOM



7 M



1<sup>st</sup> Floor

15 M



2<sup>nd</sup> Floor

<image>



Family Room & Dining Room



#### **3 FLOORS** TYPE 9 DELUXE 9x17m (LT 153 M<sup>2</sup>, LB 203 M<sup>2</sup>)





4 EN-SUITE BATHROOMS + POWDER ROOM

1 DRY AND WET KITCHEN



1 MAID BEDROOM AND TOILET







1<sup>st</sup> Floor





2<sup>nd</sup> Floor

2

3<sup>rd</sup> Floor

17 M

## MASTERPLAN



### SITEPLAN



# SPECIFICATION

| FLOOR                      |                                                                     |
|----------------------------|---------------------------------------------------------------------|
| Entrance                   | Homogeneous Tile                                                    |
| Living, Dining, Stairs     | Homogeneous Tile                                                    |
| Bathroom                   | Homogeneous Tile                                                    |
| Bedroom                    | Composite Wood Texture Flooring                                     |
| Service Area               | Ceramic Tile                                                        |
| Carport                    | Anti Slip Homogeneous Tile