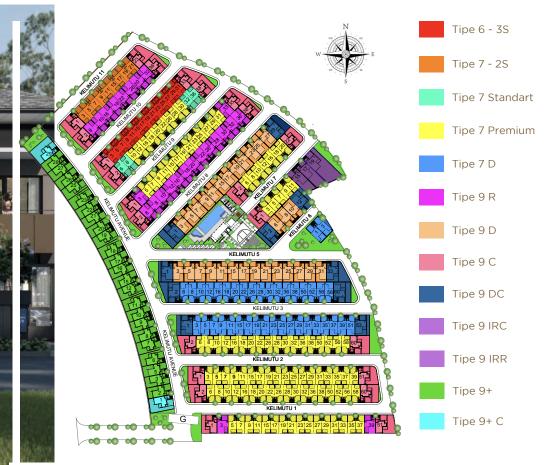

Hall
- ✓ 3 on 3 Basketball Court





Family Room T9 Double Volume Ceiling Height up to 6M

LI



### **3 FLOORS** TYPE 6 6x15m (LT 90 M<sup>2</sup>, LB 119 M<sup>2</sup>)















1<sup>st</sup> Floor



2<sup>nd</sup> Floor



3<sup>rd</sup> Floor

15 M

#### **2 FLOORS TYPE 7 PREMIUM** 7x15m (LT 105 M<sup>2</sup>, LB 113 M<sup>2</sup>)









3 BATHROOMS (1 EN-SUITE, 1 COMMON) + 1POWDER ROOM



7 M



1<sup>st</sup> Floor

15 M



2<sup>nd</sup> Floor

<image>



Family Room & Dining Room



#### **3 FLOORS** TYPE 9 DELUXE 9x17m (LT 153 M<sup>2</sup>, LB 203 M<sup>2</sup>)





4 EN-SUITE BATHROOMS + POWDER ROOM

1 DRY AND WET KITCHEN



1 MAID BEDROOM AND TOILET







1<sup>st</sup> Floor





2<sup>nd</sup> Floor

2

3<sup>rd</sup> Floor

17 M

## MASTERPLAN



### SITEPLAN



# SPECIFICATION

| FLOOR                      |                                                                     |
|----------------------------|---------------------------------------------------------------------|
| Entrance                   | Homogeneous Tile                                                    |
| Living, Dining, Stairs     | Homogeneous Tile                                                    |
| Bathroom                   | Homogeneous Tile                                                    |
| Bedroom                    | Composite Wood Texture Flooring                                     |
| Service Area               | Ceramic Tile                                                        |
| Carport                    | Anti Slip Homogeneous Tile